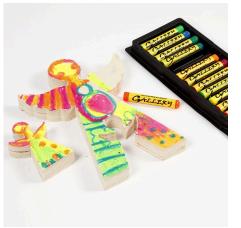

## Comment faire

- **1** Decorate the two figures on the front and back with oil pastels using your imagination.
- **2** Make additional details using the black oil pastel.

**3** Paint the edges with black Plus Color craft paint and leave to dry.