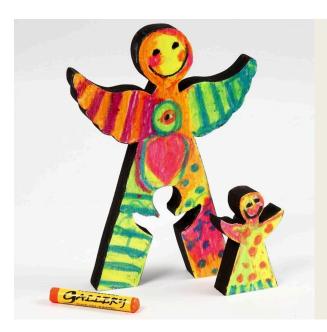

## v14348

The front and back of these two angels (it is one figure, but the small angel is a removable piece from the large angel) are decorated with Gallery oil pastels in several colours. The edges are painted with Plus Color craft paint. Both are varnished when dry with gloss acrylic lacquer.