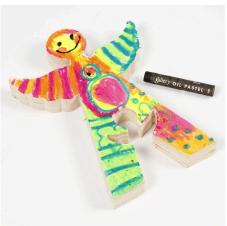

## Comment faire

- **1** Decorate the two figures on the front and back with oil pastels using your imagination.
- **2** Make additional details using the black oil pastel.

**3** Paint the edges with black Plus Color craft paint and leave to dry.