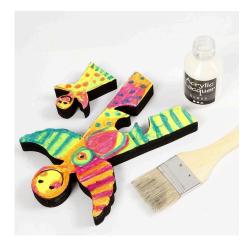

## v14348

The front and back of these two angels (it is one figure, but the small angel is a removable piece from the large angel) are decorated with Gallery oil pastels in several colours. The edges are painted with Plus Color craft paint. Both are varnished when dry with gloss acrylic lacquer.

## Comment faire

- **1** Decorate the two figures on the front and back with oil pastels using your imagination.
- **2** Make additional details using the black oil pastel.

**3** Paint the edges with black Plus Color craft paint and leave to dry.

**4** Varnish the figures all over with gloss acrylic lacquer. Leave to dry.