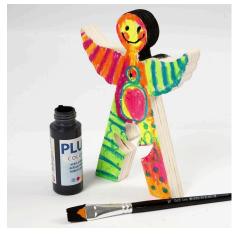

## Wooden Angels painted with Oil Pastels, Craft Paint and Lacquer

## v14348

The front and back of these two angels (it is one figure, but the small angel is a removable piece from the large angel) are decorated with Gallery oil pastels in several colours. The edges are painted with Plus Color craft paint. Both are varnished when dry with gloss acrylic lacquer.

## Comment faire





- **1** Decorate the two figures on the front and back with oil pastels using your imagination.
- **2** Make additional details using the black oil pastel.



**3** Paint the edges with black Plus Color craft paint and leave to dry.



**4** Varnish the figures all over with gloss acrylic lacquer. Leave to dry.