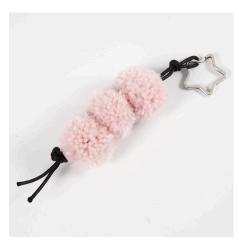

## Keyring Fobs with Pom-Poms

v14346

These keyring fobs are decorated in the same fashion with pom-poms made from yarn. All are attached onto thick cotton cord and three of the keyring fobs are decorated further with a single bead.

Thread one or more beads onto the doubled-over cord and finish with a knot. Trim the two cord ends.

Another variant -