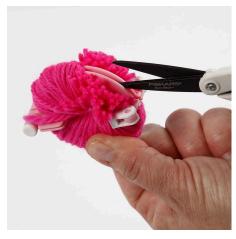

**3** Close the pom-pom maker and cut open the yarn along the groove.

Tie the doubled-over cord in the split ring onto the groove in the pompom maker with two knots and remove the pom-pom maker. Tie a knot close to the pom-pom.

Thread one or more beads onto the doubled-over cord and finish with a knot. Trim the two cord ends.

Another variant -