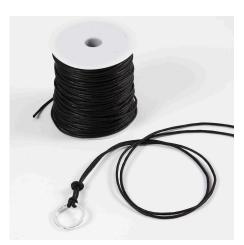

## Comment faire

**1** Cut a 65 cm piece of cotton cord, double it over and attach it onto a split ring. Tie another knot where you want to attach the pom-poms later.

**2** Make a pom-pom from yarn. We have used the smallest of the pom-pom makers from the set of four different sizes (item No. 46135). Wind the yarn several times around each part of the two-part pom-pom maker.