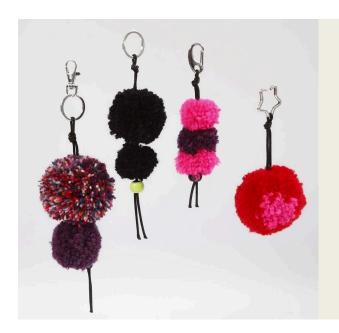

## Keyring Fobs with Pom-Poms

v14346

These keyring fobs are decorated in the same fashion with pom-poms made from yarn. All are attached onto thick cotton cord and three of the keyring fobs are decorated further with a single bead.