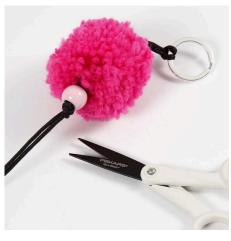

## Keyring Fobs with Pom-Poms

v14346

These keyring fobs are decorated in the same fashion with pom-poms made from yarn. All are attached onto thick cotton cord and three of the keyring fobs are decorated further with a single bead.

## Comment faire

**1** Cut a 65 cm piece of cotton cord, double it over and attach it onto a split ring. Tie another knot where you want to attach the pom-poms later.

**2** Make a pom-pom from yarn. We have used the smallest of the pom-pom makers from the set of four different sizes (item No. 46135). Wind the yarn several times around each part of the two-part pom-pom maker.

**3** Close the pom-pom maker and cut open the yarn along the groove.

Tie the doubled-over cord in the split ring onto the groove in the pompom maker with two knots and remove the pom-pom maker. Tie a knot close to the pom-pom.

Thread one or more beads onto the doubled-over cord and finish with a knot. Trim the two cord ends.

Another variant -