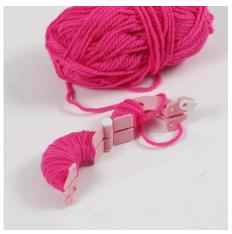

## Comment faire

**1** Cut a 65 cm piece of cotton cord, double it over and attach it onto a split ring. Tie another knot where you want to attach the pom-poms later.

**2** Make a pom-pom from yarn. We have used the smallest of the pom-pom makers from the set of four different sizes (item No. 46135). Wind the yarn several times around each part of the two-part pom-pom maker.

**3** Close the pom-pom maker and cut open the yarn along the groove.

Tie the doubled-over cord in the split ring onto the groove in the pompom maker with two knots and remove the pom-pom maker. Tie a knot close to the pom-pom.