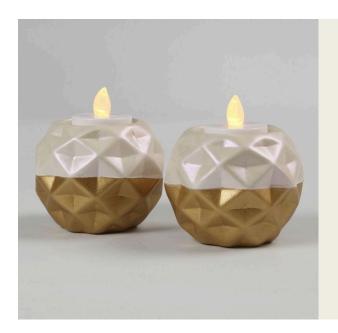

## A Candle Holder from white Terracotta painted with Gold and Mother-of Pearl Paint

v14672

These spherical candle holders with a raised harlequin pattern are painted with white mother-of-pearl and gold Art Metal paint respectively.