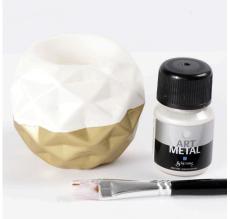

## Comment faire

1 Attach masking tape all the way around the middle of the spherical terracotta candle holder. Apply two coats of Art Metal gold paint. Leave to dry between each coat.

**2** Remove the masking tape and paint the rest of the candle holder with Art Metal white mother-of-pearl paint. Like before, apply two coats and leave to dry between each coat.