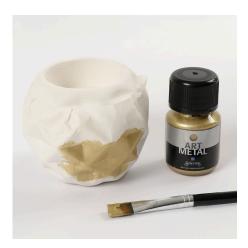

## Comment faire

1 Attach masking tape all the way around the middle of the spherical terracotta candle holder. Apply two coats of Art Metal gold paint. Leave to dry between each coat.

**2** Remove the masking tape and paint the rest of the candle holder with Art Metal white mother-of-pearl paint. Like before, apply two coats and leave to dry between each coat.