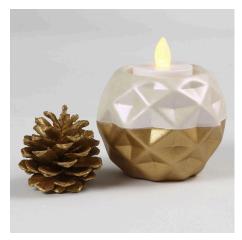

## A Candle Holder from white Terracotta painted with Gold and Mother-of Pearl Paint

v14672

These spherical candle holders with a raised harlequin pattern are painted with white mother-of-pearl and gold Art Metal paint respectively.

## Comment faire



1 Attach masking tape all the way around the middle of the spherical terracotta candle holder. Apply two coats of Art Metal gold paint. Leave to dry between each coat.



**2** Remove the masking tape and paint the rest of the candle holder with Art Metal white mother-of-pearl paint. Like before, apply two coats and leave to dry between each coat.



Another example -



Another example -