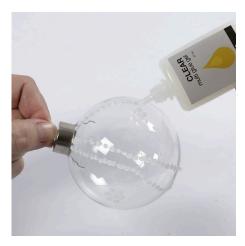

## Comment faire

1 Use Clear Glue Gel to make small dots on the glass bauble in a pattern according to your imagination. Hold the bauble by the metal collar with the loop for hanging. Hang up to dry eg: on a a flower stick resting between two objects.