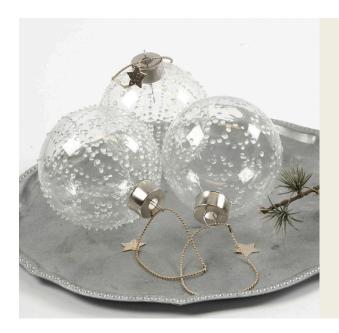

## A Glass Bauble with Ice Dots made from transparent Glue

v14666

These glass baubles are decorated with ice-like dots made from transparent glue in a decorative pattern. A gold bead chain decorated with a gold metal star is attached for hanging.