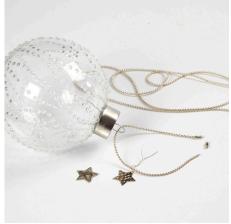

2 Thread a gold bead chain through the loop at the top of the glass bauble and assemble the chain with its matching collar fastener. Decorate further by attaching a small piece of brass wire onto the metal star. Tie the metal star onto the bead chain.