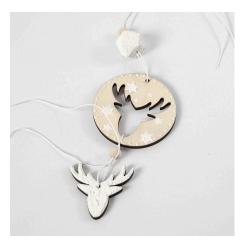

## A Mobile from a 2-in-1 Hanging Decoration

v14661

This mobile is made from a thin piece of natural hemp with decorations, i.e. small wooden beads and a 2-in-1 hanging decoration (which has been separated) as well as a large wooden bead painted with 'Snow Effect'.

## Comment faire

1 Separate the 2-in-1 hanging decoration and decorate the round piece with prints using a Flex template and 'Snow Effect'. You may add dots along the edge. Leave to dry.

**2** Dab the large wooden bead and the other piece of the 2-in-1 hanging decoration with 'Snow Effect' using a foam stencil brush. Leave to dry.

**3** Assemble all the decorated parts as well as small untreated wooden beads onto a long piece of natural hemp.