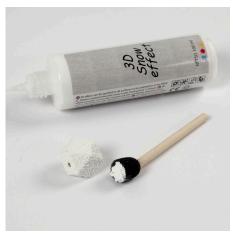

## Comment faire

1 Separate the 2-in-1 hanging decoration and decorate the round piece with prints using a Flex template and 'Snow Effect'. You may add dots along the edge. Leave to dry.

**2** Dab the large wooden bead and the other piece of the 2-in-1 hanging decoration with 'Snow Effect' using a foam stencil brush. Leave to dry.

**3** Assemble all the decorated parts as well as small untreated wooden beads onto a long piece of natural hemp.