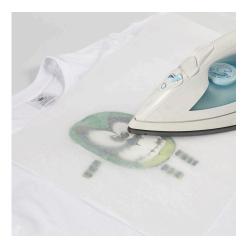

**3** Separate the backing paper from the transfer and place the design onto the T-shirt.

**4** Place a piece of baking paper on top of the design and fix it with an iron on a medium setting.

Another variant -