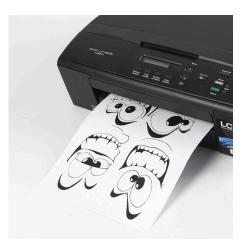

## Comment faire

1 Place the transfer paper in an inkjet printer and print out the designs available as a separate PDF-file for this idea. NB: print onto the soft side of the transfer paper.

**2** Cut out your chosen design and colour it in with textile markers. A TIP: the cut-away paper may be decorated and cut into your chosen shape.