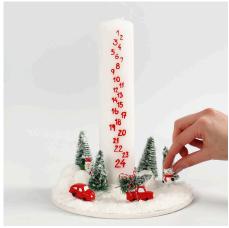

## A Decoration with an Advent Candle surrounded by a Miniature Christmas World

v15022

An Advent candle surrounded by a miniature world is made by modelling a miniature Christmas scene from Foam Clay. The Advent candle with wax numbers is placed in the landscape. Small Christmas trees and figures are used for further decoration creating a cosy atmosphere.

**4** Tie a Christmas tree onto the roof of the car with a small piece of string.

**5** Remove the wooden stands from the Christmas trees and push the trees into the Foam Clay. Place small figures into the Foam Clay around the candle.