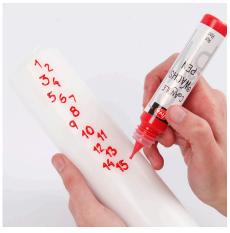

## Comment faire

**1** Apply a bit of glue onto the Christmas trees and sprinkle artificial snow in the wet glue.

**2** Paint/Draw numbers onto a pillar candle using a liquid wax pen.

**3** Place a layer of Foam Clay directly onto the wooden base and push the candle into the Foam Clay. Make snow balls and raised banks with Foam Clay to ensure that the candle is fixed in place, creating a miniature Christmas scene.