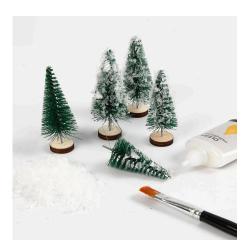

## Comment faire

**1** Apply a bit of glue onto the Christmas trees and sprinkle artificial snow in the wet glue.

**2** Paint/Draw numbers onto a pillar candle using a liquid wax pen.

**3** Place a layer of Foam Clay directly onto the wooden base and push the candle into the Foam Clay. Make snow balls and raised banks with Foam Clay to ensure that the candle is fixed in place, creating a miniature Christmas scene.