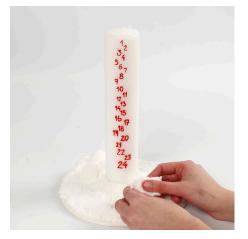

## Comment faire

**1** Apply a bit of glue onto the Christmas trees and sprinkle artificial snow in the wet glue.

**2** Paint/Draw numbers onto a pillar candle using a liquid wax pen.

**3** Place a layer of Foam Clay directly onto the wooden base and push the candle into the Foam Clay. Make snow balls and raised banks with Foam Clay to ensure that the candle is fixed in place, creating a miniature Christmas scene.