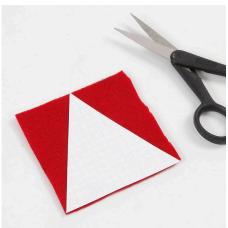

## Comment faire

Step 4. -

Step 2. -

Step 5. -

Step 3. -

Step 6. -

Step 7. - Step 8. - Step 9. -

Step 10. - Step 11. -