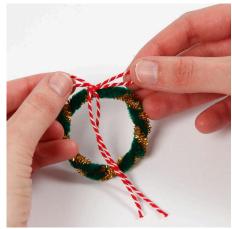

## An Elf's Door with a Picket Fence and a Letterbox

v15024

This small Elf's door is made by painting the door, the picket fence, the letterbox and the wooden elf with craft paint. The elf's hat is made from a felt triangle formed into a cone with double-sided adhesive tape. Miniature presents are wrapped and used for decoration outside the door which is decorated with a small wreath made from pipe cleaners. The Elf's door may be attached onto the wall just above the skirting board with adhesive dots.