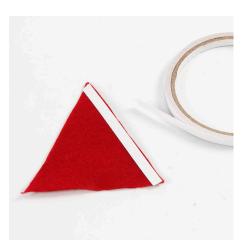

## An Elf's Door with a Picket Fence and a Letterbox

v15024

This small Elf's door is made by painting the door, the picket fence, the letterbox and the wooden elf with craft paint. The elf's hat is made from a felt triangle formed into a cone with double-sided adhesive tape. Miniature presents are wrapped and used for decoration outside the door which is decorated with a small wreath made from pipe cleaners. The Elf's door may be attached onto the wall just above the skirting board with adhesive dots.