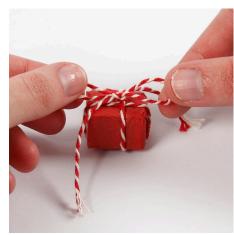

## An Elf's Door with a Picket Fence and a Letterbox

v15024

This small Elf's door is made by painting the door, the picket fence, the letterbox and the wooden elf with craft paint. The elf's hat is made from a felt triangle formed into a cone with double-sided adhesive tape. Miniature presents are wrapped and used for decoration outside the door which is decorated with a small wreath made from pipe cleaners. The Elf's door may be attached onto the wall just above the skirting board with adhesive dots.