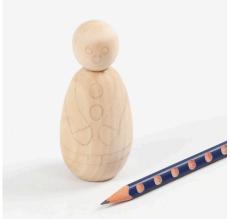

## An Elf's Door with a Picket Fence and a Letterbox

v15024

This small Elf's door is made by painting the door, the picket fence, the letterbox and the wooden elf with craft paint. The elf's hat is made from a felt triangle formed into a cone with double-sided adhesive tape. Miniature presents are wrapped and used for decoration outside the door which is decorated with a small wreath made from pipe cleaners. The Elf's door may be attached onto the wall just above the skirting board with adhesive dots.