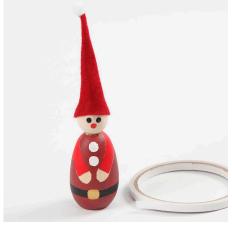

## An Elf's Door with a Picket Fence and a Letterbox

v15024

This small Elf's door is made by painting the door, the picket fence, the letterbox and the wooden elf with craft paint. The elf's hat is made from a felt triangle formed into a cone with double-sided adhesive tape. Miniature presents are wrapped and used for decoration outside the door which is decorated with a small wreath made from pipe cleaners. The Elf's door may be attached onto the wall just above the skirting board with adhesive dots.