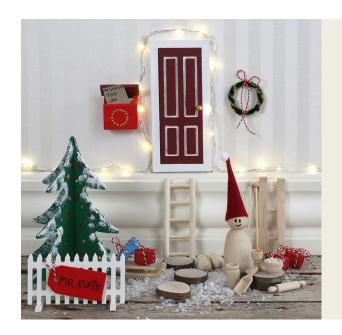

## An Elf's Door with a Picket Fence and a Letterbox

v15024

This small Elf's door is made by painting the door, the picket fence, the letterbox and the wooden elf with craft paint. The elf's hat is made from a felt triangle formed into a cone with double-sided adhesive tape. Miniature presents are wrapped and used for decoration outside the door which is decorated with a small wreath made from pipe cleaners. The Elf's door may be attached onto the wall just above the skirting board with adhesive dots.