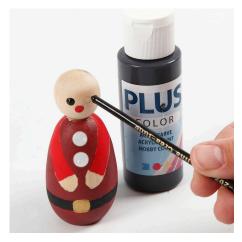

## An Elf's Door with a Picket Fence and a Letterbox

v15024

This small Elf's door is made by painting the door, the picket fence, the letterbox and the wooden elf with craft paint. The elf's hat is made from a felt triangle formed into a cone with double-sided adhesive tape. Miniature presents are wrapped and used for decoration outside the door which is decorated with a small wreath made from pipe cleaners. The Elf's door may be attached onto the wall just above the skirting board with adhesive dots.