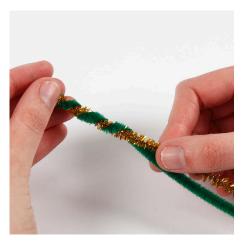

## An Elf's Door with a Picket Fence and a Letterbox

v15024

This small Elf's door is made by painting the door, the picket fence, the letterbox and the wooden elf with craft paint. The elf's hat is made from a felt triangle formed into a cone with double-sided adhesive tape. Miniature presents are wrapped and used for decoration outside the door which is decorated with a small wreath made from pipe cleaners. The Elf's door may be attached onto the wall just above the skirting board with adhesive dots.