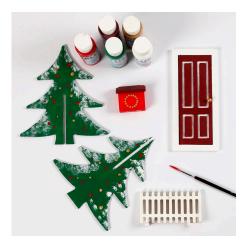

## An Elf's Door with a Picket Fence and a Letterbox

v15024

This small Elf's door is made by painting the door, the picket fence, the letterbox and the wooden elf with craft paint. The elf's hat is made from a felt triangle formed into a cone with double-sided adhesive tape. Miniature presents are wrapped and used for decoration outside the door which is decorated with a small wreath made from pipe cleaners. The Elf's door may be attached onto the wall just above the skirting board with adhesive dots.