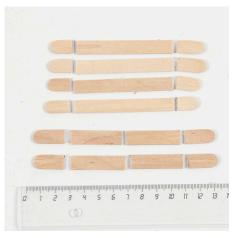

5 -

6 -

7 - 8 - 9 -

10 - 11 - 12 -

13 - 14 - 15 Make miniature furniture from ice lolly sticks. This table is made from ice lolly sticks cut into small pieces using a craft knive or a mitre cutter which is easy and quick to use for ice

Make the bed from ice lolly sticks following the same procedure as the table, but with different measurements. See the picture.

Make the bed ends from ends of ice lolly sticks, glued on vertically from the base of the bed. The base is made following the same procedure as the table.