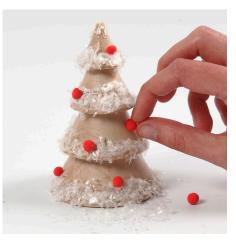

**22** Make the bedspread by folding both sides of the paper by the dotted lines.

23 Decorate the Christmas tree with artificial snow by applying glue to the edges of the tree and sprinkle artificial snow onto the wet glue. Leave to dry and make small Silk Clay berries for attaching onto the tree.