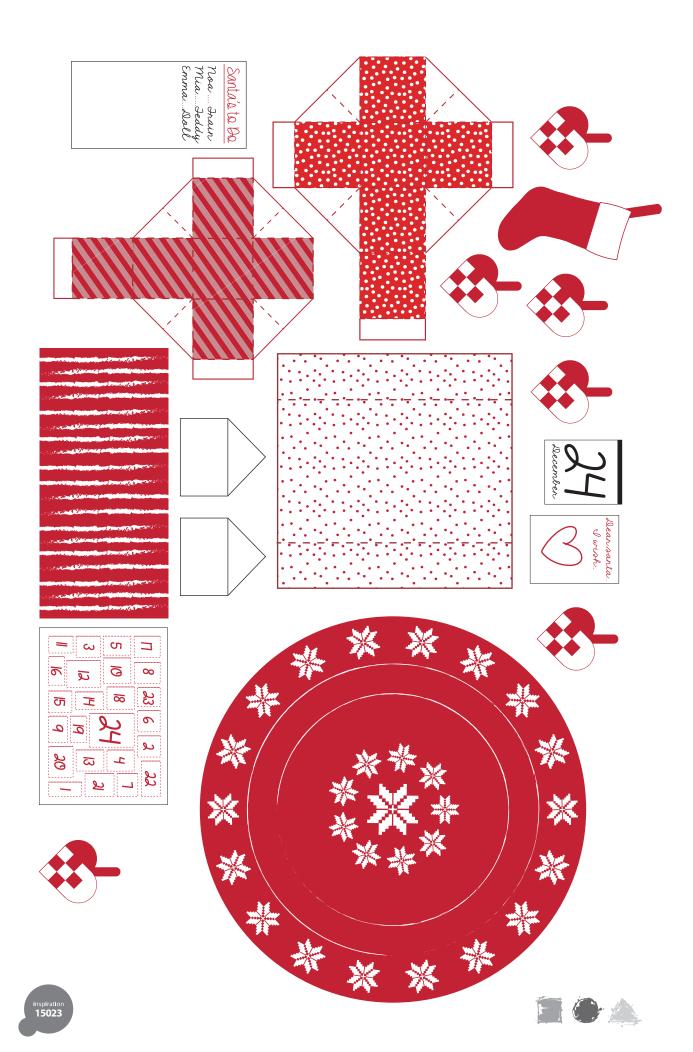

Cut out the remaining parts from the printed sheet.

Assemble the small boxes. Apply a blob of glue to keep them together and tie a piece of gold thread around with a bow.

Make wrapping paper by rolling the paper around a flower stick, so that the paper rolls up like a roll of wrapping paper.

**22** Make the bedspread by folding both sides of the paper by the dotted lines.

23 Decorate the Christmas tree with artificial snow by applying glue to the edges of the tree and sprinkle artificial snow onto the wet glue. Leave to dry and make small Silk Clay berries for attaching onto the tree.

**24** Put all the small decorative items in place. Hang the Christmas stocking, letters and the Advent calendar above the bed with a small amount of glue. Use a small amount of artificial snow for rice pudding and let Santa move in.