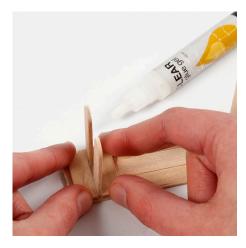

lolly sticks.

Assemble the table by placing three ice lolly sticks side by side. Glue four small pieces across and wedge the table legs between the small pieces of ice lolly sticks as illustrated in the picture.