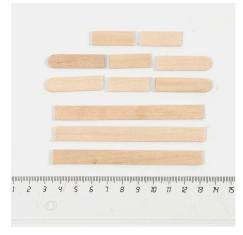

5 -

6 -

7 - 8 - 9 -

10 - 11 - 12 -

13 - 14 - 15 Make miniature furniture from ice lolly sticks. This table is made from ice lolly sticks cut into small pieces using a craft knive or a mitre cutter which is easy and quick to use for ice

lolly sticks.

Assemble the table by placing three ice lolly sticks side by side. Glue four small pieces across and wedge the table legs between the small pieces of ice lolly sticks as illustrated in the picture.