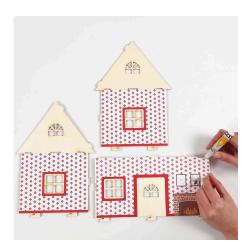

## Comment faire

**1** Glue the wall paper onto the inside walls of the house.

**2** Assemble the house when the glue is dry.

**3** Attach a piece of string at the joint as shown in the picture.

**4** Make miniature Silk Clay toys for Santa's workshop. Use your imagination for making your own or use steps 4-14 for inspiration and instructions.

Cut out the remaining parts from the printed sheet.

Assemble the small boxes. Apply a blob of glue to keep them together and tie a piece of gold thread around with a bow.

Make wrapping paper by rolling the paper around a flower stick, so that the paper rolls up like a roll of wrapping paper.