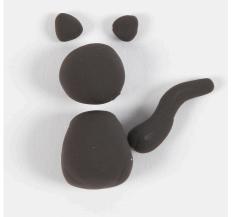

5 -

6 -

7 - 8 - 9 -

10 - 11 - 12 -

13 - 14 - 15 Make miniature furniture from ice lolly sticks. This table is made from ice lolly sticks cut into small pieces using a craft knive or a mitre cutter which is easy and quick to use for ice