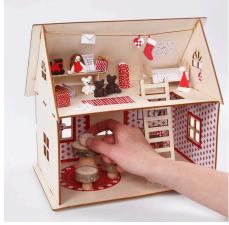

## Santa's House

v15023

Santa's house is made by assembling this 3D house without glue. The bed and the work table are made from ice lolly sticks. The toys are made from Silk Clay and everything is arranged neatly in Santa's house.

## Comment faire

**1** Glue the wall paper onto the inside walls of the house.

**2** Assemble the house when the glue is dry.

**3** Attach a piece of string at the joint as shown in the picture.

**4** Make miniature Silk Clay toys for Santa's workshop. Use your imagination for making your own or use steps 4-14 for inspiration and instructions.

**24** Put all the small decorative items in place. Hang the Christmas stocking, letters and the Advent calendar above the bed with a small amount of glue. Use a small amount of artificial snow for rice pudding and let Santa move in.