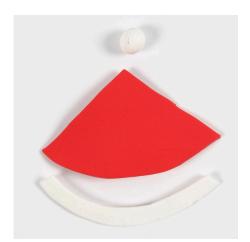

5 -

6 -

7 - 8 - 9 -

10 - 11 - 12 -

13 - 14 - 15 Make miniature furniture from ice lolly sticks. This table is made from ice lolly sticks cut into small pieces using a craft knive or a mitre cutter which is easy and quick to use for ice