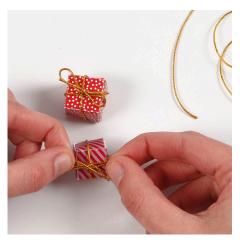

Cut out the remaining parts from the printed sheet.

Assemble the small boxes. Apply a blob of glue to keep them together and tie a piece of gold thread around with a bow.

Make wrapping paper by rolling the paper around a flower stick, so that the paper rolls up like a roll of wrapping paper.