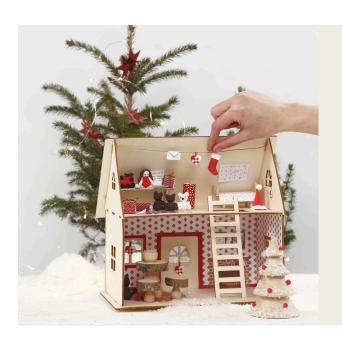

## Santa's House

v15023

Santa's house is made by assembling this 3D house without glue. The bed and the work table are made from ice lolly sticks. The toys are made from Silk Clay and everything is arranged neatly in Santa's house.

**24** Put all the small decorative items in place. Hang the Christmas stocking, letters and the Advent calendar above the bed with a small amount of glue. Use a small amount of artificial snow for rice pudding and let Santa move in.