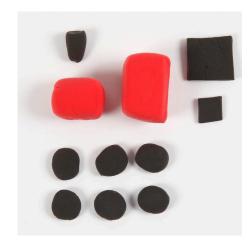

5 -

6 -

7 - 8 - 9 -

10 - 11 - 12 -

13 - 14 - 15 Make miniature furniture from ice lolly sticks. This table is made from ice lolly sticks cut into small pieces using a craft knive or a mitre cutter which is easy and quick to use for ice