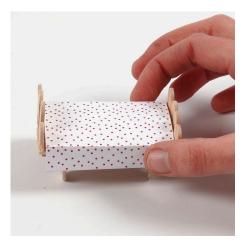

Make the bed from ice lolly sticks following the same procedure as the table, but with different measurements. See the picture.

Make the bed ends from ends of ice lolly sticks, glued on vertically from the base of the bed. The base is made following the same procedure as the table.