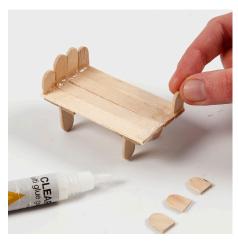

Make the bed from ice lolly sticks following the same procedure as the table, but with different measurements. See the picture.

Make the bed ends from ends of ice lolly sticks, glued on vertically from the base of the bed. The base is made following the same procedure as the table.