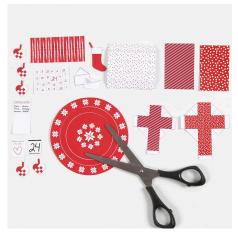

## Santa's House

v15023

Santa's house is made by assembling this 3D house without glue. The bed and the work table are made from ice lolly sticks. The toys are made from Silk Clay and everything is arranged neatly in Santa's house.

**24** Put all the small decorative items in place. Hang the Christmas stocking, letters and the Advent calendar above the bed with a small amount of glue. Use a small amount of artificial snow for rice pudding and let Santa move in.