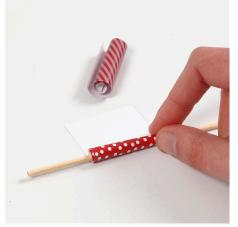

5 -

6 -

7 - 8 - 9 -

10 - 11 - 12 -

13 - 14 - 15 Make miniature furniture from ice lolly sticks. This table is made from ice lolly sticks cut into small pieces using a craft knive or a mitre cutter which is easy and quick to use for ice

lolly sticks.

Assemble the table by placing three ice lolly sticks side by side. Glue four small pieces across and wedge the table legs between the small pieces of ice lolly sticks as illustrated in the picture.