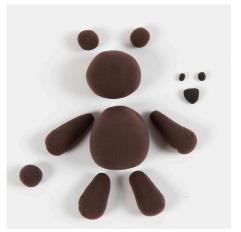

## Comment faire

**1** Glue the wall paper onto the inside walls of the house.

**2** Assemble the house when the glue is dry.

**3** Attach a piece of string at the joint as shown in the picture.

**4** Make miniature Silk Clay toys for Santa's workshop. Use your imagination for making your own or use steps 4-14 for inspiration and instructions.