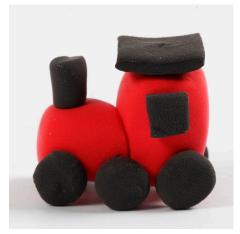

## Comment faire

**1** Glue the wall paper onto the inside walls of the house.

**2** Assemble the house when the glue is dry.

**3** Attach a piece of string at the joint as shown in the picture.

**4** Make miniature Silk Clay toys for Santa's workshop. Use your imagination for making your own or use steps 4-14 for inspiration and instructions.