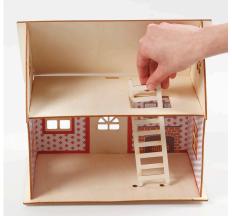

## Comment faire

**1** Glue the wall paper onto the inside walls of the house.

**2** Assemble the house when the glue is dry.

**3** Attach a piece of string at the joint as shown in the picture.

**4** Make miniature Silk Clay toys for Santa's workshop. Use your imagination for making your own or use steps 4-14 for inspiration and instructions.

5 -

6 -

7 - 8 - 9 -

10 - 11 - 12 -

13 - 14 - 15 Make miniature furniture from ice lolly sticks. This table is made from ice lolly sticks cut into small pieces using a craft knive or a mitre cutter which is easy and quick to use for ice