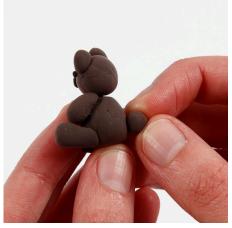

## Comment faire

**1** Glue the wall paper onto the inside walls of the house.

**2** Assemble the house when the glue is dry.

**3** Attach a piece of string at the joint as shown in the picture.

**4** Make miniature Silk Clay toys for Santa's workshop. Use your imagination for making your own or use steps 4-14 for inspiration and instructions.