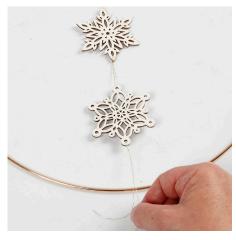

**3** The large metal ring is decorated with wooden snowflakes painted with craft paint.

4 To suspend the snowflakes across the middle of the metal ring, start by wrapping metal wire around the metal ring and then wrap the wire around itself until you reach the first snowflake. When the snowflake is secured on the metal wire and the wire is cut, continue by wrapping another piece of metal wire around itself and onto the next snowflake. Continue like this until you wrap the metal wire around the metal ring at the opposite side.