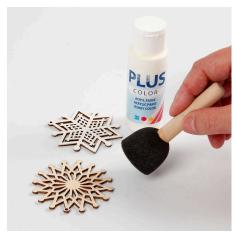

**3** The large metal ring is decorated with wooden snowflakes painted with craft paint.

4 To suspend the snowflakes across the middle of the metal ring, start by wrapping metal wire around the metal ring and then wrap the wire around itself until you reach the first snowflake. When the snowflake is secured on the metal wire and the wire is cut, continue by wrapping another piece of metal wire around itself and onto the next snowflake. Continue like this until you wrap the metal wire around the metal ring at the opposite side.