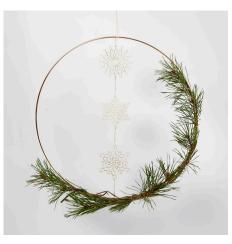

## **Decorated Metal Rings**

v15033

These metal rings are decorated with wooden snowflakes, spruce, gold lametta and artificial pine cones.

**5** Use metal wire for securing spruce around part of the metal ring by winding metal wire around the metal ring.