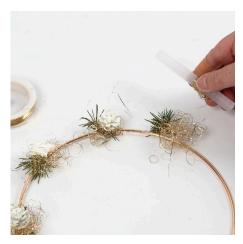

## Comment faire

**1** Wind metal wire around a small bobbin, making it easierto attach spruce and gold lametta around the metal ring.

**2** The white pine cones are glued onto the metal ring with a glue gun. Finish by winding gold fairy lights around the metal ring.