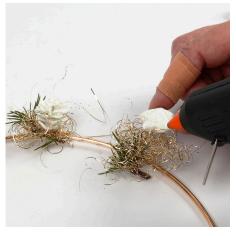

## Comment faire

**1** Wind metal wire around a small bobbin, making it easierto attach spruce and gold lametta around the metal ring.

**2** The white pine cones are glued onto the metal ring with a glue gun. Finish by winding gold fairy lights around the metal ring.