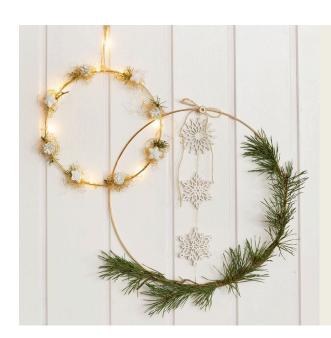

## **Decorated Metal Rings**

v15033

These metal rings are decorated with wooden snowflakes, spruce, gold lametta and artificial pine cones.

**3** The large metal ring is decorated with wooden snowflakes painted with craft paint.

4 To suspend the snowflakes across the middle of the metal ring, start by wrapping metal wire around the metal ring and then wrap the wire around itself until you reach the first snowflake. When the snowflake is secured on the metal wire and the wire is cut, continue by wrapping another piece of metal wire around itself and onto the next snowflake. Continue like this until you wrap the metal wire around the metal ring at the opposite side.

**5** Use metal wire for securing spruce around part of the metal ring by winding metal wire around the metal ring.