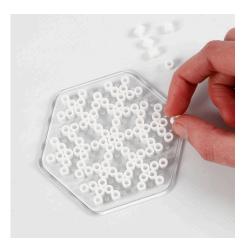

## Comment faire

**1** Beads are placed on a 6 sided peg board. You can print out the template attached to this idea as a PDF-file and place it under the transparent peg board.

**2** Iron together under a piece of baking paper.