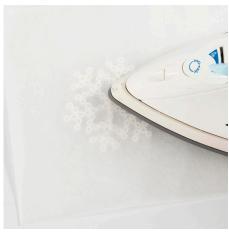

## Comment faire

**1** Beads are placed on a 6 sided peg board. You can print out the template attached to this idea as a PDF-file and place it under the transparent peg board.

**2** Iron together under a piece of baking paper.