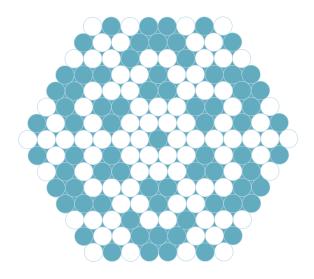

## Nabbi Fuse Bead Snowflakes

## v14995

These snowflakes are made from Nabbi Fuse beads. All beads are placed on a peg board and melted together with an iron under a piece of baking paper. Print out and place the templates under the transparent peg board for very young children to join in. A string is attached for hanging or foam pads are attached for sticking the snowflakes on the window.

## Comment faire

**1** Beads are placed on a 6 sided peg board. You can print out the template attached to this idea as a PDF-file and place it under the transparent peg board.

**2** Iron together under a piece of baking paper.