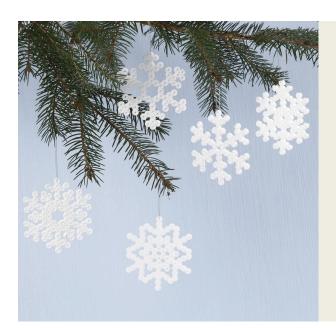

## v14995

These snowflakes are made from Nabbi Fuse beads. All beads are placed on a peg board and melted together with an iron under a piece of baking paper. Print out and place the templates under the transparent peg board for very young children to join in. A string is attached for hanging or foam pads are attached for sticking the snowflakes on the window.