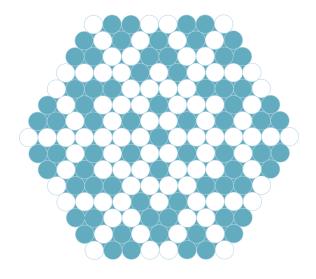

## Nabbi Fuse Bead Snowflakes

## v14995

These snowflakes are made from Nabbi Fuse beads. All beads are placed on a peg board and melted together with an iron under a piece of baking paper. Print out and place the templates under the transparent peg board for very young children to join in. A string is attached for hanging or foam pads are attached for sticking the snowflakes on the window.

## Comment faire

**1** Beads are placed on a 6 sided peg board. You can print out the template attached to this idea as a PDF-file and place it under the transparent peg board.

**2** Iron together under a piece of baking paper.