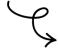

## Nabbi Fuse Bead Snowflakes

## v14995

These snowflakes are made from Nabbi Fuse beads. All beads are placed on a peg board and melted together with an iron under a piece of baking paper. Print out and place the templates under the transparent peg board for very young children to join in. A string is attached for hanging or foam pads are attached for sticking the snowflakes on the window.

## Comment faire

**1** Beads are placed on a 6 sided peg board. You can print out the template attached to this idea as a PDF-file and place it under the transparent peg board.

**2** Iron together under a piece of baking paper.