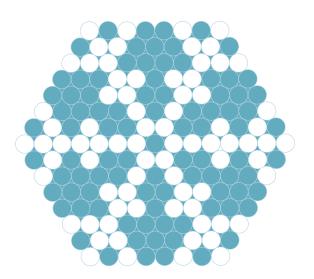

## Nabbi Fuse Bead Snowflakes

## v14995

These snowflakes are made from Nabbi Fuse beads. All beads are placed on a peg board and melted together with an iron under a piece of baking paper. Print out and place the templates under the transparent peg board for very young children to join in. A string is attached for hanging or foam pads are attached for sticking the snowflakes on the window.

## Comment faire

**1** Beads are placed on a 6 sided peg board. You can print out the template attached to this idea as a PDF-file and place it under the transparent peg board.

**2** Iron together under a piece of baking paper.