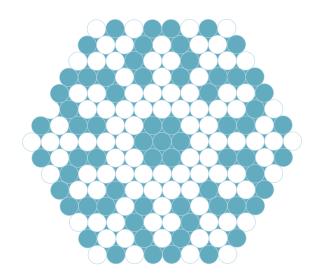

## Nabbi Fuse Bead Snowflakes

## v14995

These snowflakes are made from Nabbi Fuse beads. All beads are placed on a peg board and melted together with an iron under a piece of baking paper. Print out and place the templates under the transparent peg board for very young children to join in. A string is attached for hanging or foam pads are attached for sticking the snowflakes on the window.

## Comment faire

**1** Beads are placed on a 6 sided peg board. You can print out the template attached to this idea as a PDF-file and place it under the transparent peg board.

**2** Iron together under a piece of baking paper.