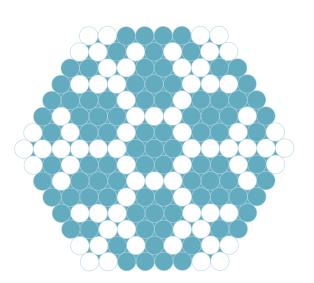

## Nabbi Fuse Bead Snowflakes

## v14995

These snowflakes are made from Nabbi Fuse beads. All beads are placed on a peg board and melted together with an iron under a piece of baking paper. Print out and place the templates under the transparent peg board for very young children to join in. A string is attached for hanging or foam pads are attached for sticking the snowflakes on the window.

## Comment faire

**1** Beads are placed on a 6 sided peg board. You can print out the template attached to this idea as a PDF-file and place it under the transparent peg board.

**2** Iron together under a piece of baking paper.