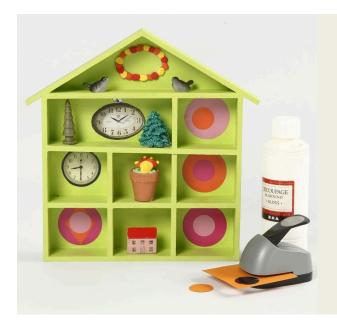

## A House-shaped Shelving System decorated with Craft Paint and Collage

v15046

Cut-outs from magazines/brochures as well as punched-out Color Bar paper designs are glued onto this wooden shelving system which is painted with craft paint. The surface is sealed with a coat of decoupage lacquer.

**3** Glue designs inside the small compartments using a glue stick. Leave to dry and seal the surface with decoupage lacquer.