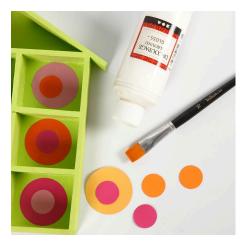

**3** Glue designs inside the small compartments using a glue stick. Leave to dry and seal the surface with decoupage lacquer.