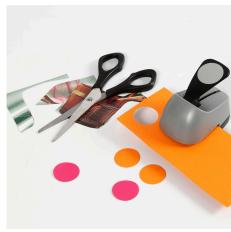

## Comment faire

**1** Paint the shelving system with craft paint. Leave to dry completely before continuing to the next step.

**2** Punch and cut out designs from Color Bar paper, magazines and brochures.