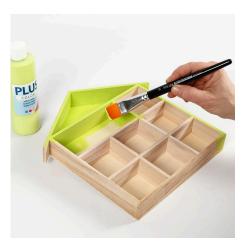

## Comment faire

**1** Paint the shelving system with craft paint. Leave to dry completely before continuing to the next step.

**2** Punch and cut out designs from Color Bar paper, magazines and brochures.