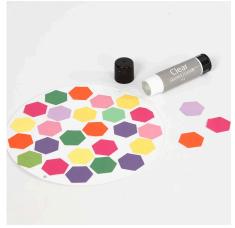

## Comment faire

**1** Punch out designs using a craft punch set with a design in the following sizes; 25+49+75mm. You may cut strips of paper/card that can be used for collages.

**2** Glue the punched-out designs onto the card discs with a glue stick. Assemble the mobile with the enclosed swivels for hanging.

**Another variant** You may glue the three sizes of the design on top of each other.