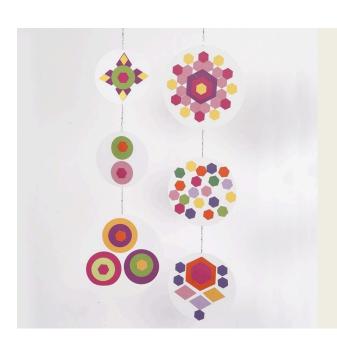

## A Mobile from Collages of coloured Paper

v15044

A craft punch set is used for punching out designs from coloured paper. These are glued onto card discs with a glue stick. An excellent activity for young children.

## Comment faire

**1** Punch out designs using a craft punch set with a design in the following sizes; 25+49+75mm. You may cut strips of paper/card that can be used for collages.

**2** Glue the punched-out designs onto the card discs with a glue stick. Assemble the mobile with the enclosed swivels for hanging.

**Another variant** You may glue the three sizes of the design on top of each other.