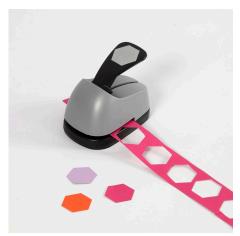

## Comment faire

**1** Punch out designs using a craft punch set with a design in the following sizes; 25+49+75mm. You may cut strips of paper/card that can be used for collages.

**2** Glue the punched-out designs onto the card discs with a glue stick. Assemble the mobile with the enclosed swivels for hanging.