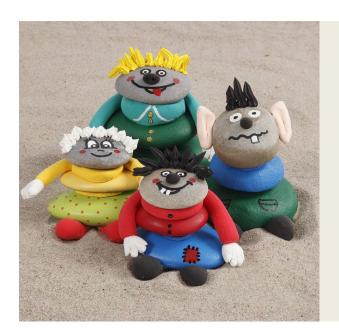

## Stone Trolls decorated with Plus Color Markers and Silk Clay

v14974

These trolls made from stones or concrete for modelling are painted with craft paint and decorated with Plus Color Markers. The stones are stuck together with Silk Clay which is also used for modelling shoes and arms. The hair is made from Silk Clay Creamy.

## Comment faire

**1** Paint the stones for the bodies with craft paint in your chosen colours.

**2** Stick the stones together with Silk Clay. Roll a flat ball for attaching the head and a thin sausage for the arms.

**3** Assemble the parts and make hands and a nose from Silk Clay.

Draw facial details with Plus Color Markers.

Make hair from Silk Clay Creamy. Different nozzles are supplied with the piping bags, giving the hair different effects.