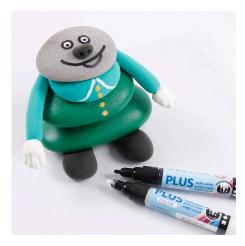

## Stone Trolls decorated with Plus Color Markers and Silk Clay

v14974

These trolls made from stones or concrete for modelling are painted with craft paint and decorated with Plus Color Markers. The stones are stuck together with Silk Clay which is also used for modelling shoes and arms. The hair is made from Silk Clay Creamy.

**3** Assemble the parts and make hands and a nose from Silk Clay.

Draw facial details with Plus Color Markers.

Make hair from Silk Clay Creamy. Different nozzles are supplied with the piping bags, giving the hair different effects.