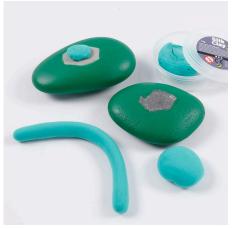

## Comment faire

**1** Paint the stones for the bodies with craft paint in your chosen colours.

**2** Stick the stones together with Silk Clay. Roll a flat ball for attaching the head and a thin sausage for the arms.

**3** Assemble the parts and make hands and a nose from Silk Clay.

Draw facial details with Plus Color Markers.

Make hair from Silk Clay Creamy. Different nozzles are supplied with the piping bags, giving the hair different effects.