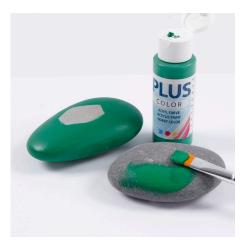

## Comment faire

**1** Paint the stones for the bodies with craft paint in your chosen colours.

**2** Stick the stones together with Silk Clay. Roll a flat ball for attaching the head and a thin sausage for the arms.