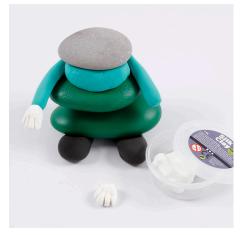

## Comment faire

**1** Paint the stones for the bodies with craft paint in your chosen colours.

**2** Stick the stones together with Silk Clay. Roll a flat ball for attaching the head and a thin sausage for the arms.

**3** Assemble the parts and make hands and a nose from Silk Clay.

Draw facial details with Plus Color Markers.

Make hair from Silk Clay Creamy. Different nozzles are supplied with the piping bags, giving the hair different effects.