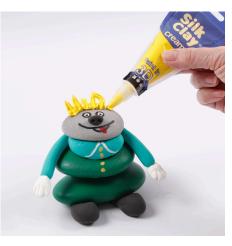

**3** Assemble the parts and make hands and a nose from Silk Clay.

Draw facial details with Plus Color Markers.

Make hair from Silk Clay Creamy. Different nozzles are supplied with the piping bags, giving the hair different effects.