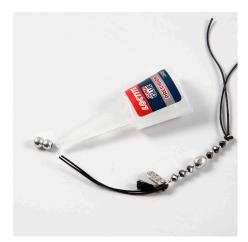

**6** Cut the cords to the desired length (all the same length). Squeeze a drop of glue inside each part of the hollow, two-part magnetic clasp and push each pair of cord ends inside.

Carefully bend the eye pin with the beads to form a natural curve around the wrist.