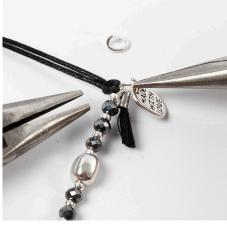

**3** Cut off approx. 2 mm of the end of the eye pin and twistit to form a loop using round nose pliers.

**4** Tie a doubled over piece of cotton cord onto the loop like you did at the start.

**5** Put a tassel and a metal pendant onto an oval jump ring and attach the oval jump ring to the loop of the eye pin.