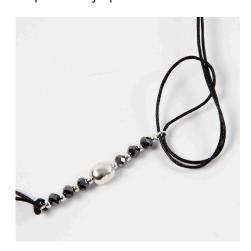

## Bracelets with Faceted and Metal Beads

v14972

A delicate, thin bracelet made from cotton cord with an eye pin with faceted and metal beads as well as a pendant. Fastened with a magnetic clasp.