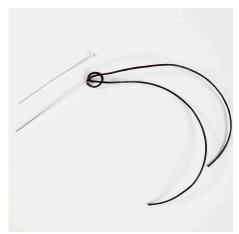

## Comment faire

**1** Double over a piece of cotton cord and pass the loop through the loop of the eye pin.

**2** Put faceted beads onto the eye pin with crimp beads in between. Put a metal bead in the middle.