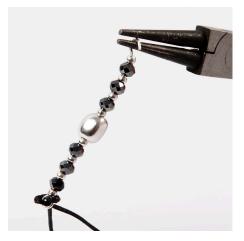

**3** Cut off approx. 2 mm of the end of the eye pin and twistit to form a loop using round nose pliers.

**4** Tie a doubled over piece of cotton cord onto the loop like you did at the start.

**5** Put a tassel and a metal pendant onto an oval jump ring and attach the oval jump ring to the loop of the eye pin.

**6** Cut the cords to the desired length (all the same length). Squeeze a drop of glue inside each part of the hollow, two-part magnetic clasp and push each pair of cord ends inside.

Carefully bend the eye pin with the beads to form a natural curve around the wrist.