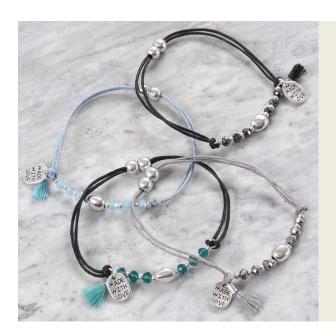

## Bracelets with Faceted and Metal Beads

v14972

A delicate, thin bracelet made from cotton cord with an eye pin with faceted and metal beads as well as a pendant. Fastened with a magnetic clasp.