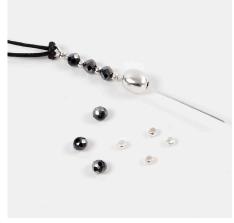

## Comment faire

**1** Double over a piece of cotton cord and pass the loop through the loop of the eye pin.

**2** Put faceted beads onto the eye pin with crimp beads in between. Put a metal bead in the middle.

**3** Cut off approx. 2 mm of the end of the eye pin and twistit to form a loop using round nose pliers.

**4** Tie a doubled over piece of cotton cord onto the loop like you did at the start.

**5** Put a tassel and a metal pendant onto an oval jump ring and attach the oval jump ring to the loop of the eye pin.