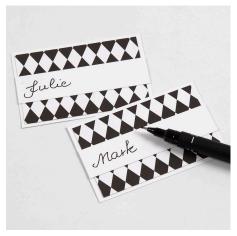

## v14971

Personal black/white place cards decorated with Emojis with different expressions that match the party guests.

**1** Cut an  $8.5 \times 5.5$  cm piece of white card and a slightly smaller piece of black/white patterned card. Also cut an  $8.5 \times 2$  cm piece of white card and circles with a 4 cm diameter.

**5** Use glitter glue for the cheeks and leave to dry.

**6** Write names with a black marker pen.

**7** Attach the card faces onto the place card with 3D foam pads. Attach a place card onto each glass with a wooden mini clothes peg.