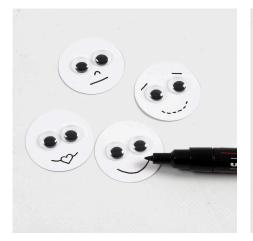

## v14971

Personal black/white place cards decorated with Emojis with different expressions that match the party guests.

**1** Cut an  $8.5 \times 5.5$  cm piece of white card and a slightly smaller piece of black/white patterned card. Also cut an  $8.5 \times 2$  cm piece of white card and circles with a 4 cm diameter.

**2** Assemble all three parts with double-sided adhesive tape.

**3** Attach googly eyes onto the card circles.

**4** Draw the rest of the face with a black marker pen. Vary the facial expressions according to each individual person to make them all personal.