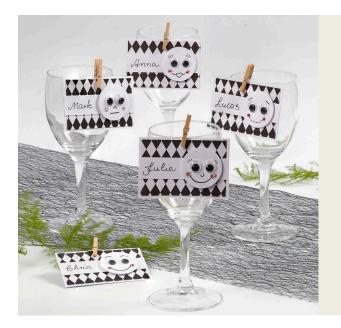

## Place Cards with Emojis

## v14971

Personal black/white place cards decorated with Emojis with different expressions that match the party guests.

**1** Cut an  $8.5 \times 5.5$  cm piece of white card and a slightly smaller piece of black/white patterned card. Also cut an  $8.5 \times 2$  cm piece of white card and circles with a 4 cm diameter.

**5** Use glitter glue for the cheeks and leave to dry.

**6** Write names with a black marker pen.

**7** Attach the card faces onto the place card with 3D foam pads. Attach a place card onto each glass with a wooden mini clothes peg.