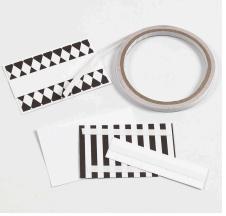

## v14971

Personal black/white place cards decorated with Emojis with different expressions that match the party guests.

**1** Cut an  $8.5 \times 5.5$  cm piece of white card and a slightly smaller piece of black/white patterned card. Also cut an  $8.5 \times 2$  cm piece of white card and circles with a 4 cm diameter.

**2** Assemble all three parts with double-sided adhesive tape.

**3** Attach googly eyes onto the card circles.

**4** Draw the rest of the face with a black marker pen. Vary the facial expressions according to each individual person to make them all personal.