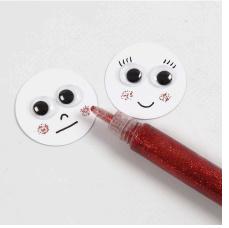

**5** Use glitter glue for the cheeks and leave to dry.

**6** Write names with a black marker pen.

**7** Attach the card faces onto the place card with 3D foam pads. Attach a place card onto each glass with a wooden mini clothes peg.