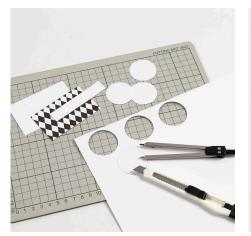

## v14971

Personal black/white place cards decorated with Emojis with different expressions that match the party guests.

**1** Cut an  $8.5 \times 5.5$  cm piece of white card and a slightly smaller piece of black/white patterned card. Also cut an  $8.5 \times 2$  cm piece of white card and circles with a 4 cm diameter.