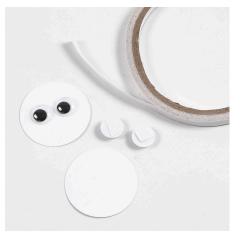

**2** Assemble all three parts with double-sided adhesive tape.

**3** Attach googly eyes onto the card circles.

**4** Draw the rest of the face with a black marker pen. Vary the facial expressions according to each individual person to make them all personal.