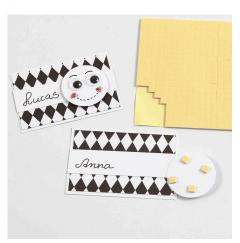

**2** Assemble all three parts with double-sided adhesive tape.

**3** Attach googly eyes onto the card circles.

**4** Draw the rest of the face with a black marker pen. Vary the facial expressions according to each individual person to make them all personal.

**5** Use glitter glue for the cheeks and leave to dry.

**6** Write names with a black marker pen.

**7** Attach the card faces onto the place card with 3D foam pads. Attach a place card onto each glass with a wooden mini clothes peg.