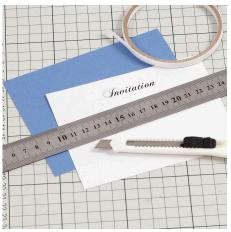

## Comment faire

**1** Cut a nappy from textured card using the template attached to this idea. Make a cut at each side for feeding the ribbon through.

**2** Cut a 14 x 11 cm piece of coloured card. Print the invations on textured paper and trim so they are slightly smaller than the card, creating a frame. Attach the paper onto the card using double-sided adhesive tape.