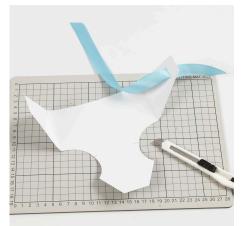

## Comment faire

**1** Cut a nappy from textured card using the template attached to this idea. Make a cut at each side for feeding the ribbon through.

**2** Cut a 14 x 11 cm piece of coloured card. Print the invations on textured paper and trim so they are slightly smaller than the card, creating a frame. Attach the paper onto the card using double-sided adhesive tape.