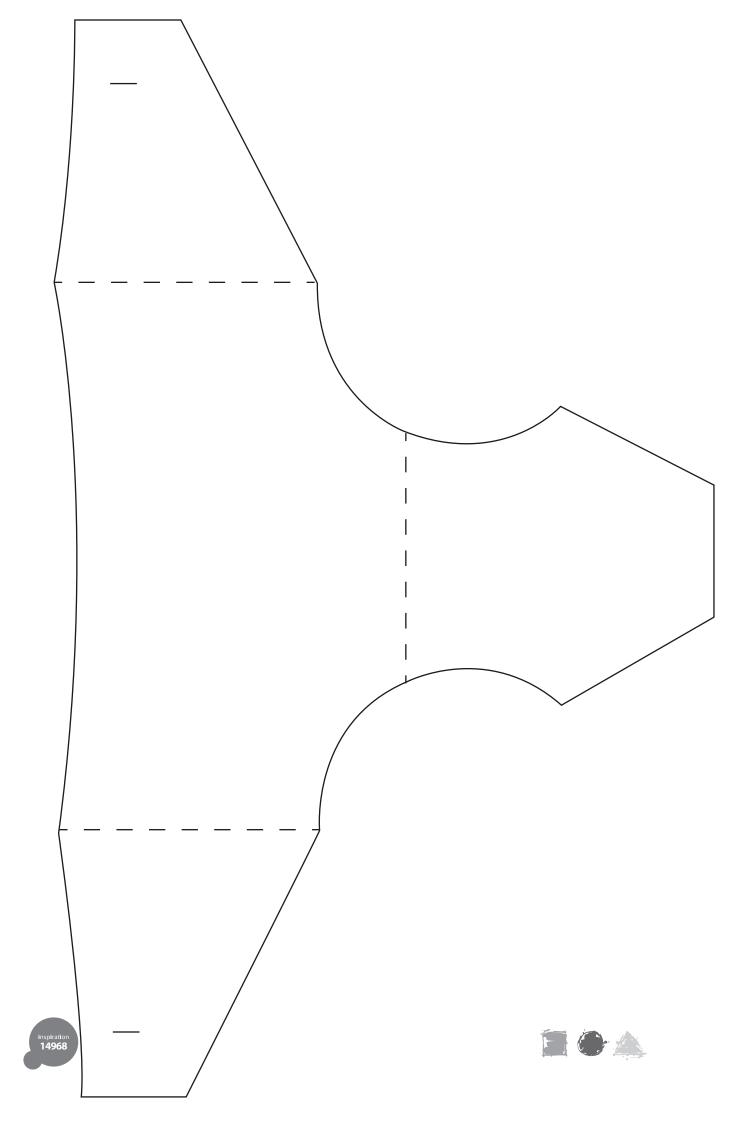

## v14968

A lovely invitation for a christening. The holder for the invitation is shaped like a nappy. The nappy is fastened with satin ribbon.

## Comment faire

**1** Cut a nappy from textured card using the template attached to this idea. Make a cut at each side for feeding the ribbon through.

**2** Cut a 14 x 11 cm piece of coloured card. Print the invations on textured paper and trim so they are slightly smaller than the card, creating a frame. Attach the paper onto the card using double-sided adhesive tape.