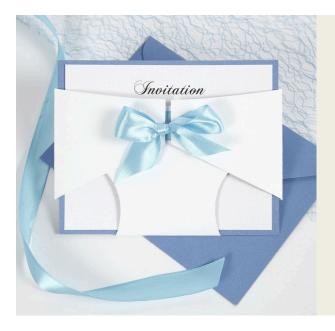

## A Christening Invitation with a Nappy

## v14968

A lovely invitation for a christening. The holder for the invitation is shaped like a nappy. The nappy is fastened with satin ribbon.

## Comment faire

**1** Cut a nappy from textured card using the template attached to this idea. Make a cut at each side for feeding the ribbon through.

**2** Cut a 14 x 11 cm piece of coloured card. Print the invations on textured paper and trim so they are slightly smaller than the card, creating a frame. Attach the paper onto the card using double-sided adhesive tape.