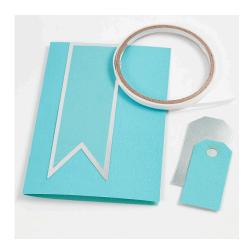

## Comment faire

1 Cut out a flag from metallised card and a smaller flag from textured paper. Attach the parts together and onto the greeting card using double-sided adhesive tape. Cut out a tag from metallised card slightly larger than the manilla tag. Attach these two tags together with double-sided adhesive tape.