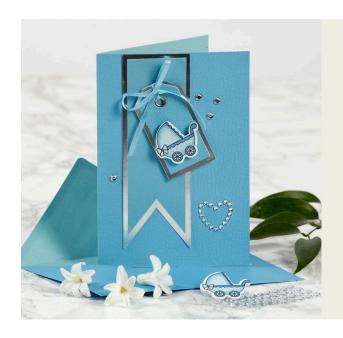

## A Christening Invitation with a Pram

v14962

A christening invitation with a manilla tag and a wood veneer pram sticker.

## Comment faire

1 Cut out a flag from metallised card and a smaller flag from textured paper. Attach the parts together and onto the greeting card using double-sided adhesive tape. Cut out a tag from metallised card slightly larger than the manilla tag. Attach these two tags together with double-sided adhesive tape.

**2** Attach a wood veneer sticker (a pram) onto the manilla tag with 3D foam pads and tie a satin ribbon bow to the manilla tag. Attach the manilla tag onto the greeting card.

**3** Decorate the invitation with rhinestone hearts and rhinestones.