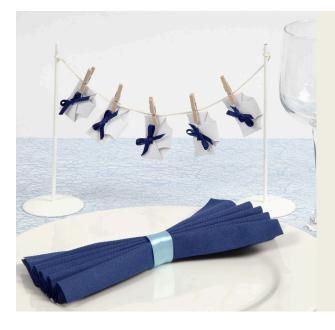

## Table Decorations with Nappies on a String for a Christening

## v14970

Each nappy is cut out from white card using a template and assembled with a satin ribbon. Each nappy is hung with mini clothes pegs on a wash line made from two wooden sticks on stands connected with a cord.

## Comment faire

**1** Cut out nappies using the template. Assemble each nappy with a satin ribbon and tie a bow.

2 Tie each end of the cord onto a stick with a stand and hang the nappies with mini clothes pegs. Secure the satin ribbon around the folded napkin using double-sided adhesive tape.