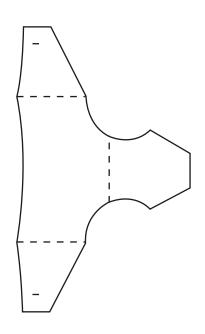

## v14970

Each nappy is cut out from white card using a template and assembled with a satin ribbon. Each nappy is hung with mini clothes pegs on a wash line made from two wooden sticks on stands connected with a cord.

## Comment faire

**1** Cut out nappies using the template. Assemble each nappy with a satin ribbon and tie a bow.

2 Tie each end of the cord onto a stick with a stand and hang the nappies with mini clothes pegs. Secure the satin ribbon around the folded napkin using double-sided adhesive tape.