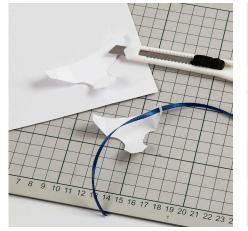

## Comment faire

**1** Cut out nappies using the template. Assemble each nappy with a satin ribbon and tie a bow.

2 Tie each end of the cord onto a stick with a stand and hang the nappies with mini clothes pegs. Secure the satin ribbon around the folded napkin using double-sided adhesive tape.