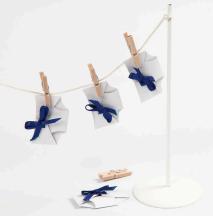

## v14970

Each nappy is cut out from white card using a template and assembled with a satin ribbon. Each nappy is hung with mini clothes pegs on a wash line made from two wooden sticks on stands connected with a cord.

## Comment faire

**1** Cut out nappies using the template. Assemble each nappy with a satin ribbon and tie a bow.

2 Tie each end of the cord onto a stick with a stand and hang the nappies with mini clothes pegs. Secure the satin ribbon around the folded napkin using double-sided adhesive tape.