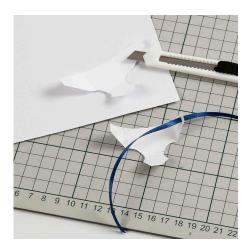

## Comment faire

1 Print out the template for this idea and cut out the nappy from white card using the template. Thread the satin ribbon onto the nappy and tie a bow.

**2** Attach the nappy onto the place card using double-sided adhesive tape.