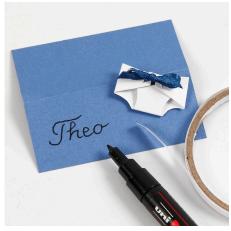

## Comment faire

1 Print out the template for this idea and cut out the nappy from white card using the template. Thread the satin ribbon onto the nappy and tie a bow.

**2** Attach the nappy onto the place card using double-sided adhesive tape.