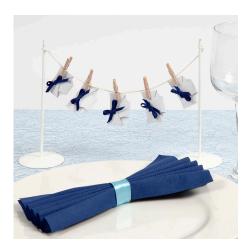

## Nappy Place Cards for the Christening

v14969

A nappy is cut from white card using a template and is assembled with a satin ribbon. The nappy is then attached onto a place card using double-sided adhesive tape.

**3** See idea No. 14968 for the matching invitation. See idea No. 14970 for matching table decorations.

**4** See idea No. 14970 for matching table decorations and napkin.