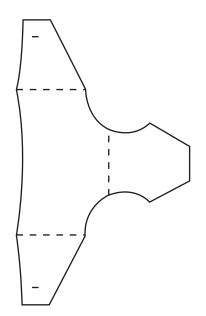

## Nappy Place Cards for the Christening

v14969

A nappy is cut from white card using a template and is assembled with a satin ribbon. The nappy is then attached onto a place card using double-sided adhesive tape.

## Comment faire

1 Print out the template for this idea and cut out the nappy from white card using the template. Thread the satin ribbon onto the nappy and tie a bow.

**2** Attach the nappy onto the place card using double-sided adhesive tape.