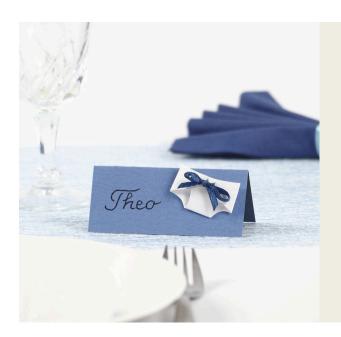

## Nappy Place Cards for the Christening

v14969

A nappy is cut from white card using a template and is assembled with a satin ribbon. The nappy is then attached onto a place card using double-sided adhesive tape.

## Comment faire

1 Print out the template for this idea and cut out the nappy from white card using the template. Thread the satin ribbon onto the nappy and tie a bow.

**2** Attach the nappy onto the place card using double-sided adhesive tape.