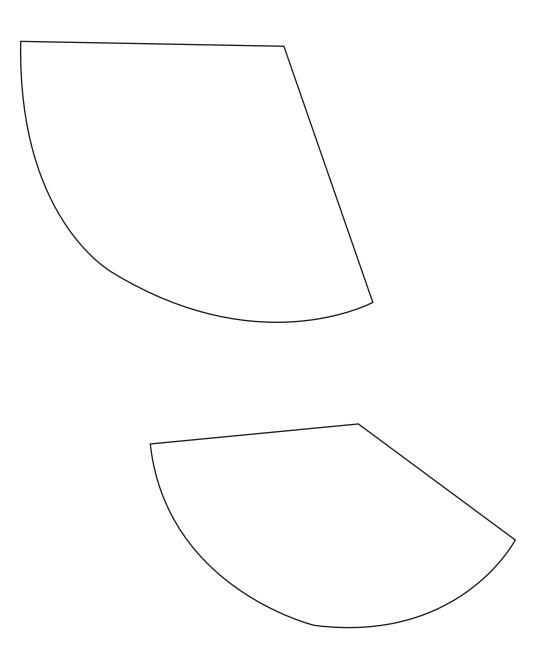

## Comment faire

**1** Paint the elephant with craft paint.

**2** Cut the hat using the template which is available as a PDF file for this idea. Roll the hat into a cone shape and glue together with a glue gun.