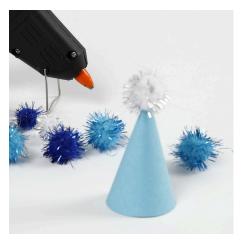

**3** Attach a pom-pom at the top of the hat using a glue gun.

**4** Paint dots on the hat using craft paint.

**5** Tie a ribbon around the elephant's tummy. Attach the hat onto the head using a glue gun.