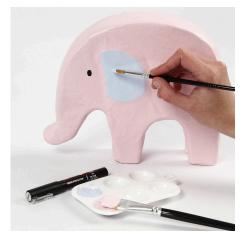

## Comment faire

**1** Paint the elephant with craft paint.

**2** Cut the hat using the template which is available as a PDF file for this idea. Roll the hat into a cone shape and glue together with a glue gun.