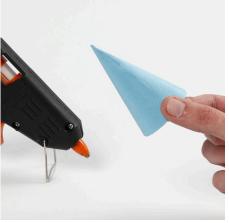

## Comment faire

**1** Paint the elephant with craft paint.

**2** Cut the hat using the template which is available as a PDF file for this idea. Roll the hat into a cone shape and glue together with a glue gun.