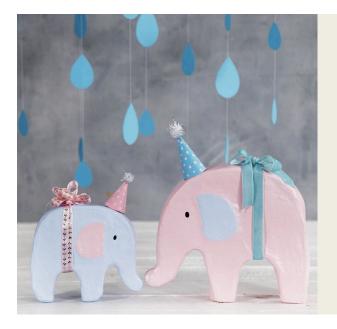

## An Elephant decorated with Craft Paint and a small Party Hat

## v14935

This elephant is decorated with craft paint, ribbon and a small party hat which is made using the template available as a PDF file for this idea. The elephant makes a lovely table decoration for a christening or a baby shower.