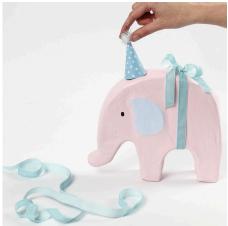

## v14935

This elephant is decorated with craft paint, ribbon and a small party hat which is made using the template available as a PDF file for this idea. The elephant makes a lovely table decoration for a christening or a baby shower.

**3** Attach a pom-pom at the top of the hat using a glue gun.

**4** Paint dots on the hat using craft paint.

**5** Tie a ribbon around the elephant's tummy. Attach the hat onto the head using a glue gun.