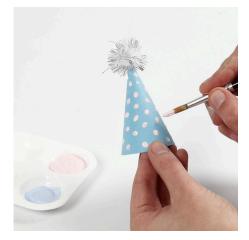

## Comment faire

**1** Paint the elephant with craft paint.

**2** Cut the hat using the template which is available as a PDF file for this idea. Roll the hat into a cone shape and glue together with a glue gun.

**3** Attach a pom-pom at the top of the hat using a glue gun.

**4** Paint dots on the hat using craft paint.

**5** Tie a ribbon around the elephant's tummy. Attach the hat onto the head using a glue gun.