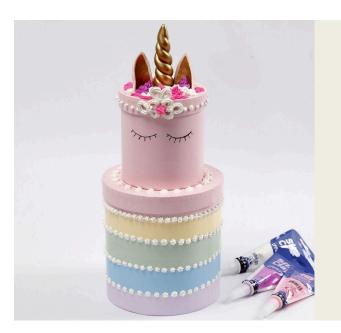

## The Rainbow Layer Cake made from round Boxes decorated with Silk Clay Creamy

v14919

The unicorn layer cake is made from round boxes painted with craft paint and decorated with Silk Clay horns and ears. They are decorated further with Silk Clay Creamy and art metal gold paint.