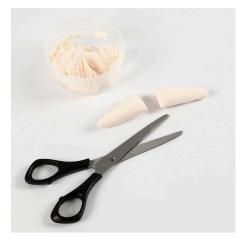

**5** Lightly squeeze the middle and twist the ends around each other to form a horn. Finally cut off the end.

**6** Roll out a piece of Silk Clay for ears, cut in half as illustrated.

Roll out a piece of Silk Clay for ears, cut in half as illustrated.

Lightly press the horn and the ears onto the small box lid. (Silk Clay sticks onto items without using glue).

Paint the horn and ears with Art Metal gold paint.

10 You may make Silk Clay Creamy decorations on a piece of plastic. Leave it to dry before removing them from the plastic. They should still remain slightly sticky so that they stick onto the box lid. Alternatively leave them to dry completely and then glue them onto the box lid.