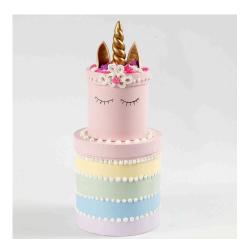

## The Rainbow Layer Cake made from round Boxes decorated with Silk Clay Creamy

v14919

The unicorn layer cake is made from round boxes painted with craft paint and decorated with Silk Clay horns and ears. They are decorated further with Silk Clay Creamy and art metal gold paint.

## Comment faire

**1** Draw stripes with a pencil on the large box.

**2** Paint stripes between the pencil lines with craft paint on the large box.

**3** Paint the small box with craft paint.

**4** Roll out a piece of Silk Clay measuring approx. 30 cm for the horn.

**5** Lightly squeeze the middle and twist the ends around each other to form a horn. Finally cut off the end.

**6** Roll out a piece of Silk Clay for ears, cut in half as illustrated.

Roll out a piece of Silk Clay for ears, cut in half as illustrated.

Lightly press the horn and the ears onto the small box lid. (Silk Clay sticks onto items without using glue).

Paint the horn and ears with Art Metal gold paint.

10 You may make Silk Clay Creamy decorations on a piece of plastic. Leave it to dry before removing them from the plastic. They should still remain slightly sticky so that they stick onto the box lid. Alternatively leave them to dry completely and then glue them onto the box lid.

Decorate directly on the box lid.

Place the finished lid on top of the box

**13** Draw eyes with a pencil. Make sure that the joint of the box is at the back.

**14** Draw the eyes with a black permanent marker. It is important to use a permanent marker – otherwise the pen line rubs off.

15 Place the small box on top of the large box and draw the circumference of the box lightly onto the large lid. Only decorate the outer edge of the large box with Silk Clay Creamy. Remember to leave enough space for the small box to be placed on top.