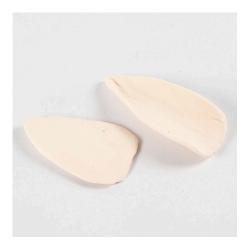

**5** Lightly squeeze the middle and twist the ends around each other to form a horn. Finally cut off the end.

**6** Roll out a piece of Silk Clay for ears, cut in half as illustrated.

Roll out a piece of Silk Clay for ears, cut in half as illustrated.