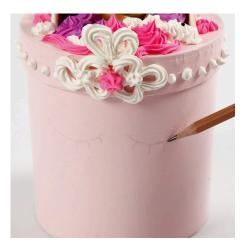

Decorate directly on the box lid.

Place the finished lid on top of the box

**13** Draw eyes with a pencil. Make sure that the joint of the box is at the back.

**14** Draw the eyes with a black permanent marker. It is important to use a permanent marker – otherwise the pen line rubs off.