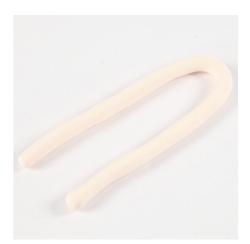

## Comment faire

**1** Draw stripes with a pencil on the large box.

**2** Paint stripes between the pencil lines with craft paint on the large box.

**3** Paint the small box with craft paint.

**4** Roll out a piece of Silk Clay measuring approx. 30 cm for the horn.