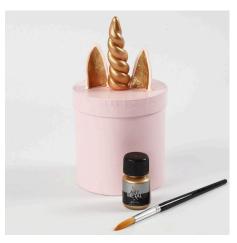

Lightly press the horn and the ears onto the small box lid. (Silk Clay sticks onto items without using glue).

Paint the horn and ears with Art Metal gold paint.

10 You may make Silk Clay Creamy decorations on a piece of plastic. Leave it to dry before removing them from the plastic. They should still remain slightly sticky so that they stick onto the box lid. Alternatively leave them to dry completely and then glue them onto the box lid.