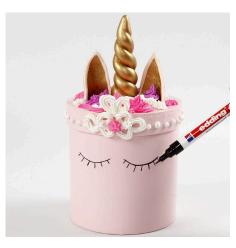

Lightly press the horn and the ears onto the small box lid. (Silk Clay sticks onto items without using glue).

Paint the horn and ears with Art Metal gold paint.

10 You may make Silk Clay Creamy decorations on a piece of plastic. Leave it to dry before removing them from the plastic. They should still remain slightly sticky so that they stick onto the box lid. Alternatively leave them to dry completely and then glue them onto the box lid.

Decorate directly on the box lid.

Place the finished lid on top of the box

**13** Draw eyes with a pencil. Make sure that the joint of the box is at the back.

**14** Draw the eyes with a black permanent marker. It is important to use a permanent marker – otherwise the pen line rubs off.