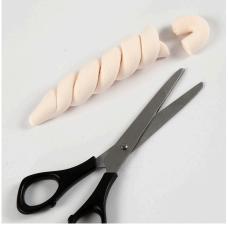

**5** Lightly squeeze the middle and twist the ends around each other to form a horn. Finally cut off the end.

**6** Roll out a piece of Silk Clay for ears, cut in half as illustrated.

Roll out a piece of Silk Clay for ears, cut in half as illustrated.