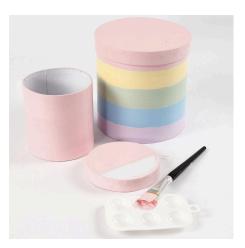

## Comment faire

**1** Draw stripes with a pencil on the large box.

**2** Paint stripes between the pencil lines with craft paint on the large box.

**3** Paint the small box with craft paint.

**4** Roll out a piece of Silk Clay measuring approx. 30 cm for the horn.

15 Place the small box on top of the large box and draw the circumference of the box lightly onto the large lid. Only decorate the outer edge of the large box with Silk Clay Creamy. Remember to leave enough space for the small box to be placed on top.