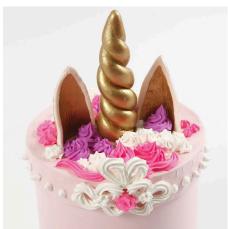

## The Rainbow Layer Cake made from round Boxes decorated with Silk Clay Creamy

v14919

The unicorn layer cake is made from round boxes painted with craft paint and decorated with Silk Clay horns and ears. They are decorated further with Silk Clay Creamy and art metal gold paint.