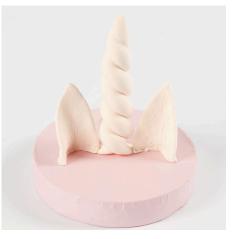

## The Rainbow Layer Cake made from round Boxes decorated with Silk Clay Creamy

v14919

The unicorn layer cake is made from round boxes painted with craft paint and decorated with Silk Clay horns and ears. They are decorated further with Silk Clay Creamy and art metal gold paint.

**5** Lightly squeeze the middle and twist the ends around each other to form a horn. Finally cut off the end.

**6** Roll out a piece of Silk Clay for ears, cut in half as illustrated.

Roll out a piece of Silk Clay for ears, cut in half as illustrated.

Lightly press the horn and the ears onto the small box lid. (Silk Clay sticks onto items without using glue).

Paint the horn and ears with Art Metal gold paint.

10 You may make Silk Clay Creamy decorations on a piece of plastic. Leave it to dry before removing them from the plastic. They should still remain slightly sticky so that they stick onto the box lid. Alternatively leave them to dry completely and then glue them onto the box lid.