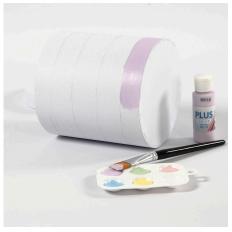

## Comment faire

**1** Draw stripes with a pencil on the large box.

**2** Paint stripes between the pencil lines with craft paint on the large box.

**3** Paint the small box with craft paint.

**4** Roll out a piece of Silk Clay measuring approx. 30 cm for the horn.

Lightly press the horn and the ears onto the small box lid. (Silk Clay sticks onto items without using glue).

Paint the horn and ears with Art Metal gold paint.

10 You may make Silk Clay Creamy decorations on a piece of plastic. Leave it to dry before removing them from the plastic. They should still remain slightly sticky so that they stick onto the box lid. Alternatively leave them to dry completely and then glue them onto the box lid.