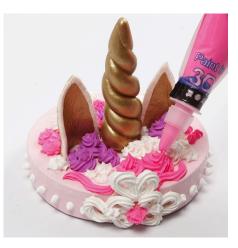

15 Place the small box on top of the large box and draw the circumference of the box lightly onto the large lid. Only decorate the outer edge of the large box with Silk Clay Creamy. Remember to leave enough space for the small box to be placed on top.

Another variant -