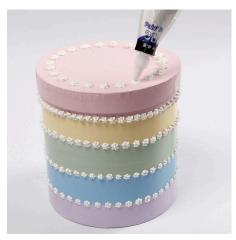

Clay for ears, cut in half as illustrated.



Lightly press the horn and the ears onto the small box lid. (Silk Clay sticks onto items without using glue).



Paint the horn and ears with Art Metal gold paint.



10 You may make Silk Clay Creamy decorations on a piece of plastic. Leave it to dry before removing them from the plastic. They should still remain slightly sticky so that they stick onto the box lid. Alternatively leave them to dry completely and then glue them onto the box lid.



Decorate directly on the box lid.



Place the finished lid on top of the box







**13** Draw eyes with a pencil. Make sure that the joint of the box is at the back.



**14** Draw the eyes with a black permanent marker. It is important to use a permanent marker – otherwise the pen line rubs off.



15 Place the small box on top of the large box and draw the circumference of the box lightly onto the large lid. Only decorate the outer edge of the large box with Silk Clay Creamy. Remember to leave enough space for the small box to be placed on top.



Another variant -