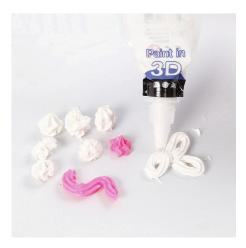

Lightly press the horn and the ears onto the small box lid. (Silk Clay sticks onto items without using glue).

Paint the horn and ears with Art Metal gold paint.

10 You may make Silk Clay Creamy decorations on a piece of plastic. Leave it to dry before removing them from the plastic. They should still remain slightly sticky so that they stick onto the box lid. Alternatively leave them to dry completely and then glue them onto the box lid.