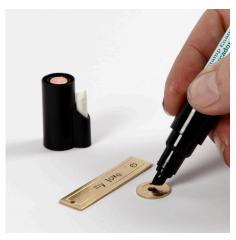

## Comment faire

**1** Mark the line and the middle. Now emboss the letters on the tag using embossing stamps, the Simple Strike Jig and the metal stamping hammer.

**2** Using a black enamel marker, push the ink into the text and leave to dry for 1-3 min. Wipe away the excess stamp enamel from the metal tag with a piece of kitchen roll.