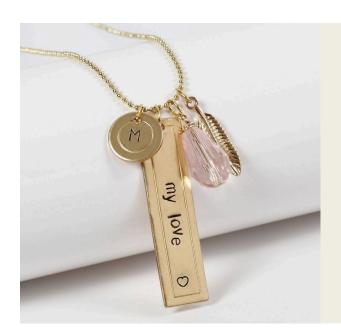

## Personal Jewellery with Metal Tags

v14853

A necklace with tags embossed with a letter and small texts. The pendants are slid onto a bead chain and further decorated with a faceted bead and a metal feather.