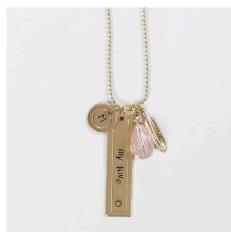

## Personal Jewellery with Metal Tags

v14853

A necklace with tags embossed with a letter and small texts. The pendants are slid onto a bead chain and further decorated with a faceted bead and a metal feather.

Another variant Assemble everything on a 80 cm bead chain. Fasten the chain with the outer small bead inside the supplied collar fastener at the opposite end.