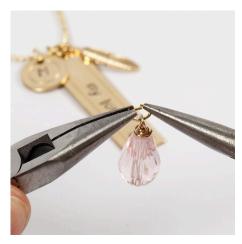

**3** Make a loop on the head pin just above the bead – follow the instructions in idea No. 12280.

**4** Attach a round jump ring to the pendant. Close it by twisting the two ends together with two pliers.