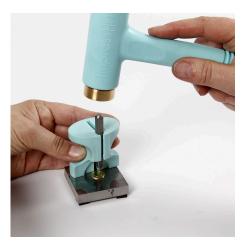

## Comment faire

**1** Mark the line and the middle. Now emboss the letters on the tag using embossing stamps, the Simple Strike Jig and the metal stamping hammer.

**2** Using a black enamel marker, push the ink into the text and leave to dry for 1-3 min. Wipe away the excess stamp enamel from the metal tag with a piece of kitchen roll.