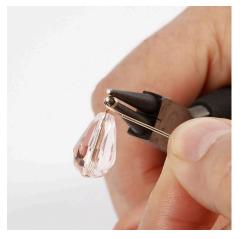

**3** Make a loop on the head pin just above the bead – follow the instructions in idea No. 12280.

**4** Attach a round jump ring to the pendant. Close it by twisting the two ends together with two pliers.