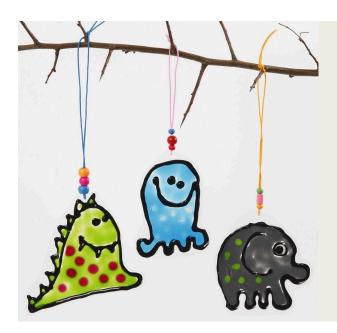

## Hanging Decorations from Hard Foil with Window Color

## v14885

Hard foil designs decorated with Window Color copied from a design sheet placed underneath the transparent hard foil. The figures are cut out and a piece of elastic cord is attached for hanging when dry.

**2** Fill with Window Color and leave to dry completely.

**3** Cut out the figure and make a hole for hanging with revolving hole punch pliers.

**4** Thread a piece of coloured elastic cord or thread through the hole and decorate with a few beads. Tie a knot and hang.