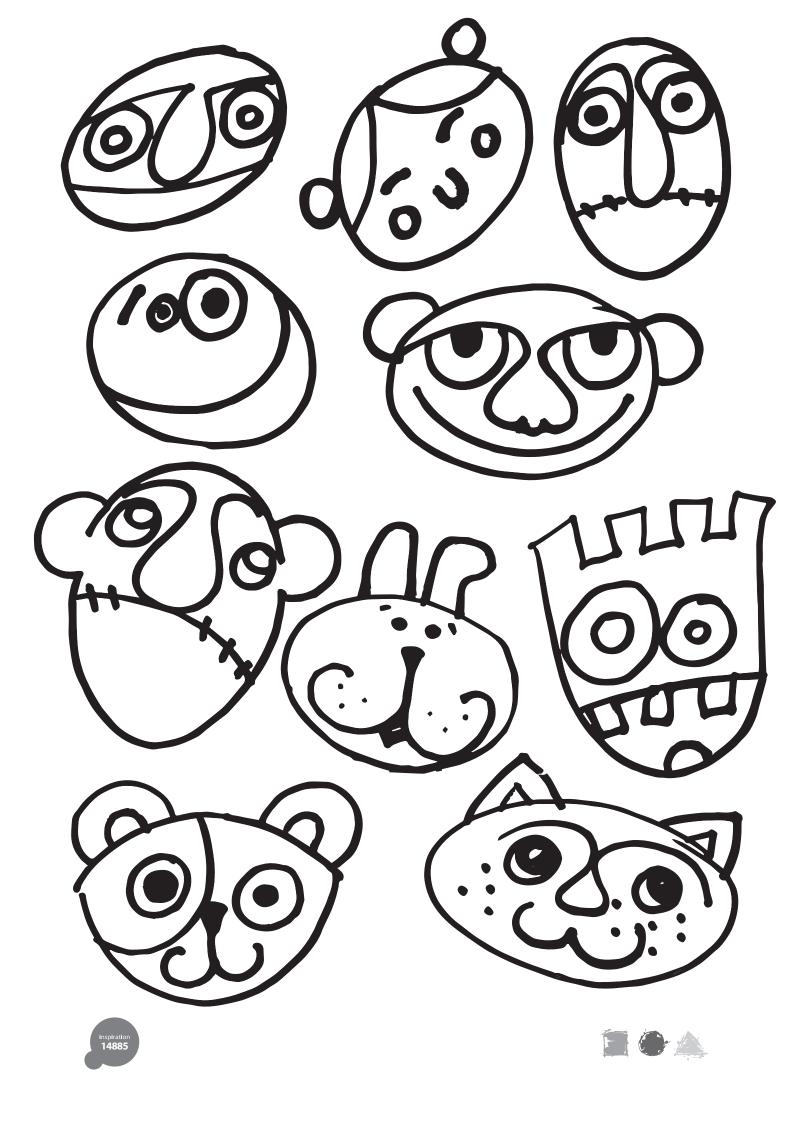

## Comment faire

1 Copy the outline of the figure onto hard foil with a black contour Window Color, placing the design sheet underneath the hard foil. Leave the Window Color to dry before the next step.