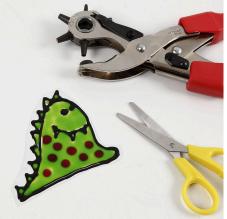

**2** Fill with Window Color and leave to dry completely.

**3** Cut out the figure and make a hole for hanging with revolving hole punch pliers.

**4** Thread a piece of coloured elastic cord or thread through the hole and decorate with a few beads. Tie a knot and hang.