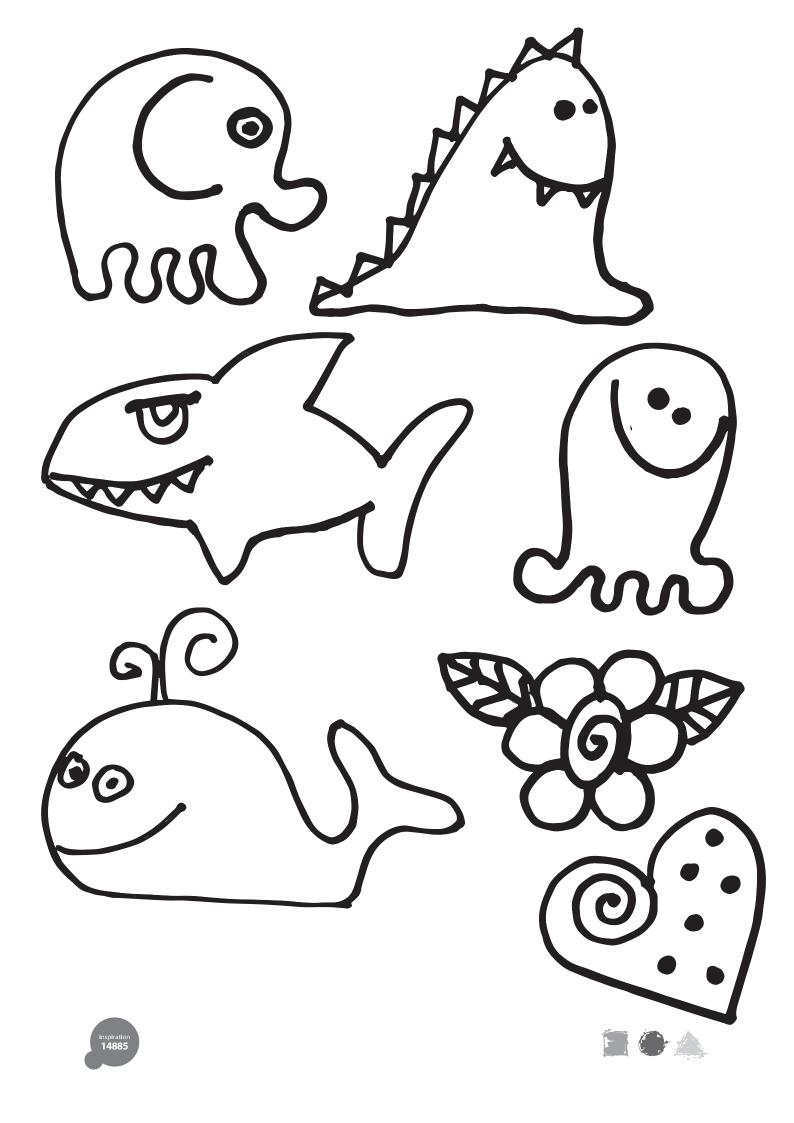

## Comment faire

1 Copy the outline of the figure onto hard foil with a black contour Window Color, placing the design sheet underneath the hard foil. Leave the Window Color to dry before the next step.