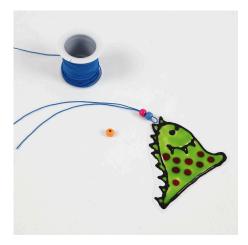

**2** Fill with Window Color and leave to dry completely.

**3** Cut out the figure and make a hole for hanging with revolving hole punch pliers.

**4** Thread a piece of coloured elastic cord or thread through the hole and decorate with a few beads. Tie a knot and hang.