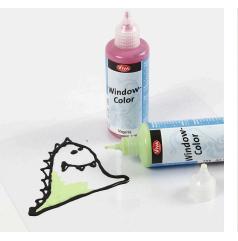

**2** Fill with Window Color and leave to dry completely.

**3** Cut out the figure and make a hole for hanging with revolving hole punch pliers.

**4** Thread a piece of coloured elastic cord or thread through the hole and decorate with a few beads. Tie a knot and hang.