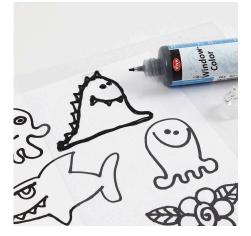

## Comment faire

1 Copy the outline of the figure onto hard foil with a black contour Window Color, placing the design sheet underneath the hard foil. Leave the Window Color to dry before the next step.