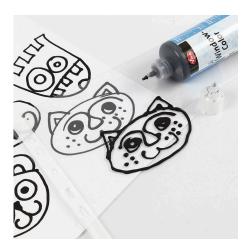

## Comment faire

1 Draw the outline from the design sheet onto the plastic pocket (with the design sheet underneath the plastic pocket) using a black Window Color directly from the bottle with a drawing tip. Let the black paint dry before the next step.