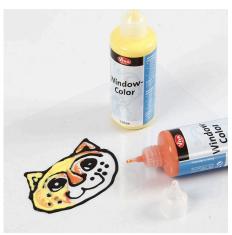

**2** Fill with Window Color in different colours and leave the paint to dry before the next step.

**3** Loosen the design from the plastic pocket and transfer it onto a candle holder (or a window, a mirror or the fridge door).