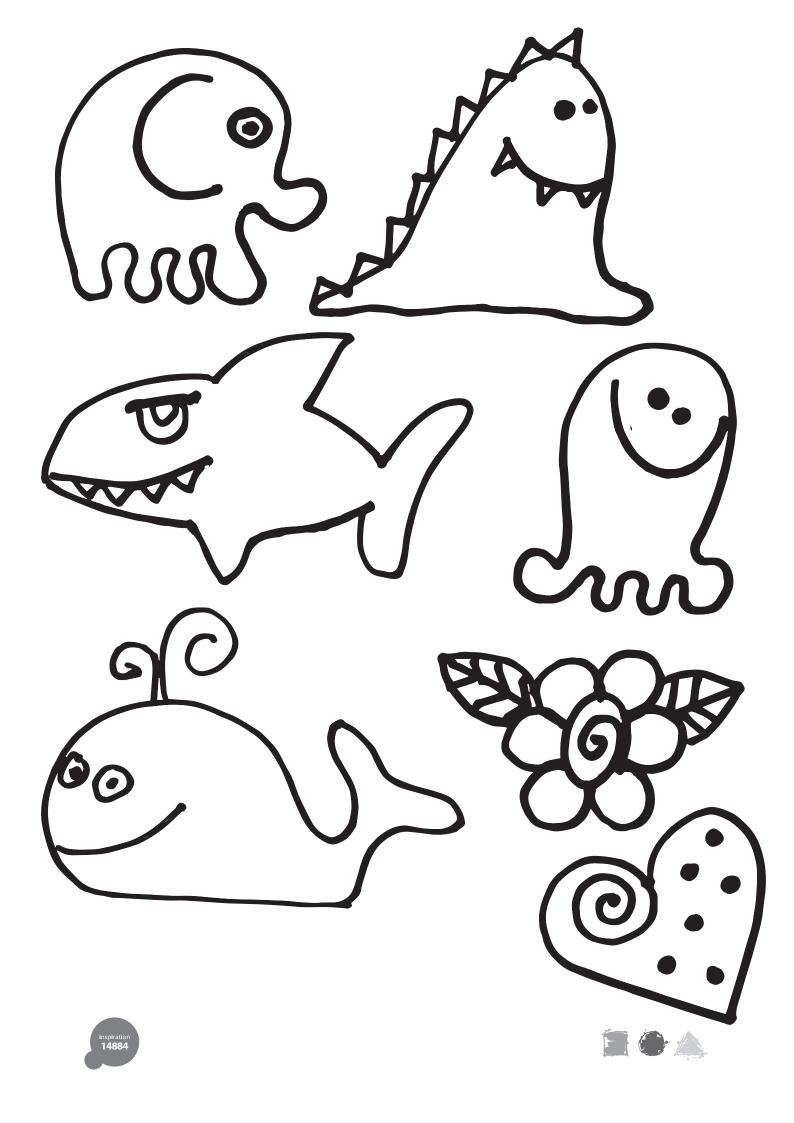

## v14884

Print the design sheet which is attached as a PDF file for this idea and place the design sheet underneath a transparent plastic pocket. Outline the designs with Window Color directly onto the plastic pocket. The designs can be lifted and transferred onto a candle holder when dry.

## Comment faire

1 Draw the outline from the design sheet onto the plastic pocket (with the design sheet underneath the plastic pocket) using a black Window Color directly from the bottle with a drawing tip. Let the black paint dry before the next step.

**2** Fill with Window Color in different colours and leave the paint to dry before the next step.

**3** Loosen the design from the plastic pocket and transfer it onto a candle holder (or a window, a mirror or the fridge door).