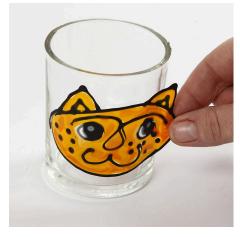

**2** Fill with Window Color in different colours and leave the paint to dry before the next step.

**3** Loosen the design from the plastic pocket and transfer it onto a candle holder (or a window, a mirror or the fridge door).