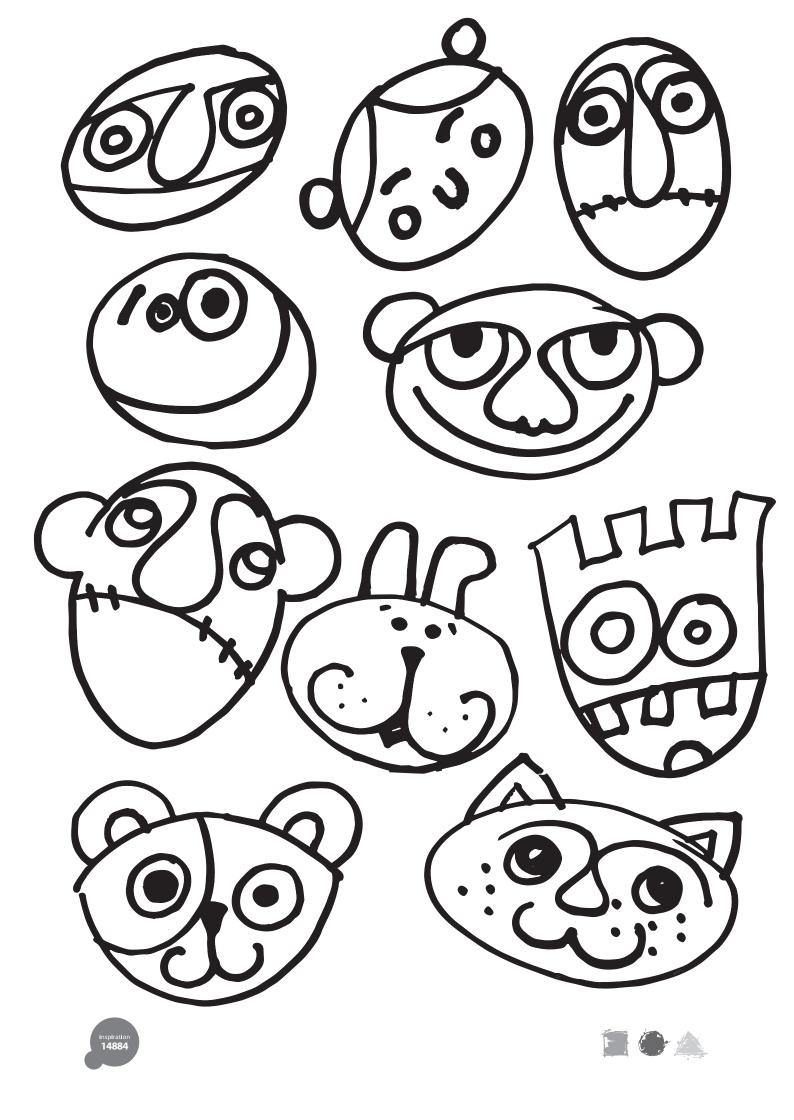

## v14884

Print the design sheet which is attached as a PDF file for this idea and place the design sheet underneath a transparent plastic pocket. Outline the designs with Window Color directly onto the plastic pocket. The designs can be lifted and transferred onto a candle holder when dry.

## Comment faire

1 Draw the outline from the design sheet onto the plastic pocket (with the design sheet underneath the plastic pocket) using a black Window Color directly from the bottle with a drawing tip. Let the black paint dry before the next step.

**2** Fill with Window Color in different colours and leave the paint to dry before the next step.

**3** Loosen the design from the plastic pocket and transfer it onto a candle holder (or a window, a mirror or the fridge door).