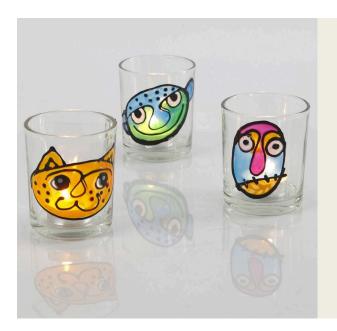

## Candle Holders with Window Color

**2** Fill with Window Color in different colours and leave the paint to dry before the next step.

**3** Loosen the design from the plastic pocket and transfer it onto a candle holder (or a window, a mirror or the fridge door).