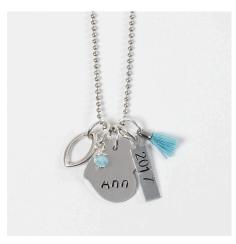

## A Jewellery Tag with Text and Date

## v14851

You can make personal jewellery by stamping the letters on the pendant with embossing stamps in memory of a special day or year. Slide the pendant onto a chain with other charms.