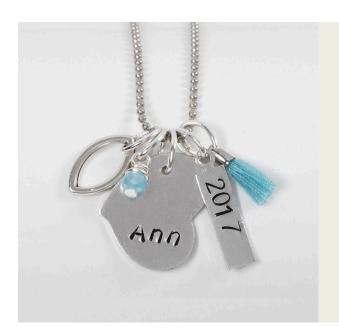

## A Jewellery Tag with Text and Date

## v14851

You can make personal jewellery by stamping the letters on the pendant with embossing stamps in memory of a special day or year. Slide the pendant onto a chain with other charms.

**Another variant** Fasten the 80 cm bead chain with the outer small bead inside the supplied collar fastener on the opposite end.

Another variant -