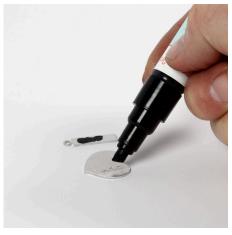

## Comment faire

1 Attach the tag onto the stamping block using stamp straight tape. Attach tape onto the jewellery tag, marking the line. Strike the embossing stamp to write the text.

**2** Push the ink from a black stamp enamel marker into the letters and leave to dry for 1-3 min. Wipe away the excess stamp enamel with a piece of kitchen roll.