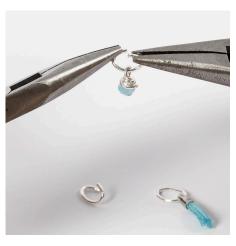

**3** Make a hole in the heart with ImpressArt hole punch pliers.

**4** Make a loop on the head pin just above the bead – follow the instructions in idea No. 12280.

**5** Attach the pendant onto the chain using round jump rings. Close the round jump ring by twisting the two ends together using two pliers.