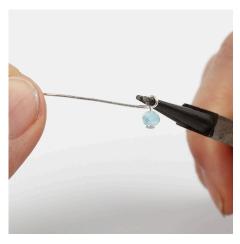

**3** Make a hole in the heart with ImpressArt hole punch pliers.

**4** Make a loop on the head pin just above the bead – follow the instructions in idea No. 12280.

**5** Attach the pendant onto the chain using round jump rings. Close the round jump ring by twisting the two ends together using two pliers.