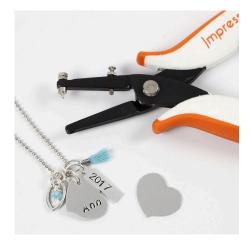

**3** Make a hole in the heart with ImpressArt hole punch pliers.

**4** Make a loop on the head pin just above the bead – follow the instructions in idea No. 12280.

**5** Attach the pendant onto the chain using round jump rings. Close the round jump ring by twisting the two ends together using two pliers.