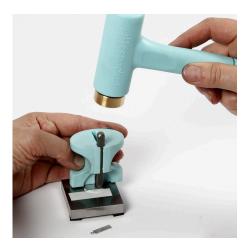

## Comment faire

1 Attach the tag onto the stamping block using stamp straight tape. Attach tape onto the jewellery tag, marking the line. Strike the embossing stamp to write the text.

**2** Push the ink from a black stamp enamel marker into the letters and leave to dry for 1-3 min. Wipe away the excess stamp enamel with a piece of kitchen roll.