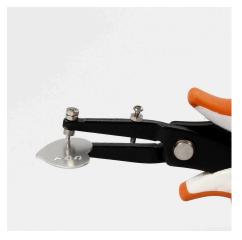

**3** Make a hole in the heart with ImpressArt hole punch pliers.

**4** Make a loop on the head pin just above the bead – follow the instructions in idea No. 12280.

**5** Attach the pendant onto the chain using round jump rings. Close the round jump ring by twisting the two ends together using two pliers.