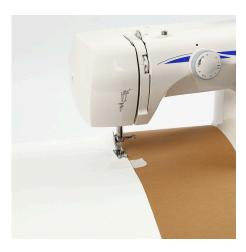

## Comment faire

1 Cut a piece of brown imitation leather paper measureing 18 x 81 cm and a circle for the base with a 27 cm diameter. Cut a 44 x 81 cm piece of white imitation leather paper. Place the white paper 1 cm over the brown paper and sew together on the sewing machine.