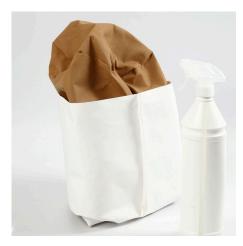

## A Washing Basket made from Imitation Leather Paper

v14865

This washing basket is made from imitation leather paper with leather strap handles attached with metal studs. It's easier to work with the imitation leather paper when it is damp. Use a spray bottle to make it wet. The finished measurements are 79 cm circumference and 45 cm high.

## Comment faire

1 Cut a piece of brown imitation leather paper measureing 18 x 81 cm and a circle for the base with a 27 cm diameter. Cut a 44 x 81 cm piece of white imitation leather paper. Place the white paper 1 cm over the brown paper and sew together on the sewing machine.

**2** Sew together along the long side to form a tube.

**3** Cut 1 cm deep notches in the circle and hold the parts together with clips. Sew the parts together.

Spray the paper with water and turn inside out. Fold down the edge approx. 12 cm from the top.