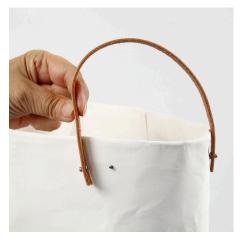

**5** Cut  $2 \times 33$  cm straps and make holes for the metal stud.

Make holes in the bag. Insert the two-part metal stud and assemble.