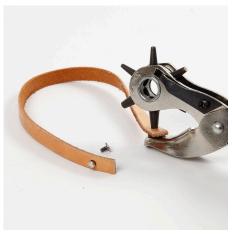

**5** Cut  $2 \times 33$  cm straps and make holes for the metal stud.

Make holes in the bag. Insert the two-part metal stud and assemble.