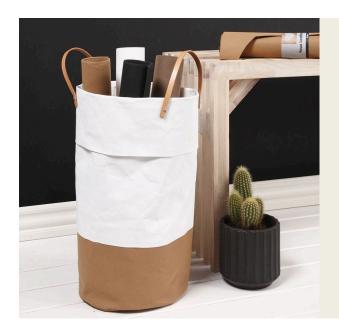

## A Washing Basket made from Imitation Leather Paper

v14865

This washing basket is made from imitation leather paper with leather strap handles attached with metal studs. It's easier to work with the imitation leather paper when it is damp. Use a spray bottle to make it wet. The finished measurements are 79 cm circumference and 45 cm high.

**5** Cut  $2 \times 33$  cm straps and make holes for the metal stud.

Make holes in the bag. Insert the two-part metal stud and assemble.