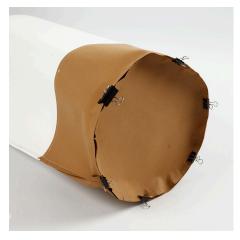

**2** Sew together along the long side to form a tube.

**3** Cut 1 cm deep notches in the circle and hold the parts together with clips. Sew the parts together.

Spray the paper with water and turn inside out. Fold down the edge approx. 12 cm from the top.