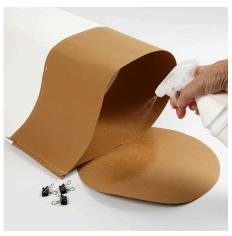

**2** Sew together along the long side to form a tube.

**3** Cut 1 cm deep notches in the circle and hold the parts together with clips. Sew the parts together.

Spray the paper with water and turn inside out. Fold down the edge approx. 12 cm from the top.