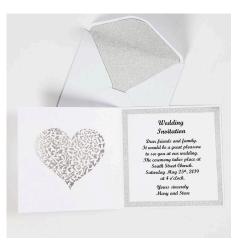

## A Wedding Invitation and Envelope decorated with Design Paper

v15176

This elegant wedding invitation with a cut-out filigree heart and matching envelope are decorated with glittery design paper. The wedding invitation is fastened with a paper waistband.

**2** Print the invitation text onto white paper. Make sure that the text fits inside a  $11.5 \times 11.5$  cm paper square. Print names/dates onto a white paper waist band. Print in landscape so you can cut the paper to size  $28 \times 1.8$  cm.

**3** Attach the insert inside the wedding invitation using double-sided adhesive tape and then attach the text on top with double-sided adhesive tape. Attach the piece of paper with the names/dates onto the design paper waist band using double-sided adhesive tape.

The finished wedding invitation and envelope.

Join the two ends with double-sided adhesive tape to fasten the waistband around the invitation.

The finished invitation with the paper waistband.

Invitation with the paper waistband.