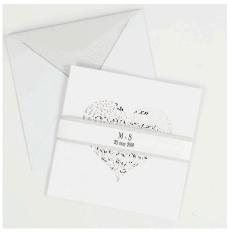

## A Wedding Invitation and Envelope decorated with Design Paper

v15176

This elegant wedding invitation with a cut-out filigree heart and matching envelope are decorated with glittery design paper. The wedding invitation is fastened with a paper waistband.

The finished wedding invitation and envelope.

Join the two ends with double-sided adhesive tape to fasten the waistband around the invitation.

The finished invitation with the paper waistband.

Invitation with the paper waistband.