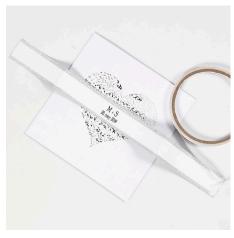

**2** Print the invitation text onto white paper. Make sure that the text fits inside a  $11.5 \times 11.5$  cm paper square. Print names/dates onto a white paper waist band. Print in landscape so you can cut the paper to size  $28 \times 1.8$  cm.

**3** Attach the insert inside the wedding invitation using double-sided adhesive tape and then attach the text on top with double-sided adhesive tape. Attach the piece of paper with the names/dates onto the design paper waist band using double-sided adhesive tape.

The finished wedding invitation and envelope.

Join the two ends with double-sided adhesive tape to fasten the waistband around the invitation.

The finished invitation with the paper waistband.

Invitation with the paper waistband.