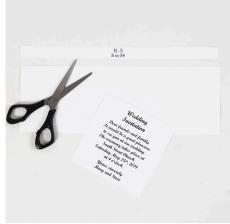

**2** Print the invitation text onto white paper. Make sure that the text fits inside a  $11.5 \times 11.5$  cm paper square. Print names/dates onto a white paper waist band. Print in landscape so you can cut the paper to size  $28 \times 1.8$  cm.

**3** Attach the insert inside the wedding invitation using double-sided adhesive tape and then attach the text on top with double-sided adhesive tape. Attach the piece of paper with the names/dates onto the design paper waist band using double-sided adhesive tape.