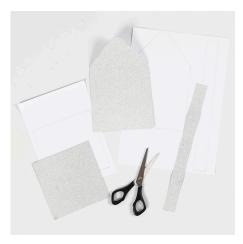

## Comment faire

1 Print out the template which is available as a separate PDF file on this page. Cut a piece of design paper for the wedding invitation insert, an envelope insert and a paper waistband using the template.