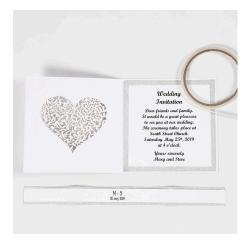

**3** Attach the insert inside the wedding invitation using double-sided adhesive tape and then attach the text on top with double-sided adhesive tape. Attach the piece of paper with the names/dates onto the design paper waist band using double-sided adhesive tape.

The finished wedding invitation and envelope.

Join the two ends with double-sided adhesive tape to fasten the waistband around the invitation.

The finished invitation with the paper waistband.

Invitation with the paper waistband.