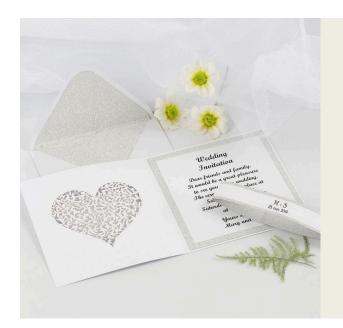

## A Wedding Invitation and Envelope decorated with Design Paper

v15176

This elegant wedding invitation with a cut-out filigree heart and matching envelope are decorated with glittery design paper. The wedding invitation is fastened with a paper waistband.

The finished wedding invitation and envelope.

Join the two ends with double-sided adhesive tape to fasten the waistband around the invitation.

The finished invitation with the paper waistband.

Invitation with the paper waistband.