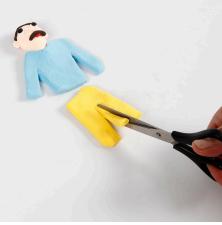

**1** Model a head around a small piece of wood with a magnet. Do not cover the actual magnet.

**2** Roll out or flatten the Silk Clay by hand and cut out the body parts with a pair of scissors. Assemble all the parts immediately.