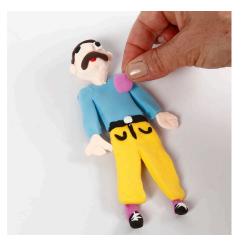

**1** Model a head around a small piece of wood with a magnet. Do not cover the actual magnet.

**2** Roll out or flatten the Silk Clay by hand and cut out the body parts with a pair of scissors. Assemble all the parts immediately.

**3** Add details to the figures. You may make additional figures, for example, Dad's favourite cat which is modelled separately. Leave to dry and attach the cat with a blob of Silk Clay.