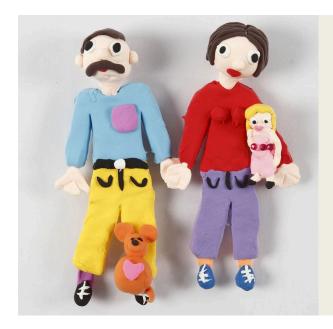

## Silk Clay Magnet Figures

## v15160

Hang the entire family on the fridge door as magnets. The Silk Clay figure heads are modelled around a small piece of wood with a magnet (glue is not necessary) and the bodies are cut out with scissors and decorated further.