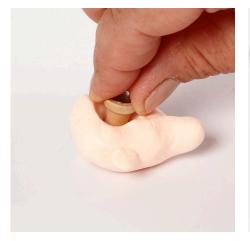

**1** Model a head around a small piece of wood with a magnet. Do not cover the actual magnet.

**2** Roll out or flatten the Silk Clay by hand and cut out the body parts with a pair of scissors. Assemble all the parts immediately.