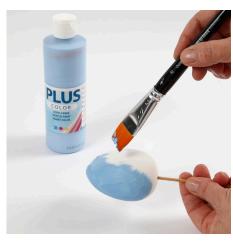

## Comment faire

1 When decorating, for example, eggs, it's a great advantage to push a flower stick into the egg, making the painting procedure easier. Some eggs come without a hole, but it's easy to make a hole at the top, for example, with the points of scissors or an awl. Paint with Plus Color craft paint and leave to dry on the stick.