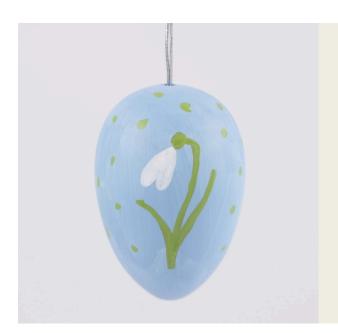

## Painting and drawing on Plastic

v15096

Paint our lifelike plastic eggs with Plus Color craft paint which has an excellent opacity and which adheres very well on the slightly chalky surface. Apply Plus Color craft paint with a brush and add lines and fine details with Plus Color craft paint markers.

2 Draw with Plus Color markers on the completely dry, painted surface. The pump action paint markers work by gently pressing the drawing tip up and down a couple of times to make the paint flow to the felt tip. The marker is now ready for use. Shake the marker as you go along for a uniform colour. Leave to dry.