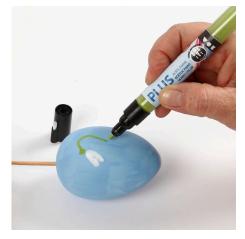

2 Draw with Plus Color markers on the completely dry, painted surface. The pump action paint markers work by gently pressing the drawing tip up and down a couple of times to make the paint flow to the felt tip. The marker is now ready for use. Shake the marker as you go along for a uniform colour. Leave to dry.