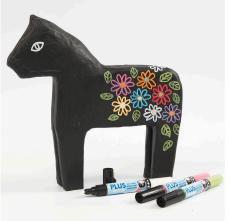

2 Use Plus Color markers for drawing on the completely dry surface. To use pump action paint markers, gently push the drawing tip up and down a couple of times to make the ink flow to the tip and the marker is ready for use. Shake the marker as you go along for a consistent colour. Leave to dry.