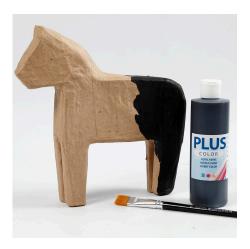

## Comment faire

**1** Paint the papier-mâché product with Plus Color craft paint which has excellent opacity. Very light colours such as white and yellow may require an additional coat because the surface of the papier-mâché is absorbent and dark. Leave to dry.