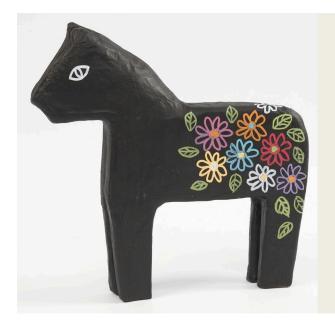

## Comment faire

**1** Paint the papier-mâché product with Plus Color craft paint which has excellent opacity. Very light colours such as white and yellow may require an additional coat because the surface of the papier-mâché is absorbent and dark. Leave to dry.

2 Use Plus Color markers for drawing on the completely dry surface. To use pump action paint markers, gently push the drawing tip up and down a couple of times to make the ink flow to the tip and the marker is ready for use. Shake the marker as you go along for a consistent colour. Leave to dry.