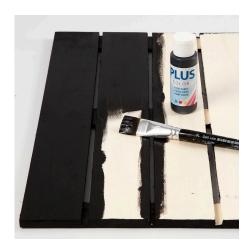

## Comment faire

**1** Paint the wooden wall decoration with black Plus Color craft paint.

**2** Feed one end of the cord through the slats of the wall decoration onto the front and pull it through to the back.