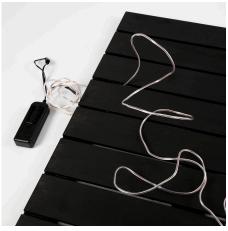

## Comment faire

**1** Paint the wooden wall decoration with black Plus Color craft paint.

**2** Feed one end of the cord through the slats of the wall decoration onto the front and pull it through to the back.