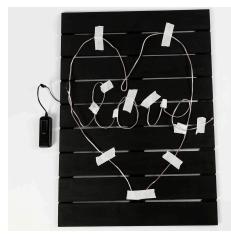

**3** Bend the LED light cord to make text and a shape. (You may use a template). Attach the LED light cord onto the wooden wall decoration with masking tape as you go along. Experiment to make the length of the cord to fit.

Glue the cord onto the wooden wall decoration.