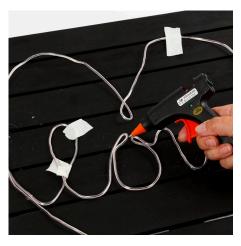

**3** Bend the LED light cord to make text and a shape. (You may use a template). Attach the LED light cord onto the wooden wall decoration with masking tape as you go along. Experiment to make the length of the cord to fit.

Glue the cord onto the wooden wall decoration.