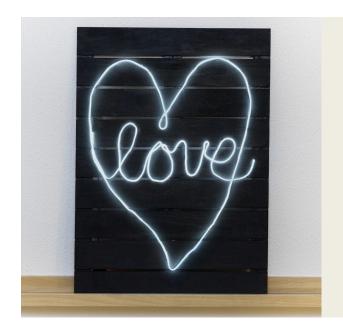

## A Neon Sign with an LED Light Cord

v15120

This wall decoration made from wooden slats is painted with black Plus Color craft paint and decorated with an LED light cord which you canform as you choose. The LED light cord can shine continuously or flash slowly or quickly.

**3** Bend the LED light cord to make text and a shape. (You may use a template). Attach the LED light cord onto the wooden wall decoration with masking tape as you go along. Experiment to make the length of the cord to fit.

Glue the cord onto the wooden wall decoration.