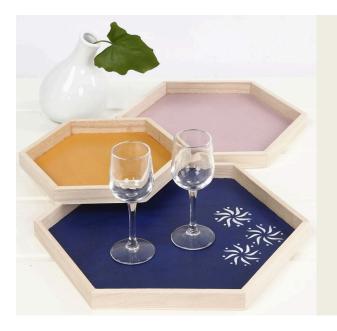

## A wooden Tray decorated with Ethnic Patterns using Stencils

## v15124

The inside base of these wooden trays are painted with Plus Color craft paint and are decorated with a stencilled ethnic design.