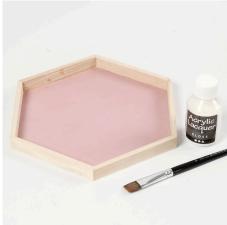

## Comment faire

**1** Paint the inside base of the wooden tray with Plus Color craft paint.

**2** Cut out your chosen design from the screen stencil sheet.

**3** Here is a tip to prevent the stencil from sliding: spray the back of the stencil with spray adhesive. Spray a thin layer from approx 25 cm distance. Leave to dry until the glue is tacky; i.e. the glue is sticky, but it no longer sticks to the fingers when you touch it.