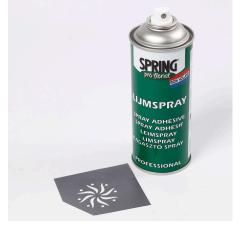

## Comment faire

**1** Paint the inside base of the wooden tray with Plus Color craft paint.

**2** Cut out your chosen design from the screen stencil sheet.

**3** Here is a tip to prevent the stencil from sliding: spray the back of the stencil with spray adhesive. Spray a thin layer from approx 25 cm distance. Leave to dry until the glue is tacky; i.e. the glue is sticky, but it no longer sticks to the fingers when you touch it.