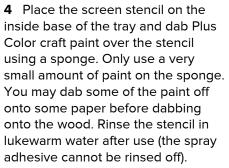

## Comment faire

**1** Paint the inside base of the wooden tray with Plus Color craft paint.

**2** Cut out your chosen design from the screen stencil sheet.

**3** Here is a tip to prevent the stencil from sliding: spray the back of the stencil with spray adhesive. Spray a thin layer from approx 25 cm distance. Leave to dry until the glue is tacky; i.e. the glue is sticky, but it no longer sticks to the fingers when you touch it.