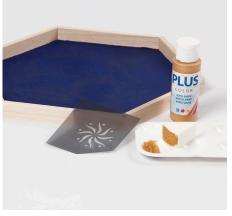

## Comment faire

**1** Paint the inside base of the wooden tray with Plus Color craft paint.

**2** Cut out your chosen design from the screen stencil sheet.

**3** Here is a tip to prevent the stencil from sliding: spray the back of the stencil with spray adhesive. Spray a thin layer from approx 25 cm distance. Leave to dry until the glue is tacky; i.e. the glue is sticky, but it no longer sticks to the fingers when you touch it.