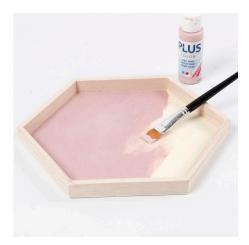

## Comment faire

**1** Paint the inside base of the wooden tray with Plus Color craft paint.

**2** Cut out your chosen design from the screen stencil sheet.

**3** Here is a tip to prevent the stencil from sliding: spray the back of the stencil with spray adhesive. Spray a thin layer from approx 25 cm distance. Leave to dry until the glue is tacky; i.e. the glue is sticky, but it no longer sticks to the fingers when you touch it.