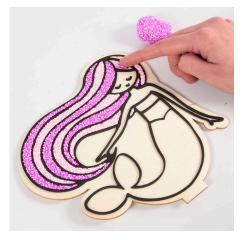

## v15134

Each of these MDF shapes with a black foam rubber inlay is filled with Foam Clay in different colours and then decorated with rhinestones.

**1** Apply Foam Clay to the gaps left by the black foam rubber inlay.