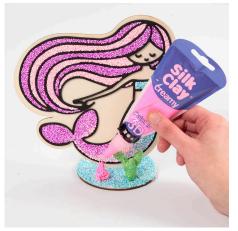

**5** Attach a nozzle to a Silk Clay creamy bottle and make flowers by lightly squeezing the bottle.

**6** Finally decorate the disc and the figures with rhinestones.

Another variant -

Another variant -

Another variant -