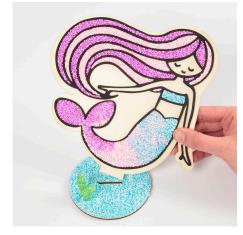

## v15134

Each of these MDF shapes with a black foam rubber inlay is filled with Foam Clay in different colours and then decorated with rhinestones.

**1** Apply Foam Clay to the gaps left by the black foam rubber inlay.

Comment faire

**2** Cover the disc with Foam Clay. The finished figure will stand in the slot in the middle of the disc.

**3** Model seaweed etc. and press onto the disc.

**4** Place the figure in the slot in the middle of the disc.

**5** Attach a nozzle to a Silk Clay creamy bottle and make flowers by lightly squeezing the bottle.

**6** Finally decorate the disc and the figures with rhinestones.

Another variant -

Another variant -

Another variant -