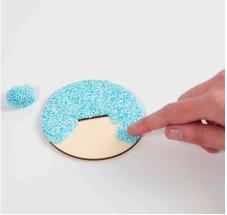

## v15134

Each of these MDF shapes with a black foam rubber inlay is filled with Foam Clay in different colours and then decorated with rhinestones.

**1** Apply Foam Clay to the gaps left by the black foam rubber inlay.

Comment faire

**2** Cover the disc with Foam Clay. The finished figure will stand in the slot in the middle of the disc.

**3** Model seaweed etc. and press onto the disc.

**4** Place the figure in the slot in the middle of the disc.