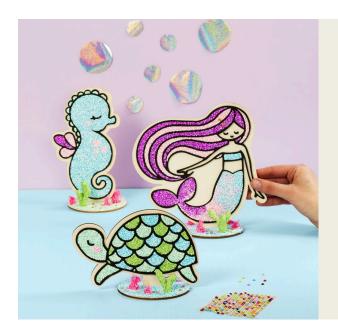

## A wooden Turtle, Mermaid, and Sea Horse filled with Foam Clay

## v15134

Each of these MDF shapes with a black foam rubber inlay is filled with Foam Clay in different colours and then decorated with rhinestones.

**1** Apply Foam Clay to the gaps left by the black foam rubber inlay.