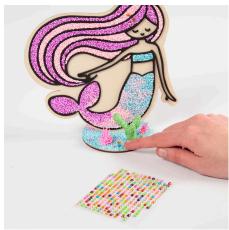

**5** Attach a nozzle to a Silk Clay creamy bottle and make flowers by lightly squeezing the bottle.

**6** Finally decorate the disc and the figures with rhinestones.

Another variant -

Another variant -

Another variant -