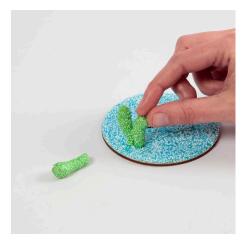

Comment faire

**2** Cover the disc with Foam Clay. The finished figure will stand in the slot in the middle of the disc.

**3** Model seaweed etc. and press onto the disc.

**4** Place the figure in the slot in the middle of the disc.

**5** Attach a nozzle to a Silk Clay creamy bottle and make flowers by lightly squeezing the bottle.

**6** Finally decorate the disc and the figures with rhinestones.

Another variant -

Another variant -

Another variant -