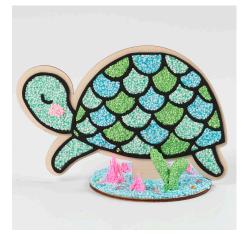

## v15134

Each of these MDF shapes with a black foam rubber inlay is filled with Foam Clay in different colours and then decorated with rhinestones.

**1** Apply Foam Clay to the gaps left by the black foam rubber inlay.

Comment faire

**2** Cover the disc with Foam Clay. The finished figure will stand in the slot in the middle of the disc.

**3** Model seaweed etc. and press onto the disc.

**4** Place the figure in the slot in the middle of the disc.

**5** Attach a nozzle to a Silk Clay creamy bottle and make flowers by lightly squeezing the bottle.

**6** Finally decorate the disc and the figures with rhinestones.

Another variant -

Another variant -

Another variant -