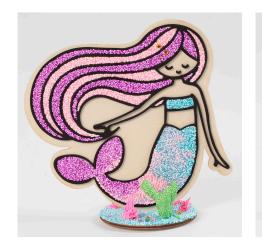

## v15134

Each of these MDF shapes with a black foam rubber inlay is filled with Foam Clay in different colours and then decorated with rhinestones.

**1** Apply Foam Clay to the gaps left by the black foam rubber inlay.