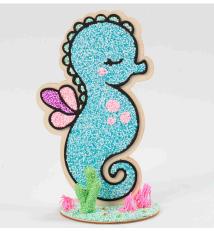

## v15134

Each of these MDF shapes with a black foam rubber inlay is filled with Foam Clay in different colours and then decorated with rhinestones.

**1** Apply Foam Clay to the gaps left by the black foam rubber inlay.

Comment faire

**2** Cover the disc with Foam Clay. The finished figure will stand in the slot in the middle of the disc.

**3** Model seaweed etc. and press onto the disc.

**4** Place the figure in the slot in the middle of the disc.

**5** Attach a nozzle to a Silk Clay creamy bottle and make flowers by lightly squeezing the bottle.

**6** Finally decorate the disc and the figures with rhinestones.

Another variant -

Another variant -

Another variant -