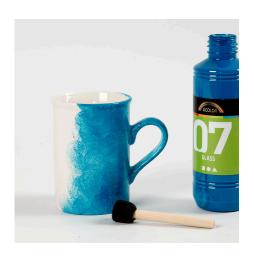

## Comment faire

1 Wipe the porcelain prior to decorating to ensure a non-greasy, clean and dry surface. Dab A-Color paint on with a foam stencil brush. You may mix several colours in the same shade and make soft transitions. Leave to dry for 24 hours. You may wipe the surface with a damp cloth.