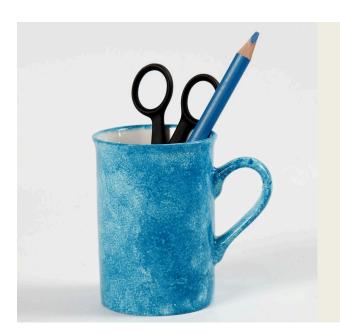

## Dabbing Technique on Porcelain

v15082

If the porcelain product doesn't need to be dishwasher safe after decoration, then A-Color Glass is an obvious choice. This paint is ideal for dabbing on with a foam stencil brush and doesn't need fixing in an oven when dry. The decorated surface can be cleaned with a damp cloth.