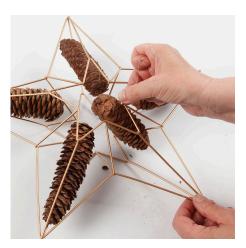

## Comment faire

**1** Tie the cones inside the star with brass wire.

**2** Wrap the brass wire around one of the sides. When the star is filled with decorations, tie the wire around the star in all directions (in a criss cross fashion) to ensure that the contents don't fall out.