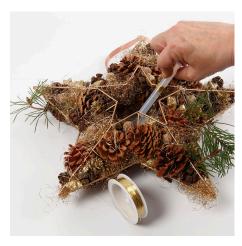

## Comment faire

**1** Tie the cones inside the star with brass wire.

**2** Wrap the brass wire around one of the sides. When the star is filled with decorations, tie the wire around the star in all directions (in a criss cross fashion) to ensure that the contents don't fall out.

**3** Fill inside the star with gold lametta.

Glue on cypress cones with a glue gun.

Glue artificial cones and other small decorations onto the star with a glue gun.

Push spruce into holes and finally wrap brass wire and an LED light string around the star to keep the decorations in place.