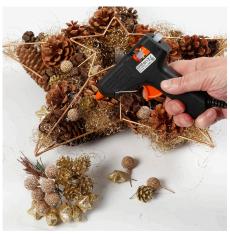

**3** Fill inside the star with gold lametta.

Glue on cypress cones with a glue gun.

Glue artificial cones and other small decorations onto the star with a glue gun.

Push spruce into holes and finally wrap brass wire and an LED light string around the star to keep the decorations in place.