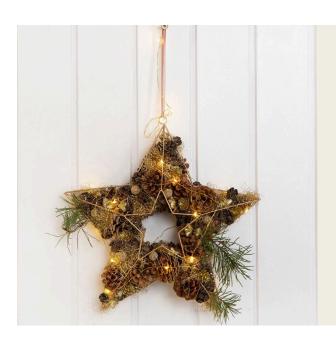

## A Metal Star for a Door Decoration decorated with Cones, Lametta etc.

v15027

This metal star is filled with cones, gold lametta, gold cones, spruce and small decorative items. An LED light string and metal wire are wrapped around the star in order to keep the decorations inside.