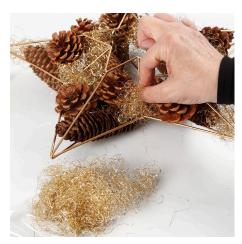

**3** Fill inside the star with gold lametta.

Glue on cypress cones with a glue gun.

Glue artificial cones and other small decorations onto the star with a glue gun.

Push spruce into holes and finally wrap brass wire and an LED light string around the star to keep the decorations in place.