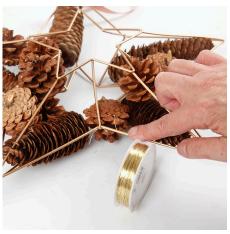

## Comment faire

**1** Tie the cones inside the star with brass wire.

**2** Wrap the brass wire around one of the sides. When the star is filled with decorations, tie the wire around the star in all directions (in a criss cross fashion) to ensure that the contents don't fall out.

**3** Fill inside the star with gold lametta.

Glue on cypress cones with a glue gun.

Glue artificial cones and other small decorations onto the star with a glue gun.

Push spruce into holes and finally wrap brass wire and an LED light string around the star to keep the decorations in place.