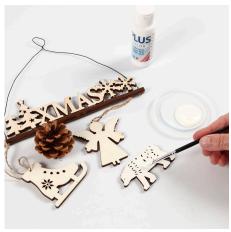

## Comment faire

**1** Cut off the string from all the small wooden hanging decorations.

**2** Paint the figures, the cones and the large hanging decoration with craft paint.

**3** Sprinkle glitter onto the wet paint.