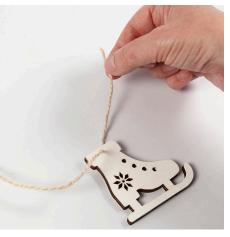

## Comment faire

**1** Cut off the string from all the small wooden hanging decorations.

**2** Paint the figures, the cones and the large hanging decoration with craft paint.

**3** Sprinkle glitter onto the wet paint.

**4** Tie a piece of string around a spruce twig and a cone when the paint is dry.

**5** Tie a new string to the small decorations.

**6** Tie the small wooden decorations and the cones around the main body of the hanging decoration with different lengths.