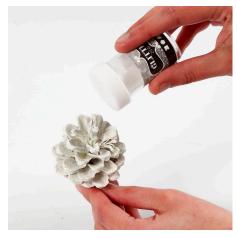

## Comment faire

**1** Cut off the string from all the small wooden hanging decorations.

**2** Paint the figures, the cones and the large hanging decoration with craft paint.

**3** Sprinkle glitter onto the wet paint.