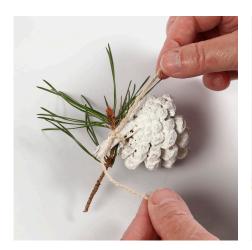

**4** Tie a piece of string around a spruce twig and a cone when the paint is dry.

**5** Tie a new string to the small decorations.

**6** Tie the small wooden decorations and the cones around the main body of the hanging decoration with different lengths.