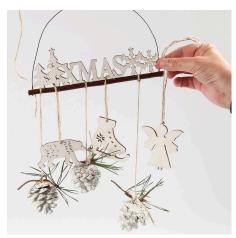

## A wooden Door Decoration with Spruce and Cones

v15031

The large hanging decoration, the cones and small wooden decorations are painted with craft paint. They are tied to the main body of the hanging decoration using different sized strings.

**4** Tie a piece of string around a spruce twig and a cone when the paint is dry.

**5** Tie a new string to the small decorations.

**6** Tie the small wooden decorations and the cones around the main body of the hanging decoration with different lengths.