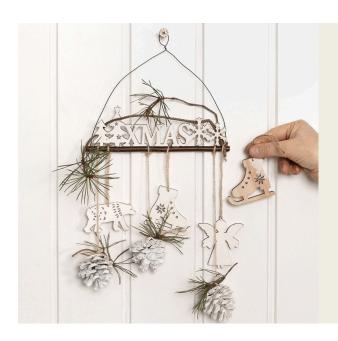

## A wooden Door Decoration with Spruce and Cones

v15031

The large hanging decoration, the cones and small wooden decorations are painted with craft paint. They are tied to the main body of the hanging decoration using different sized strings.

**4** Tie a piece of string around a spruce twig and a cone when the paint is dry.

**5** Tie a new string to the small decorations.

**6** Tie the small wooden decorations and the cones around the main body of the hanging decoration with different lengths.