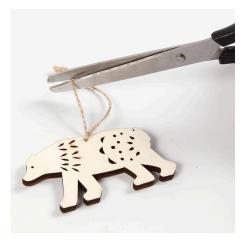

## Comment faire

**1** Cut off the string from all the small wooden hanging decorations.

**2** Paint the figures, the cones and the large hanging decoration with craft paint.

**3** Sprinkle glitter onto the wet paint.