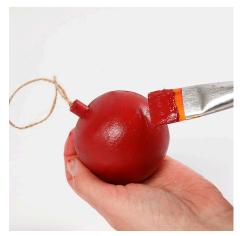

**3** Alternatively paint the bauble with Plus Color craft paint rather than varnishing it.

**4** Draw a design on the bauble with a Plus Color marker after it's been painted with craft paint.

**5** Attach masking tape around the middle of the bauble and paint one half with craft paint. Apply a coat of transparent varnish where the masking tape and wood meet to prevent the paint from seeping underneath the masking tape.