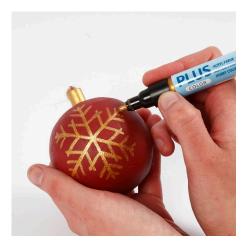

## Comment faire

**1** If you want to draw a design directly on the wooden bauble, apply a coat of transparent acrylic varnish to prevent the marker running.

**2** Draw a design with a Plus Color marker directly on the wooden bauble (varnished with acrylic varnish beforehand).

**3** Alternatively paint the bauble with Plus Color craft paint rather than varnishing it.

**4** Draw a design on the bauble with a Plus Color marker after it's been painted with craft paint.

**5** Attach masking tape around the middle of the bauble and paint one half with craft paint. Apply a coat of transparent varnish where the masking tape and wood meet to prevent the paint from seeping underneath the masking tape.