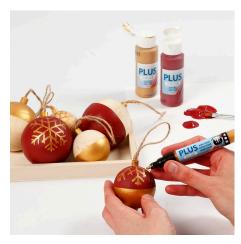

nd transparent acrylic varnish are used for painting one half of the bauble.

## Comment faire



**1** If you want to draw a design directly on the wooden bauble, apply a coat of transparent acrylic varnish to prevent the marker running.



**2** Draw a design with a Plus Color marker directly on the wooden bauble (varnished with acrylic varnish beforehand).



**3** Alternatively paint the bauble with Plus Color craft paint rather than varnishing it.







**4** Draw a design on the bauble with a Plus Color marker after it's been painted with craft paint.



**5** Attach masking tape around the middle of the bauble and paint one half with craft paint. Apply a coat of transparent varnish where the masking tape and wood meet to prevent the paint from seeping underneath the masking tape.



Another variant -