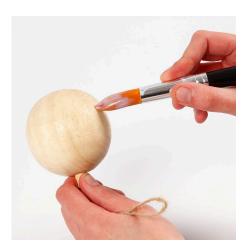

## Comment faire

**1** If you want to draw a design directly on the wooden bauble, apply a coat of transparent acrylic varnish to prevent the marker running.

**2** Draw a design with a Plus Color marker directly on the wooden bauble (varnished with acrylic varnish beforehand).