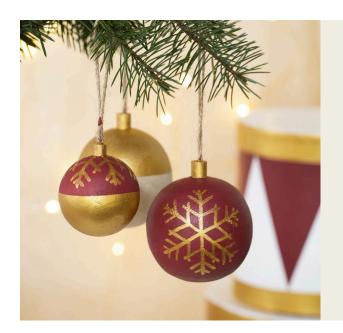

## Wooden Christmas Baubles decorated with Craft Paint and Plus Color Markers

v15049

These wooden Christmas baubles are decorated with Plus Color craft paint and Plus Color markers. Masking tape and transparent acrylic varnish are used for painting one half of the bauble.