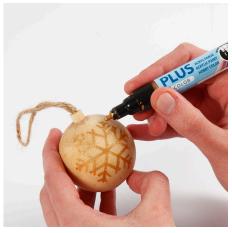

## Comment faire

**1** If you want to draw a design directly on the wooden bauble, apply a coat of transparent acrylic varnish to prevent the marker running.

**2** Draw a design with a Plus Color marker directly on the wooden bauble (varnished with acrylic varnish beforehand).

**3** Alternatively paint the bauble with Plus Color craft paint rather than varnishing it.

**4** Draw a design on the bauble with a Plus Color marker after it's been painted with craft paint.

**5** Attach masking tape around the middle of the bauble and paint one half with craft paint. Apply a coat of transparent varnish where the masking tape and wood meet to prevent the paint from seeping underneath the masking tape.