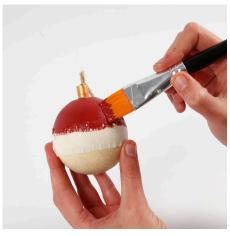

**3** Alternatively paint the bauble with Plus Color craft paint rather than varnishing it.

**4** Draw a design on the bauble with a Plus Color marker after it's been painted with craft paint.

**5** Attach masking tape around the middle of the bauble and paint one half with craft paint. Apply a coat of transparent varnish where the masking tape and wood meet to prevent the paint from seeping underneath the masking tape.