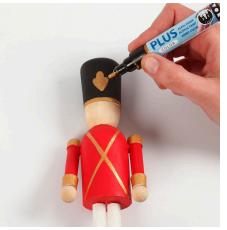

## Comment faire

**1** Paint the figures with Plus Color craft paint.

**2** Add details with a Plus Color marker.

**3** Cut two wooden ski poles to a suitable length to fit as drumsticks. Paint the drumstick and a bobbin for a drum.