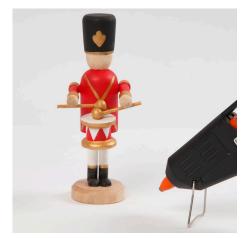

## v15009

These wooden figures are painted with Plus Color craft paint. Details are added with a Plus Color marker which is craft paint in a pen. The small nutcracker has a drum made from a bobbin and a pair of ski poles are transformed into drumsticks.

**4** Glue the drum onto the nutcracker's tummy and the drumsticks underneath each hand using a glue gun.