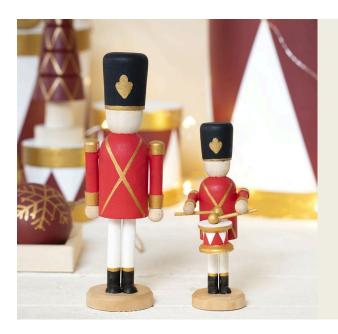

## A wooden Nutcracker decorated with Plus Color

## v15009

These wooden figures are painted with Plus Color craft paint. Details are added with a Plus Color marker which is craft paint in a pen. The small nutcracker has a drum made from a bobbin and a pair of ski poles are transformed into drumsticks.