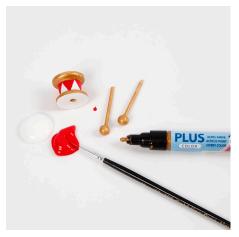

## Comment faire

**1** Paint the figures with Plus Color craft paint.

**2** Add details with a Plus Color marker.

**3** Cut two wooden ski poles to a suitable length to fit as drumsticks. Paint the drumstick and a bobbin for a drum.

**4** Glue the drum onto the nutcracker's tummy and the drumsticks underneath each hand using a glue gun.