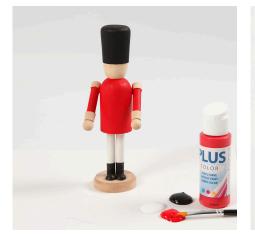

## Comment faire

**1** Paint the figures with Plus Color craft paint.

**2** Add details with a Plus Color marker.

**3** Cut two wooden ski poles to a suitable length to fit as drumsticks. Paint the drumstick and a bobbin for a drum.