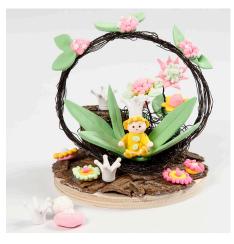

## A Miniature World with a Fairy and Flowers

v15114

This fairy-tale miniature world is made from florist wire and bark which is glued onto a wooden base. A small fairy and flowers are modelled from Silk Clay and miniature crown are used for decoration.

## Comment faire

**1** Glue pieces of bark together to form a small box. Glue the small box and pieces of bark onto the wooden base.

**2** A wreath and a basket are modelled from florist wire.

**3** Glue the wreath and the basket onto the wooden base.

Model flowers and leaves from Silk Clay.

Glue on the fairy, the flowers and the leaves.