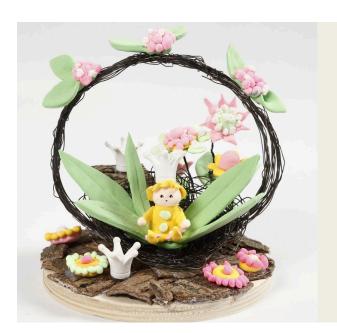

## A Miniature World with a Fairy and Flowers

v15114

This fairy-tale miniature world is made from florist wire and bark which is glued onto a wooden base. A small fairy and flowers are modelled from Silk Clay and miniature crown are used for decoration.

4 Model a small fairy from Silk Clay.

**5** Carefully press a miniature crown onto the top of the head.

**6** Model Silk Clay flowers with florist wire stalks using your imagination.

Draw a face on the fairy using a marker.

Model flowers and leaves from Silk Clay.

Glue on the fairy, the flowers and the leaves.