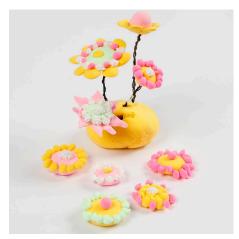

4 Model a small fairy from Silk Clay.

**5** Carefully press a miniature crown onto the top of the head.

**6** Model Silk Clay flowers with florist wire stalks using your imagination.

Draw a face on the fairy using a marker.

Model flowers and leaves from Silk Clay.

Glue on the fairy, the flowers and the leaves.