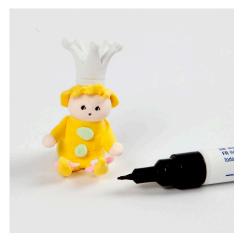

4 Model a small fairy from Silk Clay.

**5** Carefully press a miniature crown onto the top of the head.

**6** Model Silk Clay flowers with florist wire stalks using your imagination.

Draw a face on the fairy using a marker.