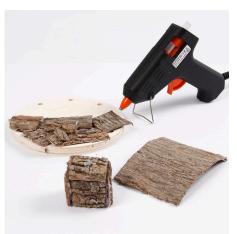

## Comment faire

**1** Glue pieces of bark together to form a small box. Glue the small box and pieces of bark onto the wooden base.

**2** A wreath and a basket are modelled from florist wire.

**3** Glue the wreath and the basket onto the wooden base.