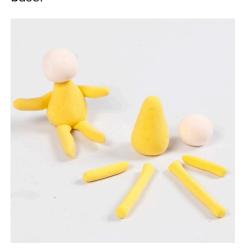

4 Model a small fairy from Silk Clay.

**5** Carefully press a miniature crown onto the top of the head.

**6** Model Silk Clay flowers with florist wire stalks using your imagination.

Draw a face on the fairy using a marker.