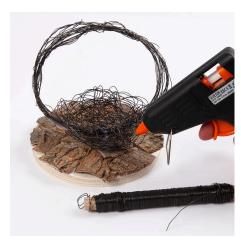

## Comment faire

**1** Glue pieces of bark together to form a small box. Glue the small box and pieces of bark onto the wooden base.

**2** A wreath and a basket are modelled from florist wire.

**3** Glue the wreath and the basket onto the wooden base.