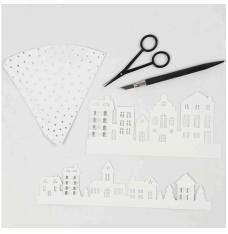

## Comment faire

**1** Cut out the designs with an art knife.

**2** Use the large cone and the two tallest rows of houses for the large dome bell jar.

**3** Decorate according to your imagination with glue and glitter. Here glue is applied to the roof tops.

**4** Sprinkle glitter on the wet glue.

**5** Glue the houses together and glue the cone together.

**6** Put the LED light string inside the wooden stand.

Apply glue to the wooden stand and place the cone over the LED light string.