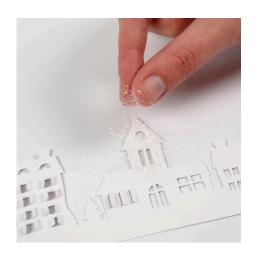

## Comment faire

**1** Cut out the designs with an art knife.

**2** Use the large cone and the two tallest rows of houses for the large dome bell jar.

**3** Decorate according to your imagination with glue and glitter. Here glue is applied to the roof tops.

**4** Sprinkle glitter on the wet glue.

**5** Glue the houses together and glue the cone together.

**6** Put the LED light string inside the wooden stand.

Apply glue to the wooden stand and place the cone over the LED light string.