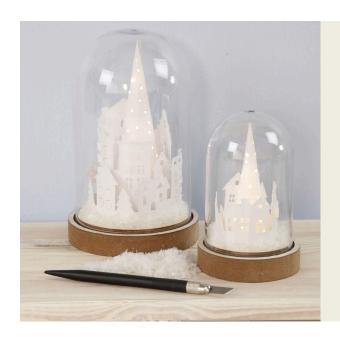

## A Dome Bell Jar containing a decorative Silhouette Town

v14985

This paper silhouette town is cut out from card, decorated with glitter and put inside the dome bell jar with LED lights inside