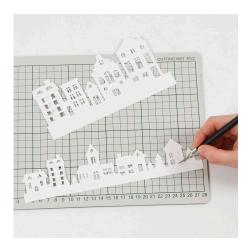

## Comment faire

**1** Cut out the designs with an art knife.

**2** Use the large cone and the two tallest rows of houses for the large dome bell jar.

**3** Decorate according to your imagination with glue and glitter. Here glue is applied to the roof tops.