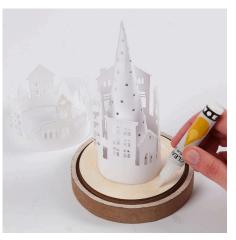

## Comment faire

**1** Cut out the designs with an art knife.

**2** Use the large cone and the two tallest rows of houses for the large dome bell jar.

**3** Decorate according to your imagination with glue and glitter. Here glue is applied to the roof tops.

**4** Sprinkle glitter on the wet glue.

**5** Glue the houses together and glue the cone together.

**6** Put the LED light string inside the wooden stand.

Apply glue to the wooden stand and place the cone over the LED light string.