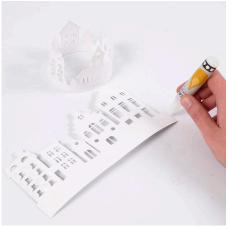

## Comment faire

**1** Cut out the designs with an art knife.

**2** Use the large cone and the two tallest rows of houses for the large dome bell jar.

**3** Decorate according to your imagination with glue and glitter. Here glue is applied to the roof tops.