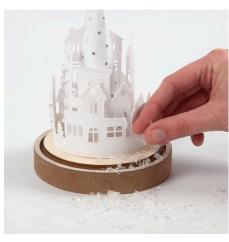

Place the houses in the glue. The tallest ones on the inside first around the cone and then the smaller houses. Apply more glue to the edges.

Sprinkle artificial snow on the wet glue.