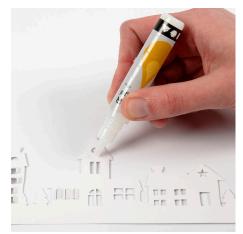

## Comment faire

**1** Cut out the designs with an art knife.

**2** Use the large cone and the two tallest rows of houses for the large dome bell jar.

**3** Decorate according to your imagination with glue and glitter. Here glue is applied to the roof tops.

**4** Sprinkle glitter on the wet glue.

**5** Glue the houses together and glue the cone together.

**6** Put the LED light string inside the wooden stand.

Apply glue to the wooden stand and place the cone over the LED light string.