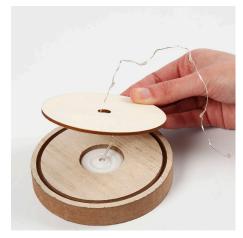

**4** Sprinkle glitter on the wet glue.

**5** Glue the houses together and glue the cone together.

**6** Put the LED light string inside the wooden stand.

Apply glue to the wooden stand and place the cone over the LED light string.