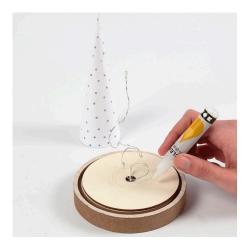

Place the houses in the glue. The tallest ones on the inside first around the cone and then the smaller houses. Apply more glue to the edges.

Sprinkle artificial snow on the wet glue.