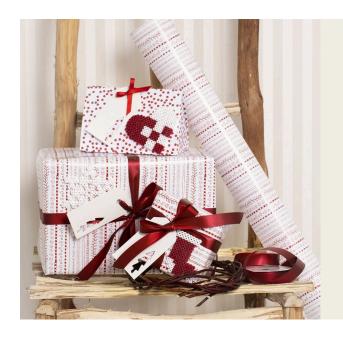

## Red and white Gift Wrapping decorated with Christmas Designs made from Nabbi Fuse Beads

v15016

These presents are wrapped in red and white wrapping paper and decorated with tags and Nabbi fuse bead designs attached onto presents and folding boxes with glue dots.

**5** Finished designs.

6 Fold the folding box and tie.

**7** Attach the designs to the presents using glue dots.

Another variant -

Another variant -

Another variant -