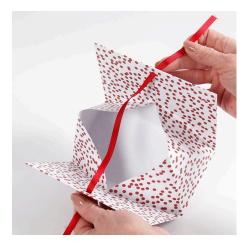

**5** Finished designs.

6 Fold the folding box and tie.

**7** Attach the designs to the presents using glue dots.

Another variant -

Another variant -

Another variant -