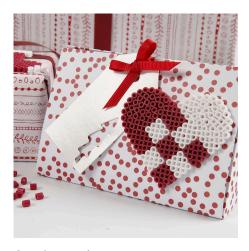

## Red and white Gift Wrapping decorated with Christmas Designs made from Nabbi Fuse Beads

v15016

These presents are wrapped in red and white wrapping paper and decorated with tags and Nabbi fuse bead designs attached onto presents and folding boxes with glue dots.

**5** Finished designs.

6 Fold the folding box and tie.

**7** Attach the designs to the presents using glue dots.

Another variant -

Another variant -

Another variant -