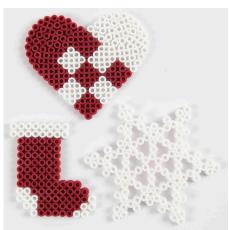

## Comment faire

1 Template for a snowflake.

**2** Template for a Christmas stocking.

3 Template for a Christmas heart.

**4** Iron the fuse bead designs with a piece of baking paper between the beads and the iron.

**5** Finished designs.

6 Fold the folding box and tie.

**7** Attach the designs to the presents using glue dots.

Another variant -

Another variant -

Another variant -