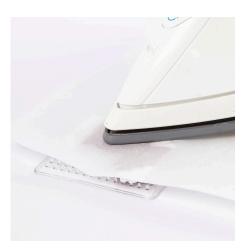

## Comment faire

1 Template for a snowflake.

**2** Template for a Christmas stocking.

3 Template for a Christmas heart.

**4** Iron the fuse bead designs with a piece of baking paper between the beads and the iron.