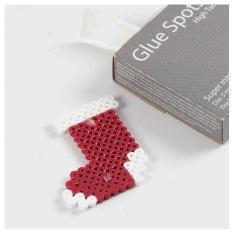

**5** Finished designs.

6 Fold the folding box and tie.

**7** Attach the designs to the presents using glue dots.

Another variant -

Another variant -

Another variant -