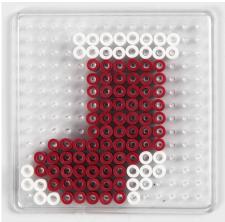

## Comment faire

1 Template for a snowflake.

**2** Template for a Christmas stocking.

3 Template for a Christmas heart.

**4** Iron the fuse bead designs with a piece of baking paper between the beads and the iron.