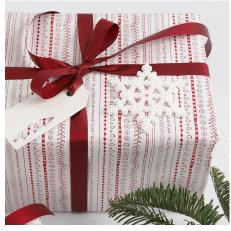

## Red and white Gift Wrapping decorated with Christmas Designs made from Nabbi Fuse Beads

v15016

These presents are wrapped in red and white wrapping paper and decorated with tags and Nabbi fuse bead designs attached onto presents and folding boxes with glue dots.

**5** Finished designs.

6 Fold the folding box and tie.

**7** Attach the designs to the presents using glue dots.

Another variant -

Another variant -

Another variant -