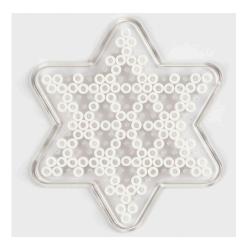

## Comment faire

1 Template for a snowflake.

**2** Template for a Christmas stocking.

3 Template for a Christmas heart.

**4** Iron the fuse bead designs with a piece of baking paper between the beads and the iron.