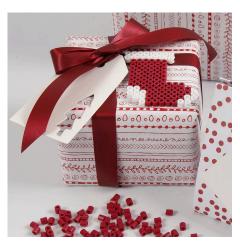

## Red and white Gift Wrapping decorated with Christmas Designs made from Nabbi Fuse Beads

v15016

These presents are wrapped in red and white wrapping paper and decorated with tags and Nabbi fuse bead designs attached onto presents and folding boxes with glue dots.

**5** Finished designs.

6 Fold the folding box and tie.

**7** Attach the designs to the presents using glue dots.

Another variant -

Another variant -

Another variant -