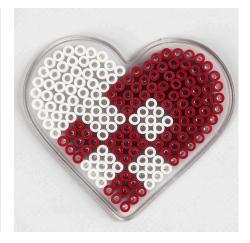

## Comment faire

1 Template for a snowflake.

**2** Template for a Christmas stocking.

3 Template for a Christmas heart.

**4** Iron the fuse bead designs with a piece of baking paper between the beads and the iron.