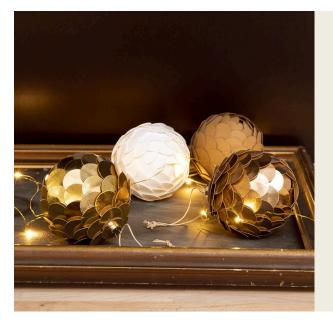

## A Christmas Bauble with Faux Leather Paper made to look like a Cone

## v15013

These cones are made from faux leather paper circles punched out with a paper punch. The circles are glued onto a polystyrene ball using a glue gun. A metal hanger with a collar is used for hanging to make the cones look like Christmas baubles. We have used rose gold, gold, natural and white faux leather paper in these examples.