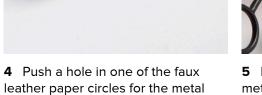

**3** Glue the circles all the way around the bauble in a staggered fashion.

**5** Make a hole in the bauble for the metal hanger.

6 Push the metal hanger into the bauble and glue in place.

hanger.

7 Attach a leather cord for hanging.