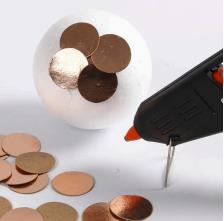

1 Punch out approx. 80 circles with a paper punch. For this bauble we have used a 25 mm paper punch. Glue the first faux leather paper circle onto the top of the bauble using a glue gun.

Comment faire

**2** Now glue four circles in a staggered fashion onto the polystyrene ball.