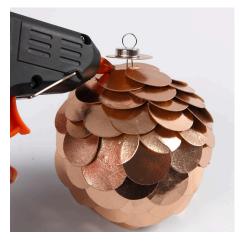

**3** Glue the circles all the way around the bauble in a staggered fashion.

**5** Make a hole in the bauble for the metal hanger.

6 Push the metal hanger into the bauble and glue in place.

hanger.

7 Attach a leather cord for hanging.