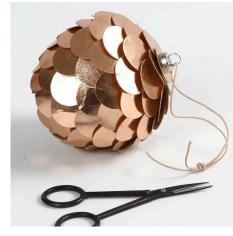

## v15013

These cones are made from faux leather paper circles punched out with a paper punch. The circles are glued onto a polystyrene ball using a glue gun. A metal hanger with a collar is used for hanging to make the cones look like Christmas baubles. We have used rose gold, gold, natural and white faux leather paper in these examples.

1 Punch out approx. 80 circles with a paper punch. For this bauble we have used a 25 mm paper punch. Glue the first faux leather paper circle onto the top of the bauble using a glue gun.

Comment faire

**2** Now glue four circles in a staggered fashion onto the polystyrene ball.

**3** Glue the circles all the way around the bauble in a staggered fashion.

**5** Make a hole in the bauble for the metal hanger.

6 Push the metal hanger into the bauble and glue in place.

hanger.

7 Attach a leather cord for hanging.