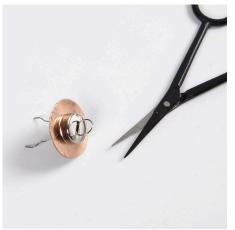

**3** Glue the circles all the way around the bauble in a staggered fashion.

**5** Make a hole in the bauble for the metal hanger.

6 Push the metal hanger into the bauble and glue in place.

hanger.

7 Attach a leather cord for hanging.