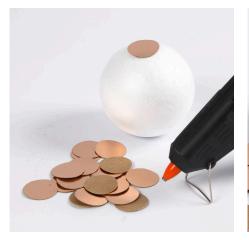

1 Punch out approx. 80 circles with a paper punch. For this bauble we have used a 25 mm paper punch. Glue the first faux leather paper circle onto the top of the bauble using a glue gun.

Comment faire

**2** Now glue four circles in a staggered fashion onto the polystyrene ball.