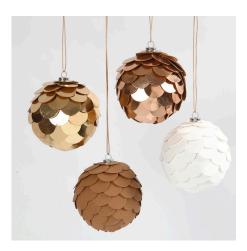

## v15013

These cones are made from faux leather paper circles punched out with a paper punch. The circles are glued onto a polystyrene ball using a glue gun. A metal hanger with a collar is used for hanging to make the cones look like Christmas baubles. We have used rose gold, gold, natural and white faux leather paper in these examples.

Another variant -