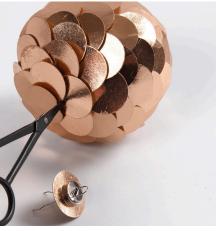

1 Punch out approx. 80 circles with a paper punch. For this bauble we have used a 25 mm paper punch. Glue the first faux leather paper circle onto the top of the bauble using a glue gun.

Comment faire

**2** Now glue four circles in a staggered fashion onto the polystyrene ball.

**3** Glue the circles all the way around the bauble in a staggered fashion.

**5** Make a hole in the bauble for the metal hanger.

6 Push the metal hanger into the bauble and glue in place.

hanger.

7 Attach a leather cord for hanging.