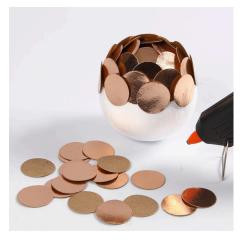

**3** Glue the circles all the way around the bauble in a staggered fashion.

**5** Make a hole in the bauble for the metal hanger.

6 Push the metal hanger into the bauble and glue in place.

hanger.

7 Attach a leather cord for hanging.