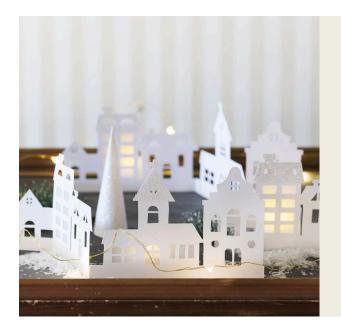

## A Silhouette Card Town decorated with Glitter Paper and Vellum Paper

v14989

This silhouette town is cut out from card and decorated with glitter paper and vellum paper.