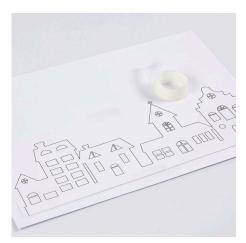

## Comment faire

**1** Attach the template onto the white card. Cut through both layers simultaneously.

**2** First cut out all the windows using a fine art knife. Take care when cutting out the narrow window bars.