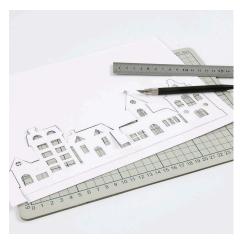

## Comment faire

**1** Attach the template onto the white card. Cut through both layers simultaneously.

**2** First cut out all the windows using a fine art knife. Take care when cutting out the narrow window bars.

**3** Cut out the outline and finally the base.

**4** Cut out the roofs and a coneshaped tree from glitter paper.

**5** Glue the cone together and attach the cut-out roofs onto the white card using power tape.