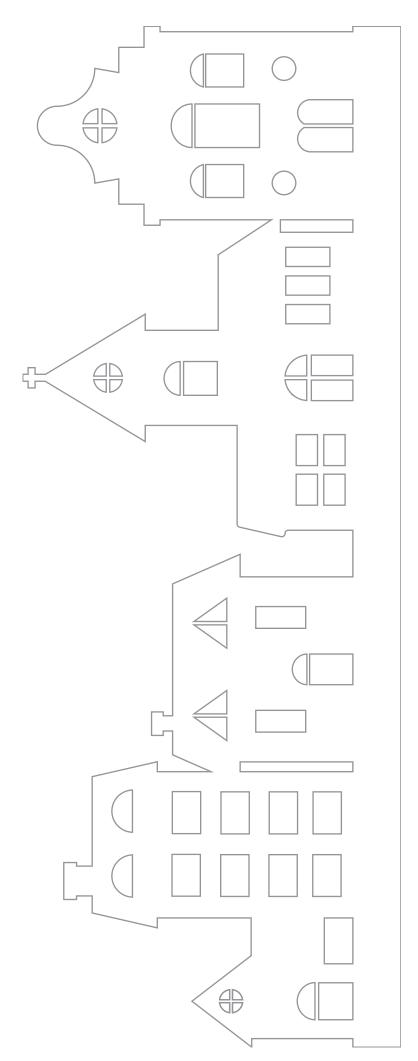

## Comment faire

**1** Attach the template onto the white card. Cut through both layers simultaneously.

**2** First cut out all the windows using a fine art knife. Take care when cutting out the narrow window bars.

**3** Cut out the outline and finally the base.

**4** Cut out the roofs and a coneshaped tree from glitter paper.

**5** Glue the cone together and attach the cut-out roofs onto the white card using power tape.