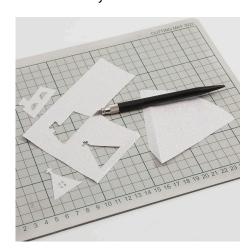

**3** Cut out the outline and finally the base.

**4** Cut out the roofs and a coneshaped tree from glitter paper.

**5** Glue the cone together and attach the cut-out roofs onto the white card using power tape.