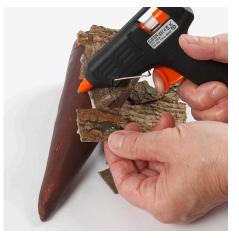

**5** Follow the same procedure for gluing pieces of bark onto a polystyrene cone.