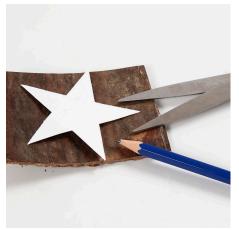

## Comment faire

**1** Paint the polystyrene cone with brown craft paint.

**2** Attach the wooden discs using a glue gun.

**3** Cut out two stars for each tree from pieces of bark.

**4** Attach the star in pairs onto the top of each tree using a glue gun.