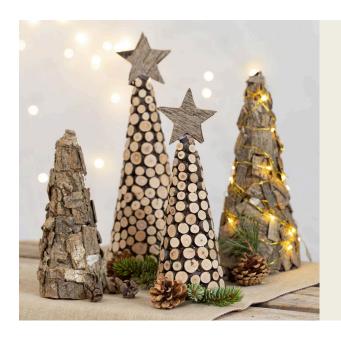

## A Christmas Tree from a Polystyrene Cone decorated with Pieces of Bark and wooden Discs

v15029

Christmas trees made from polystyrene cones with gluedon pieces of bark and wooden discs. Paint the polystyrene cone with brown craft paint. Then glue on the wooden discs using a glue gun and cut out the star from a piece of bark.