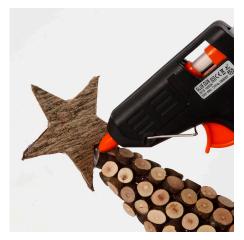

## Comment faire

**1** Paint the polystyrene cone with brown craft paint.

**2** Attach the wooden discs using a glue gun.

**3** Cut out two stars for each tree from pieces of bark.

**4** Attach the star in pairs onto the top of each tree using a glue gun.