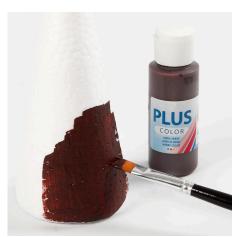

## Comment faire

**1** Paint the polystyrene cone with brown craft paint.

**2** Attach the wooden discs using a glue gun.

**3** Cut out two stars for each tree from pieces of bark.

**4** Attach the star in pairs onto the top of each tree using a glue gun.