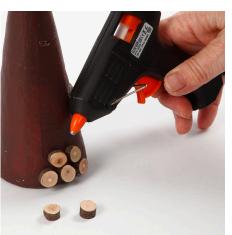

## Comment faire

**1** Paint the polystyrene cone with brown craft paint.

**2** Attach the wooden discs using a glue gun.

**3** Cut out two stars for each tree from pieces of bark.

**4** Attach the star in pairs onto the top of each tree using a glue gun.