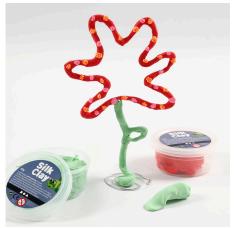

## Comment faire

**1** Shape the outline of a figure with bonsai wire. The figure may hang or stand on its own if a stand is added as illustrated in the photo.

**2** Cover the bonsai wire with Silk Clay without filling the gaps. Add small details with, for example Foam Clay.