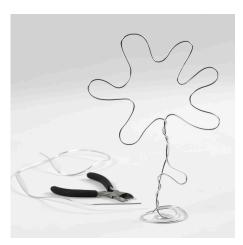

## Comment faire

**1** Shape the outline of a figure with bonsai wire. The figure may hang or stand on its own if a stand is added as illustrated in the photo.

**2** Cover the bonsai wire with Silk Clay without filling the gaps. Add small details with, for example Foam Clay.