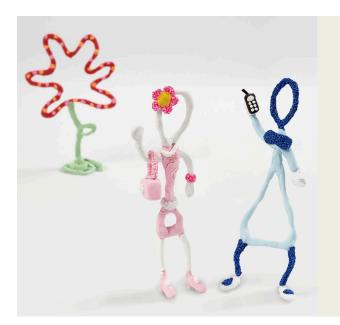

## Outline Art with Bonsai Wire and Silk Clay

v15376

Bonsai wire is used for making Outline Art by 'shaping' the outline of a figure which is then covered with Silk Clay. Small details made from Foam Clay may be added to the figures. This kind of Outline Art will especially challenge the creative abilities of children aged 9+.

## Comment faire

**1** Shape the outline of a figure with bonsai wire. The figure may hang or stand on its own if a stand is added as illustrated in the photo.

**2** Cover the bonsai wire with Silk Clay without filling the gaps. Add small details with, for example Foam Clay.