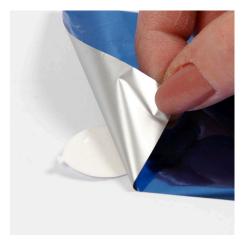

**6** Place the deco foil on top and rub hard to attach it onto the sticky foil tape.

Carefully remove the sheet of deco foil. If the deco foil has not transferred completely or if there are any bumps or unevenness, just rub on some more deco foil.

Place the deco foil on top and rub hard to attach it onto the glue.

Carefully remove the sheet of deco foil.

Apply glue to the balloon strings silicone stamp using a glue pen.

Press the silicone stamp with the glue onto the invitation card.

Place the deco foil on top and rub hard to attach it onto the glue.

Attach some of the balloons onto the invitation card with double-sided adhesive tape. Highlight other balloons by attaching them with 3D foam pads.