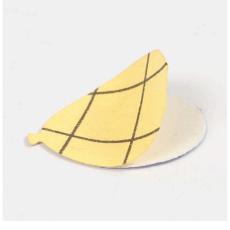

**4** Attach double-sided foil tape onto a piece of white card and punch out balloons using cutting plate C underneath and base plate B on top.

**5** Remove the protective paper layer from the other side of the sticky double-sided foil tape.

**8** You may punch out other balloons from card and decorate them with patterns by applying glue onto one of the balloon design silicone stamps.

Place a punched-out card balloon onto the glue in the silicone stamp and press gently to transfer the glue onto the card balloon.