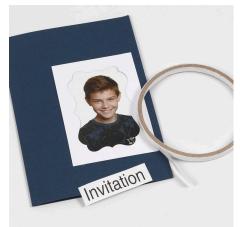

## Comment faire

1 Punch out a frame from white card using plate C underneath + card + die + base plate B on top.

**2** Trim the frame allowing a 1 cm border around the frame.

**3** Print out a photo. Attach the photo, the text and the frame onto the front of the greeting card using double-sided adhesive tape.