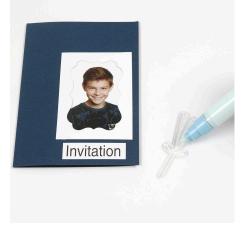

## An Invitation with a Photo and punched-out Balloons decorated with Deco Foil

v15338

Make your own invitations with punched-out card and vellum paper balloons decorated with deco foil. The photo is framed in a punched-out frame, adding a passepartout effect.

## Comment faire

1 Punch out a frame from white card using plate C underneath + card + die + base plate B on top.

**2** Trim the frame allowing a 1 cm border around the frame.

**3** Print out a photo. Attach the photo, the text and the frame onto the front of the greeting card using double-sided adhesive tape.