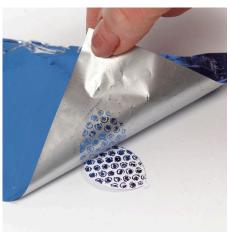

**4** Attach double-sided foil tape onto a piece of white card and punch out balloons using cutting plate C underneath and base plate B on top.

**5** Remove the protective paper layer from the other side of the sticky double-sided foil tape.

**6** Place the deco foil on top and rub hard to attach it onto the sticky foil tape.

Carefully remove the sheet of deco foil. If the deco foil has not transferred completely or if there are any bumps or unevenness, just rub on some more deco foil.