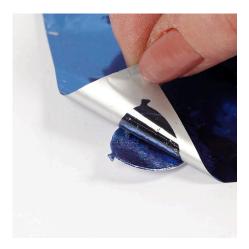

**6** Place the deco foil on top and rub hard to attach it onto the sticky foil tape.

Carefully remove the sheet of deco foil. If the deco foil has not transferred completely or if there are any bumps or unevenness, just rub on some more deco foil.

Place the deco foil on top and rub hard to attach it onto the glue.

Attach some of the balloons onto the invitation card with double-sided adhesive tape. Highlight other balloons by attaching them with 3D foam pads.