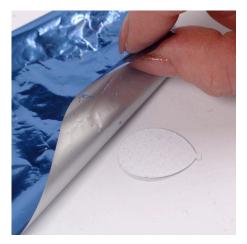

**6** Place the deco foil on top and rub hard to attach it onto the sticky foil tape.

Carefully remove the sheet of deco foil. If the deco foil has not transferred completely or if there are any bumps or unevenness, just rub on some more deco foil.

Place the deco foil on top and rub hard to attach it onto the glue.

Attach some of the balloons onto the invitation card with double-sided adhesive tape. Highlight other balloons by attaching them with 3D foam pads.