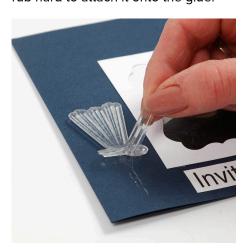

**8** You may punch out other balloons from card and decorate them with patterns by applying glue onto one of the balloon design silicone stamps.

Place a punched-out card balloon onto the glue in the silicone stamp and press gently to transfer the glue onto the card balloon.

Place the deco foil on top and rub hard to attach it onto the glue.

Carefully remove the sheet of deco foil.

Apply glue to the balloon strings silicone stamp using a glue pen.

Press the silicone stamp with the glue onto the invitation card.