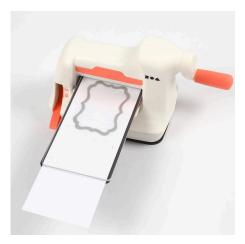

## Comment faire

1 Punch out a frame from white card using plate C underneath + card + die + base plate B on top.

**2** Trim the frame allowing a 1 cm border around the frame.

**3** Print out a photo. Attach the photo, the text and the frame onto the front of the greeting card using double-sided adhesive tape.