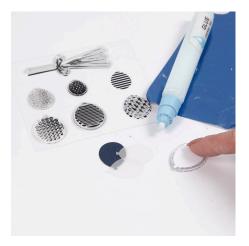

**8** You may punch out other balloons from card and decorate them with patterns by applying glue onto one of the balloon design silicone stamps.

Place a punched-out card balloon onto the glue in the silicone stamp and press gently to transfer the glue onto the card balloon.

Place the deco foil on top and rub hard to attach it onto the glue.

Carefully remove the sheet of deco foil.

Apply glue to the balloon strings silicone stamp using a glue pen.

Press the silicone stamp with the glue onto the invitation card.