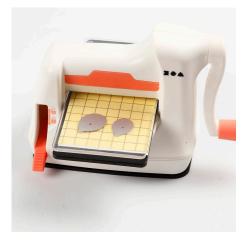

## Comment faire

1 Punch out a frame from white card using plate C underneath + card + die + base plate B on top.

**2** Trim the frame allowing a 1 cm border around the frame.

**3** Print out a photo. Attach the photo, the text and the frame onto the front of the greeting card using double-sided adhesive tape.

**4** Attach double-sided foil tape onto a piece of white card and punch out balloons using cutting plate C underneath and base plate B on top.

**5** Remove the protective paper layer from the other side of the sticky double-sided foil tape.