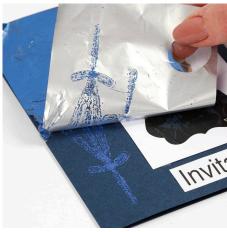

Place the deco foil on top and rub hard to attach it onto the glue.

Carefully remove the sheet of deco foil.

Apply glue to the balloon strings silicone stamp using a glue pen.

Press the silicone stamp with the glue onto the invitation card.

Place the deco foil on top and rub hard to attach it onto the glue.

Attach some of the balloons onto the invitation card with double-sided adhesive tape. Highlight other balloons by attaching them with 3D foam pads.