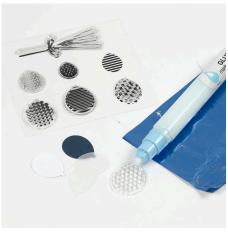

**8** You may punch out other balloons from card and decorate them with patterns by applying glue onto one of the balloon design silicone stamps.

Place a punched-out card balloon onto the glue in the silicone stamp and press gently to transfer the glue onto the card balloon.

Place the deco foil on top and rub hard to attach it onto the glue.

Carefully remove the sheet of deco foil.

Apply glue to the balloon strings silicone stamp using a glue pen.

Press the silicone stamp with the glue onto the invitation card.