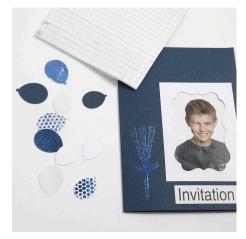

## An Invitation with a Photo and punched-out Balloons decorated with Deco Foil

v15338

Make your own invitations with punched-out card and vellum paper balloons decorated with deco foil. The photo is framed in a punched-out frame, adding a passepartout effect.

## Comment faire

1 Punch out a frame from white card using plate C underneath + card + die + base plate B on top.

**2** Trim the frame allowing a 1 cm border around the frame.

**3** Print out a photo. Attach the photo, the text and the frame onto the front of the greeting card using double-sided adhesive tape.

**4** Attach double-sided foil tape onto a piece of white card and punch out balloons using cutting plate C underneath and base plate B on top.

**5** Remove the protective paper layer from the other side of the sticky double-sided foil tape.

**6** Place the deco foil on top and rub hard to attach it onto the sticky foil tape.

Carefully remove the sheet of deco foil. If the deco foil has not transferred completely or if there are any bumps or unevenness, just rub on some more deco foil.

**8** You may punch out other balloons from card and decorate them with patterns by applying glue onto one of the balloon design silicone stamps.

Place a punched-out card balloon onto the glue in the silicone stamp and press gently to transfer the glue onto the card balloon.

Place the deco foil on top and rub hard to attach it onto the glue.

Carefully remove the sheet of deco foil.

Apply glue to the balloon strings silicone stamp using a glue pen.

Press the silicone stamp with the glue onto the invitation card.

Place the deco foil on top and rub hard to attach it onto the glue.

Attach some of the balloons onto the invitation card with double-sided adhesive tape. Highlight other balloons by attaching them with 3D foam pads.