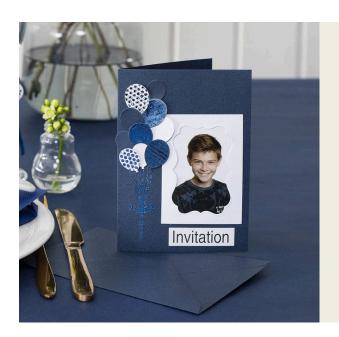

## An Invitation with a Photo and punched-out Balloons decorated with Deco Foil

v15338

Make your own invitations with punched-out card and vellum paper balloons decorated with deco foil. The photo is framed in a punched-out frame, adding a passepartout effect.

## Comment faire

1 Punch out a frame from white card using plate C underneath + card + die + base plate B on top.

**2** Trim the frame allowing a 1 cm border around the frame.

**3** Print out a photo. Attach the photo, the text and the frame onto the front of the greeting card using double-sided adhesive tape.

Place the deco foil on top and rub hard to attach it onto the glue.

Attach some of the balloons onto the invitation card with double-sided adhesive tape. Highlight other balloons by attaching them with 3D foam pads.