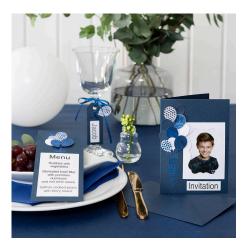

ess, just rub on some more deco foil.



**8** You may punch out other balloons from card and decorate them with patterns by applying glue onto one of the balloon design silicone stamps.



Place a punched-out card balloon onto the glue in the silicone stamp and press gently to transfer the glue onto the card balloon.



Place the deco foil on top and rub hard to attach it onto the glue.



Carefully remove the sheet of deco foil.



Apply glue to the balloon strings silicone stamp using a glue pen.



Press the silicone stamp with the glue onto the invitation card.



Place the deco foil on top and rub hard to attach it onto the glue.



Attach some of the balloons onto the invitation card with double-sided adhesive tape. Highlight other balloons by attaching them with 3D foam pads.







See our matching ideas: Place card 15389 Menu card 15390