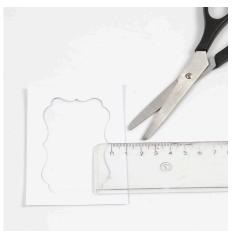

## Comment faire

1 Punch out a frame from white card using plate C underneath + card + die + base plate B on top.

**2** Trim the frame allowing a 1 cm border around the frame.

**3** Print out a photo. Attach the photo, the text and the frame onto the front of the greeting card using double-sided adhesive tape.