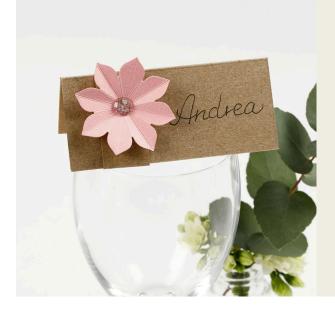

## A Place Card decorated with a 3D Effect Card Flower

## v15391

Decorate this place card with a 3D effect card flower and a self-adhesive rhinestone.

## Comment faire

**1** Punch out a card flower.

**2** Score along the middle of the petals using a bone folder and between the petals. Slightly fold the flower to give it a 3D effect.

**3** Write a name on the place card. Cut a suitable piece of paper for a paper band and secure with doublesided adhesive tape. Decorate the card flower with a rhinestone and attach it onto the paper band with double-sided adhesive tape. Slide the paper band onto the place card.