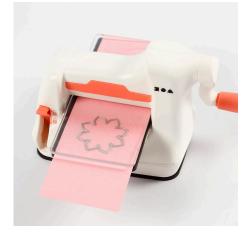

## Comment faire

**1** Punch out a card flower.

**2** Score along the middle of the petals using a bone folder and between the petals. Slightly fold the flower to give it a 3D effect.

**3** Write a name on the place card. Cut a suitable piece of paper for a paper band and secure with doublesided adhesive tape. Decorate the card flower with a rhinestone and attach it onto the paper band with double-sided adhesive tape. Slide the paper band onto the place card.