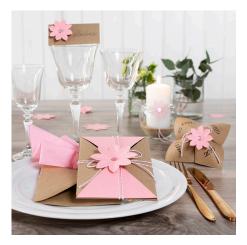

## A Place Card decorated with a 3D Effect Card Flower

## v15391

Decorate this place card with a 3D effect card flower and a self-adhesive rhinestone.

## Comment faire

**1** Punch out a card flower.

**2** Score along the middle of the petals using a bone folder and between the petals. Slightly fold the flower to give it a 3D effect.

**3** Write a name on the place card. Cut a suitable piece of paper for a paper band and secure with doublesided adhesive tape. Decorate the card flower with a rhinestone and attach it onto the paper band with double-sided adhesive tape. Slide the paper band onto the place card.