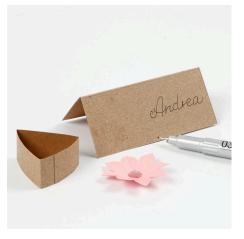

## Comment faire

**1** Punch out a card flower.

**2** Score along the middle of the petals using a bone folder and between the petals. Slightly fold the flower to give it a 3D effect.

**3** Write a name on the place card. Cut a suitable piece of paper for a paper band and secure with doublesided adhesive tape. Decorate the card flower with a rhinestone and attach it onto the paper band with double-sided adhesive tape. Slide the paper band onto the place card.