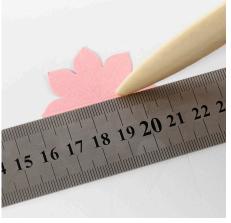

## Comment faire

**1** Punch out a card flower.

**2** Score along the middle of the petals using a bone folder and between the petals. Slightly fold the flower to give it a 3D effect.

**3** Write a name on the place card. Cut a suitable piece of paper for a paper band and secure with doublesided adhesive tape. Decorate the card flower with a rhinestone and attach it onto the paper band with double-sided adhesive tape. Slide the paper band onto the place card.