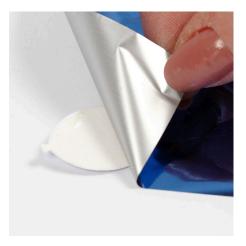

**5** Remove the protective paper layer from the other side of the sticky double-sided foil tape.

**6** Place the deco foil on top and rub hard to attach it onto the sticky foil tape.

**7** Carefully remove the sheet of deco foil. If the deco foil has not transferred completely or if there are any bumps or unevenness, just rub on some more deco foil.