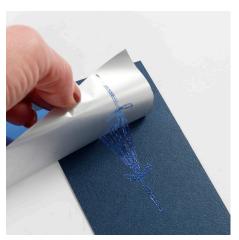

**3** Place the deco foil on top and rub hard to attach it onto the glue. Carefully remove the deco foil sheet.

**4** Attach double-sided foil tape onto a piece of card and punch out balloons using cutting plate C underneath and base plate B on top.

**5** Remove the protective paper layer from the other side of the sticky double-sided foil tape.

**6** Place the deco foil on top and rub hard to attach it onto the sticky foil tape.

**7** Carefully remove the sheet of deco foil. If the deco foil has not transferred completely or if there are any bumps or unevenness, just rub on some more deco foil.