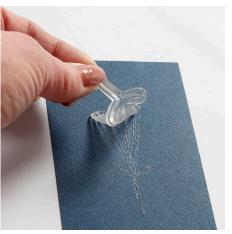

## Comment faire

**1** Cut a 7.5 x 18 cm piece of card. Apply glue across the lines of the balloon strings silicone stamp using a glue pen.

**2** Press the silicone stamp with the glue onto the manilla tag. Leave the glue print until it is tacky; i.e. it's still sticky, but doesn't stick to the fingers when touched.

**3** Place the deco foil on top and rub hard to attach it onto the glue. Carefully remove the deco foil sheet.

**4** Attach double-sided foil tape onto a piece of card and punch out balloons using cutting plate C underneath and base plate B on top.