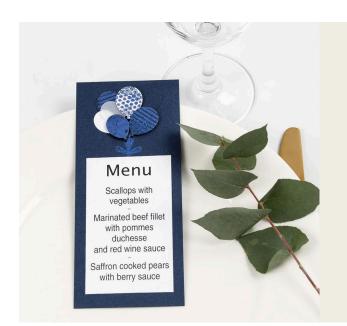

## A Menu Card with Card Balloons decorated with Deco Foil

v15390

Make these festive menu cards with punched-out balloons decorated with deco foil in different designs.

Place the deco foil on top and rub hard to attach it onto the glue.

Carefully remove the sheet of deco foil.

12 Attach some of the card balloons onto the menu card with double-sided adhesive tape and highlight some by attaching them with 3D foam pads. Print out the menu text and attach it onto the front of the menu card with double-sided adhesive tape.