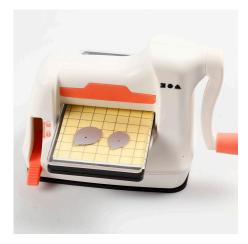

**3** Place the deco foil on top and rub hard to attach it onto the glue. Carefully remove the deco foil sheet.

**4** Attach double-sided foil tape onto a piece of card and punch out balloons using cutting plate C underneath and base plate B on top.