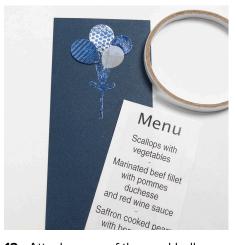

## A Menu Card with Card Balloons decorated with Deco Foil

v15390

Make these festive menu cards with punched-out balloons decorated with deco foil in different designs.

Place the deco foil on top and rub hard to attach it onto the glue.

Carefully remove the sheet of deco foil.

12 Attach some of the card balloons onto the menu card with double-sided adhesive tape and highlight some by attaching them with 3D foam pads. Print out the menu text and attach it onto the front of the menu card with double-sided adhesive tape.