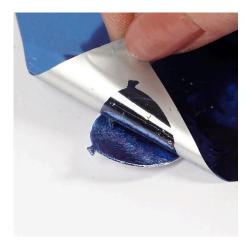

**5** Remove the protective paper layer from the other side of the sticky double-sided foil tape.

**6** Place the deco foil on top and rub hard to attach it onto the sticky foil tape.

**7** Carefully remove the sheet of deco foil. If the deco foil has not transferred completely or if there are any bumps or unevenness, just rub on some more deco foil.