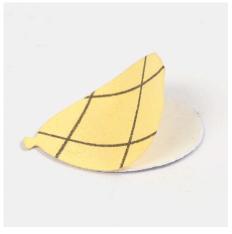

**8** You may punch out other balloons from card and decorate them with patterns by applying glue onto one of the balloon design silicone stamps.

**9** Place a punched-out card balloon onto the glue in the silicone stamp and press gently to transfer the glue onto the card balloon.

Place the deco foil on top and rub hard to attach it onto the glue.

Carefully remove the sheet of deco foil.

12 Attach some of the card balloons onto the menu card with double-sided adhesive tape and highlight some by attaching them with 3D foam pads. Print out the menu text and attach it onto the front of the menu card with double-sided adhesive tape.