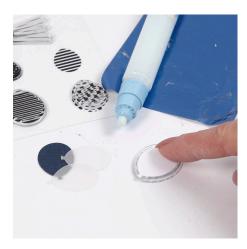

## Comment faire

**1** Cut a 7.5 x 18 cm piece of card. Apply glue across the lines of the balloon strings silicone stamp using a glue pen.

**2** Press the silicone stamp with the glue onto the manilla tag. Leave the glue print until it is tacky; i.e. it's still sticky, but doesn't stick to the fingers when touched.

**3** Place the deco foil on top and rub hard to attach it onto the glue. Carefully remove the deco foil sheet.

**4** Attach double-sided foil tape onto a piece of card and punch out balloons using cutting plate C underneath and base plate B on top.