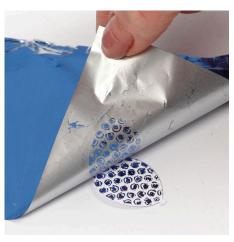

**8** You may punch out other balloons from card and decorate them with patterns by applying glue onto one of the balloon design silicone stamps.

**9** Place a punched-out card balloon onto the glue in the silicone stamp and press gently to transfer the glue onto the card balloon.

Place the deco foil on top and rub hard to attach it onto the glue.

Carefully remove the sheet of deco foil.

12 Attach some of the card balloons onto the menu card with double-sided adhesive tape and highlight some by attaching them with 3D foam pads. Print out the menu text and attach it onto the front of the menu card with double-sided adhesive tape.