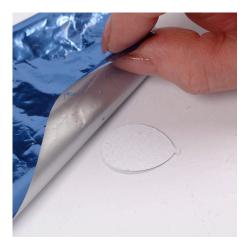

**3** Place the deco foil on top and rub hard to attach it onto the glue. Carefully remove the deco foil sheet.

**4** Attach double-sided foil tape onto a piece of card and punch out balloons using cutting plate C underneath and base plate B on top.

**5** Remove the protective paper layer from the other side of the sticky double-sided foil tape.

**6** Place the deco foil on top and rub hard to attach it onto the sticky foil tape.

**7** Carefully remove the sheet of deco foil. If the deco foil has not transferred completely or if there are any bumps or unevenness, just rub on some more deco foil.