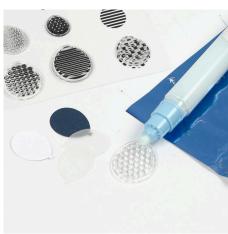

## A Menu Card with Card Balloons decorated with Deco Foil

v15390

Make these festive menu cards with punched-out balloons decorated with deco foil in different designs.

## Comment faire

**1** Cut a 7.5 x 18 cm piece of card. Apply glue across the lines of the balloon strings silicone stamp using a glue pen.

**2** Press the silicone stamp with the glue onto the manilla tag. Leave the glue print until it is tacky; i.e. it's still sticky, but doesn't stick to the fingers when touched.

**3** Place the deco foil on top and rub hard to attach it onto the glue. Carefully remove the deco foil sheet.

**4** Attach double-sided foil tape onto a piece of card and punch out balloons using cutting plate C underneath and base plate B on top.