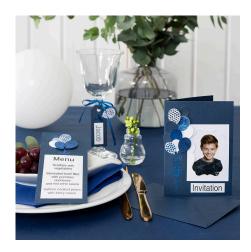

sheet of deco foil. If the deco foil has not transferred completely or if there are any bumps or unevenness, just rub on some more deco foil.



**8** You may punch out other balloons from card and decorate them with patterns by applying glue onto one of the balloon design silicone stamps.



**9** Place a punched-out card balloon onto the glue in the silicone stamp and press gently to transfer the glue onto the card balloon.







Place the deco foil on top and rub hard to attach it onto the glue.



Carefully remove the sheet of deco foil.



12 Attach some of the card balloons onto the menu card with double-sided adhesive tape and highlight some by attaching them with 3D foam pads. Print out the menu text and attach it onto the front of the menu card with double-sided adhesive tape.



See our matching ideas: Invitation 15338 Place card 15389