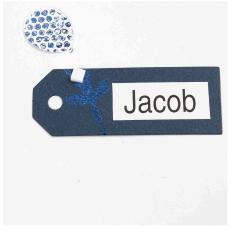

**10** Place the deco foil on top and rub hard to attach it onto the glue.

**11** Carefully remove the sheet of deco foil.

**12** Attach the card balloon onto the place card using 3D foam pads. Print the name and glue it onto the place card.

Tie a satin ribbon onto the manilla tag. Use the ribbon for tying the place card around the stem of a wine glass.

 See our matching ideas: Invitation 15338 Menu card 15390