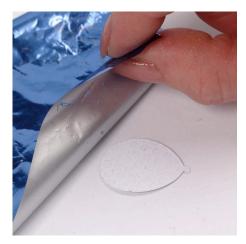

**5** Remove the protective paper layer from the other side of the sticky double-sided foil tape.

**6** Place the deco foil on top and rub hard to attach it onto the sticky foil tape.

7 Carefully remove the sheet of deco foil. If the deco foil has not transferred completely or if there are any bumps or unevenness, just rub on some more deco foil.