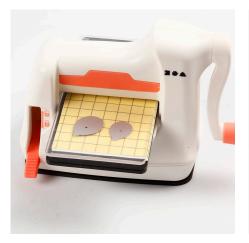

**3** Place the deco foil on top and rub hard to attach it onto the glue. Carefully remove the deco foil sheet.

**4** Attach double-sided foil tape onto a piece of card and punch out balloons using cutting plate C underneath and base plate B on top.

**5** Remove the protective paper layer from the other side of the sticky double-sided foil tape.

**6** Place the deco foil on top and rub hard to attach it onto the sticky foil tape.

7 Carefully remove the sheet of deco foil. If the deco foil has not transferred completely or if there are any bumps or unevenness, just rub on some more deco foil.