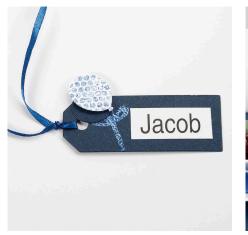

**10** Place the deco foil on top and rub hard to attach it onto the glue.

**11** Carefully remove the sheet of deco foil.

**12** Attach the card balloon onto the place card using 3D foam pads. Print the name and glue it onto the place card.

Tie a satin ribbon onto the manilla tag. Use the ribbon for tying the place card around the stem of a wine glass.

 See our matching ideas: Invitation 15338 Menu card 15390