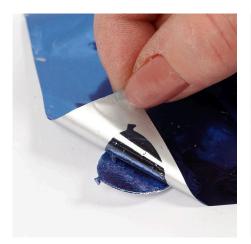

**3** Place the deco foil on top and rub hard to attach it onto the glue. Carefully remove the deco foil sheet.

**4** Attach double-sided foil tape onto a piece of card and punch out balloons using cutting plate C underneath and base plate B on top.

**5** Remove the protective paper layer from the other side of the sticky double-sided foil tape.

**6** Place the deco foil on top and rub hard to attach it onto the sticky foil tape.

7 Carefully remove the sheet of deco foil. If the deco foil has not transferred completely or if there are any bumps or unevenness, just rub on some more deco foil.