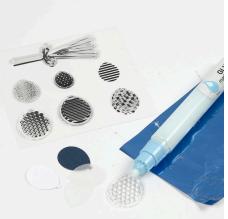

## Councent faire

**1** Apply glue to the balloon strings silicone stamp using a glue pen.

**2** Press the silicone stamp with the glue onto the manilla tag. Leave the glue print until it is tacky; i.e. it's still sticky, but doesn't stick to the fingers when touched.

**8** You may punch out other balloons from card and decorate them with patterns by applying glue onto one of the balloon design silicone stamps.

**9** Place a punched-out card balloon onto the glue in the silicone stamp and press gently to transfer the glue onto the card balloon.