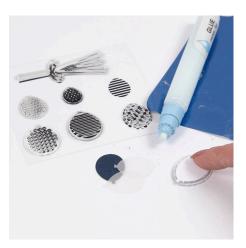

**8** You may punch out other balloons from card and decorate them with patterns by applying glue onto one of the balloon design silicone stamps.

**9** Place a punched-out card balloon onto the glue in the silicone stamp and press gently to transfer the glue onto the card balloon.

**10** Place the deco foil on top and rub hard to attach it onto the glue.

**11** Carefully remove the sheet of deco foil.

**12** Attach the card balloon onto the place card using 3D foam pads. Print the name and glue it onto the place card.