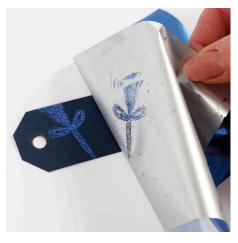

**3** Place the deco foil on top and rub hard to attach it onto the glue. Carefully remove the deco foil sheet.

**4** Attach double-sided foil tape onto a piece of card and punch out balloons using cutting plate C underneath and base plate B on top.