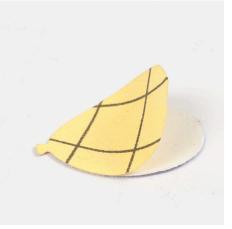

**8** You may punch out other balloons from card and decorate them with patterns by applying glue onto one of the balloon design silicone stamps.

**9** Place a punched-out card balloon onto the glue in the silicone stamp and press gently to transfer the glue onto the card balloon.

**10** Place the deco foil on top and rub hard to attach it onto the glue.

**11** Carefully remove the sheet of deco foil.

**12** Attach the card balloon onto the place card using 3D foam pads. Print the name and glue it onto the place card.