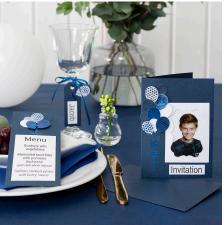

## A Place Card from a Manilla Tag decorated with Card Balloons and Deco Foil

## v15389

Use a manilla tag for a place card and decorate it with punched-out balloons decorated with deco foil. It's easy to tie the place card around the stem of a wine glass.

Tie a satin ribbon onto the manilla tag. Use the ribbon for tying the place card around the stem of a wine glass.

 See our matching ideas: Invitation 15338 Menu card 15390