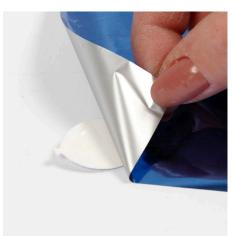

**5** Remove the protective paper layer from the other side of the sticky double-sided foil tape.

**6** Place the deco foil on top and rub hard to attach it onto the sticky foil tape.

7 Carefully remove the sheet of deco foil. If the deco foil has not transferred completely or if there are any bumps or unevenness, just rub on some more deco foil.