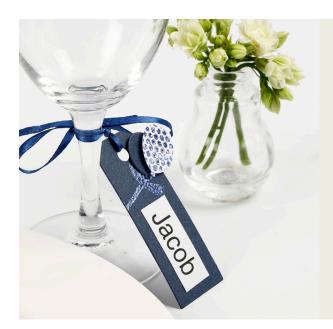

## A Place Card from a Manilla Tag decorated with Card Balloons and Deco Foil

## v15389

Use a manilla tag for a place card and decorate it with punched-out balloons decorated with deco foil. It's easy to tie the place card around the stem of a wine glass.

Tie a satin ribbon onto the manilla tag. Use the ribbon for tying the place card around the stem of a wine glass.

 See our matching ideas: Invitation 15338 Menu card 15390