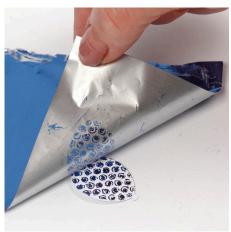

**3** Place the deco foil on top and rub hard to attach it onto the glue. Carefully remove the deco foil sheet.

**4** Attach double-sided foil tape onto a piece of card and punch out balloons using cutting plate C underneath and base plate B on top.

**5** Remove the protective paper layer from the other side of the sticky double-sided foil tape.

**6** Place the deco foil on top and rub hard to attach it onto the sticky foil tape.

7 Carefully remove the sheet of deco foil. If the deco foil has not transferred completely or if there are any bumps or unevenness, just rub on some more deco foil.