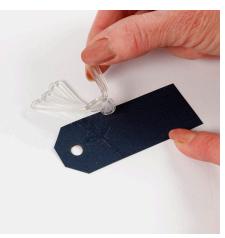

## Councent faire

**1** Apply glue to the balloon strings silicone stamp using a glue pen.

**2** Press the silicone stamp with the glue onto the manilla tag. Leave the glue print until it is tacky; i.e. it's still sticky, but doesn't stick to the fingers when touched.